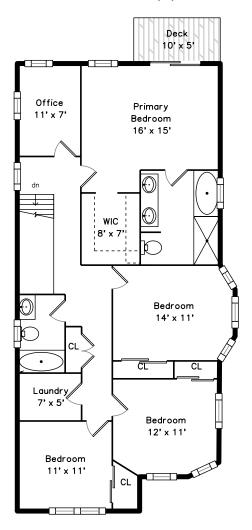

# Upper

Bedroom

Bedroom

Bedroom

Bedroom

Bedroom

Bedroom

Primary Bedroom

Primary Bedroom

Primary Bedroom

Primary Bedroom

Primary Bedroom

WalkInCloset

Bathroom

Primary Bathroom

Primary Bathroom

Primary Bathroom

Primary Bathroom

Primary Bathroom

Primary Bathroom

Deck

Family Room

Family Room

Family Room

Family Room