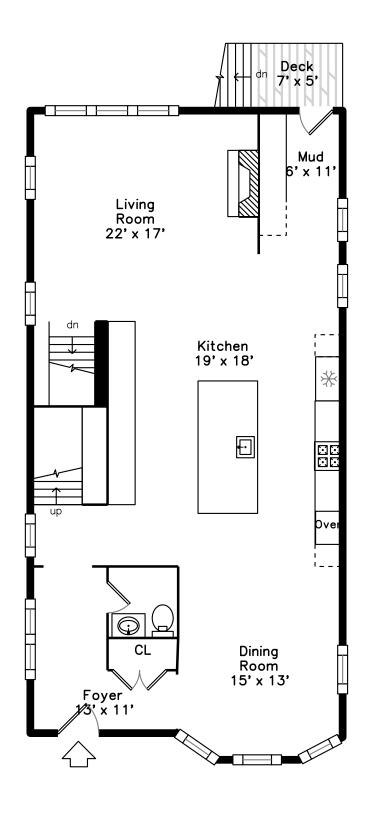

### Main

## Main

Foyer

Living Room

Living Room

Living Room

Living Room

Dining Room

Dining Room

Dining Room

Dining Room

Kitchen

Kitchen

Kitchen

Kitchen

Kitchen

Kitchen

Kitchen

Hall

Hall

Hall

Mud Room

Mud Room

Mud Room

Powder Room

Hall