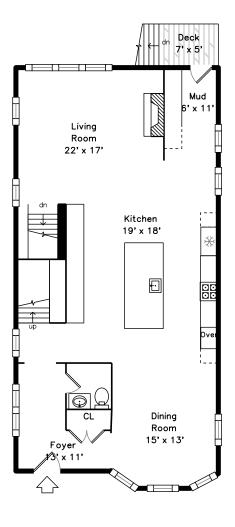

## Main

Outside

Outside

Outside

Outside

Outside

Outside

Outside

Foyer

Foyer

Living Room

Living Room

Living Room

Living Room

Dining Room

Dining Room

Dining Room

Dining Room

Kitchen

Kitchen

Kitchen

Kitchen

Kitchen

Kitchen

Kitchen

Hall

Hall

Hall

Mud Room

Mud Room

Mud Room

Powder Room

Hall