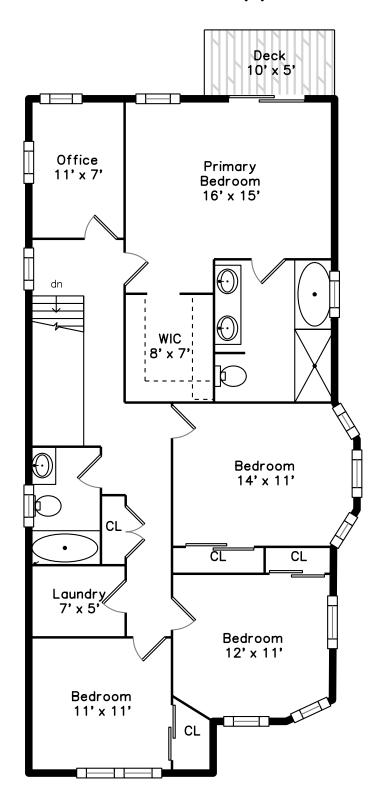

# Upper

Bedroom

Bedroom

Bedroom

Bedroom

Bedroom

Bedroom

Primary Bedroom

Primary Bedroom

Primary Bedroom

Primary Bedroom

Primary Bedroom

WalkInCloset

Bathroom

Primary Bathroom

Primary Bathroom

Primary Bathroom

Primary Bathroom

Primary Bathroom

Primary Bathroom

Deck

Family Room

Family Room

Family Room

Family Room