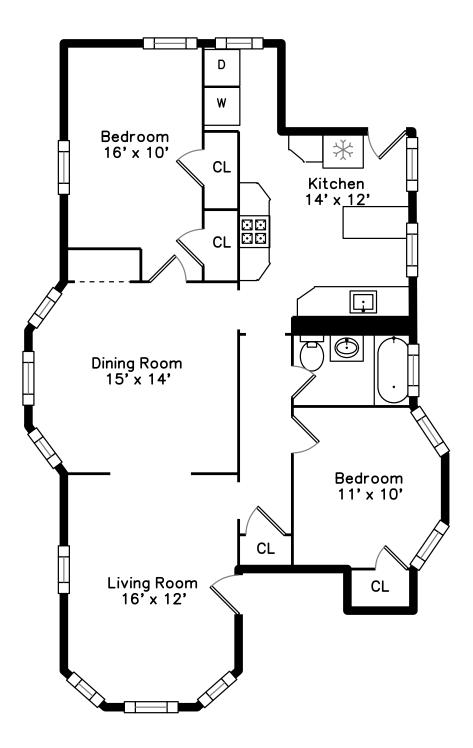

## 307 Hyde Park Avenue 1 Jamaica Plain, MA 02130

PicturePlan by 🔊 vis-home

Measurements may not be 100% accurate. Floor plans are provided for convenience only. Room sizes are not used to calculate area.