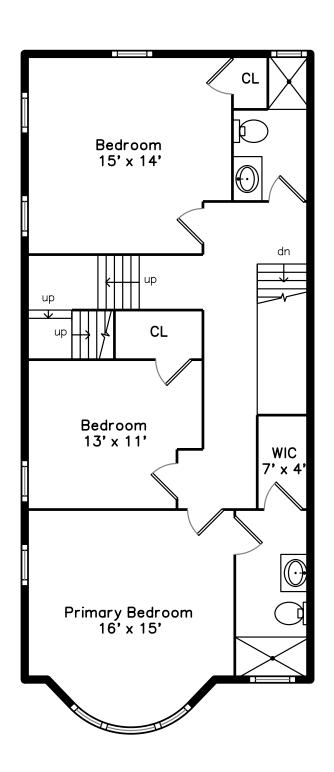

Kitchen

Kitchen

Kitchen

Kitchen

Powder Room

Bedroom

Primary Bedroom

Primary Bedroom

Primary Bedroom

Primary Bedroom

Primary Bedroom

Primary Bedroom

Primary Bedroom

Bedroom

Bedroom

Bedroom

Bedroom

Bedroom

Bedroom

Bedroom

Bedroom

Primary Bathroom

Bathroom

Primary Bedroom

Primary Bedroom

Primary Bedroom

Primary Bedroom

Primary Bedroom

Primary Bedroom

Primary Bedroom

Primary Bedroom

WalkInCloset

WalkInCloset

Primary Bathroom

Primary Bathroom

Primary Bathroom

Primary Bathroom

Primary Bathroom

Primary Bathroom

Primary Bathroom