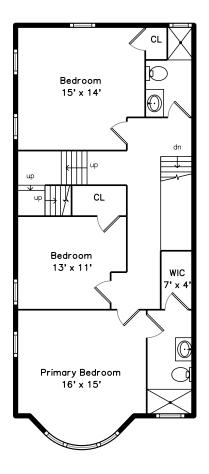

Kitchen

Kitchen

Kitchen

Kitchen

Powder Room

Bedroom

Primary Bedroom

Primary Bedroom

Primary Bedroom

Primary Bedroom

Primary Bedroom

Primary Bedroom

Primary Bedroom

Bedroom

Bedroom

Bedroom

Bedroom

Bedroom

Bedroom

Bedroom

Bedroom

Primary Bathroom

Bathroom

Primary Bedroom

Primary Bedroom

Primary Bedroom

Primary Bedroom

Primary Bedroom

Primary Bedroom

Primary Bedroom

Primary Bedroom

WalkInCloset

WalkInCloset

Primary Bathroom

Primary Bathroom

Primary Bathroom

Primary Bathroom

Primary Bathroom

Primary Bathroom

Primary Bathroom