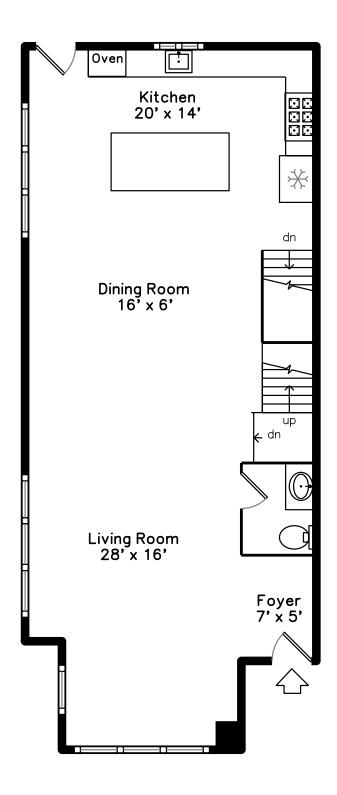

Aerial View

Aerial View

Aerial View

Foyer

Foyer

Living Room

Living Room

Living Room

Living Room

Living Room

Living Room

Living Room

Living Room

Living Room

Living Room

Living Room

Living Room

Dining Room

Dining Room

Dining Room

Dining Room

Kitchen

Kitchen

Kitchen

Kitchen

Kitchen

Kitchen

Kitchen

Powder Room

Bedroom

Primary Bedroom

Primary Bedroom