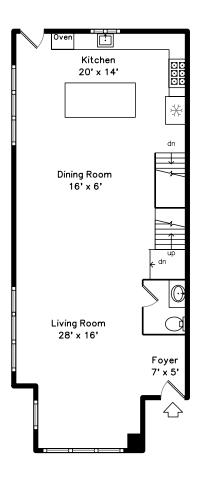

Aerial View

Aerial View

Aerial View

Foyer

Foyer

Living Room

Living Room

Living Room

Living Room

Living Room

Living Room

Living Room

Living Room

Living Room

Living Room

Living Room

Living Room

Dining Room

Dining Room

Dining Room

Dining Room

Kitchen

Kitchen

Kitchen

Kitchen

Kitchen

Kitchen

Kitchen

Powder Room

Bedroom

Primary Bedroom

Primary Bedroom