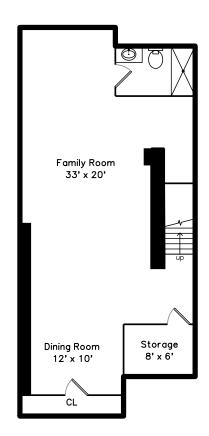

Laundry

Family Room

Family Room

Family Room

Family Room

Family Room

Family Room

Family Room

Family Room

Family Room

Family Room

Dining Room

Dining Room

Dining Room

Dining Room

Bathroom

Bathroom