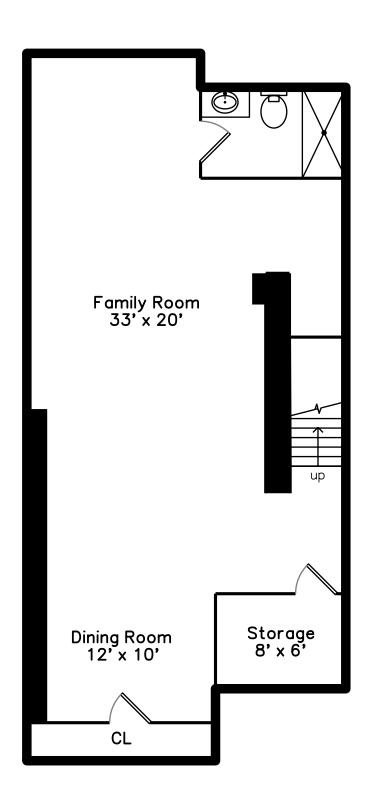

Laundry

Family Room

Family Room

Family Room

Family Room

Family Room

Family Room

Family Room

Family Room

Family Room

Family Room

Dining Room

Dining Room

Dining Room

Dining Room

Bathroom

Bathroom