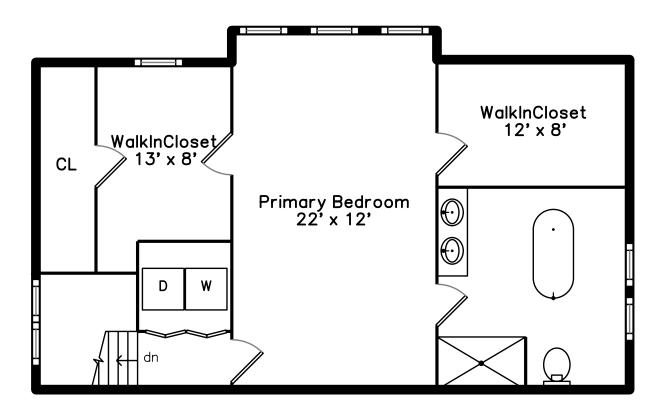

Kitchen

Kitchen

Kitchen

Kitchen

Powder Room

Bedroom

Primary Bedroom

Primary Bedroom

Primary Bedroom

Primary Bedroom

Primary Bedroom

Primary Bedroom

Primary Bedroom

Bedroom

Bedroom

Bedroom

Bedroom

Bedroom

Bedroom

Bedroom

Bedroom

Primary Bathroom

Bathroom

Primary Bedroom

Primary Bedroom

Primary Bedroom

Primary Bedroom

Primary Bedroom

Primary Bedroom

Primary Bedroom

Primary Bedroom

WalkInCloset

WalkInCloset

Primary Bathroom

Primary Bathroom

Primary Bathroom

Primary Bathroom

Primary Bathroom

Primary Bathroom

Primary Bathroom

Laundry

Family Room

Family Room

Family Room

Family Room

Family Room

Family Room

Family Room