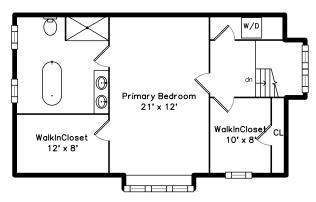

### Upper

Primary Bedroom

Primary Bedroom

Primary Bedroom

Primary Bedroom

Primary Bedroom

Bedroom

Bedroom

Bedroom

Primary Bedroom

Primary Bedroom

Primary Bedroom

Primary Bedroom

WalkInCloset

WalkInCloset

Laundry

Stair