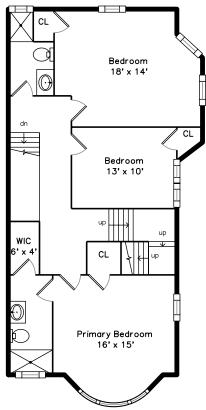

## Upper

Primary Bedroom

Primary Bedroom

Primary Bedroom

Primary Bedroom

Primary Bedroom

Bedroom

Bedroom

Bedroom

Bedroom

Bedroom

Bedroom

Bedroom

Bedroom

Bedroom

Bedroom

Bedroom

Bedroom

Bedroom

Bedroom

Bedroom

Bedroom

Primary Bathroom

Bathroom

Primary Bedroom

Primary Bedroom

Primary Bedroom

Primary Bedroom

Primary Bedroom

WalkInCloset

WalkInCloset

Laundry

Stair