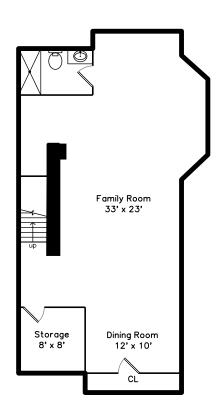

# Lower

Outside

Living Room

Living Room

Dining Room

Dining Room

Kitchen

Kitchen

Living Room

Family Room

Family Room

Family Room

Family Room

Bathroom

Bathroom