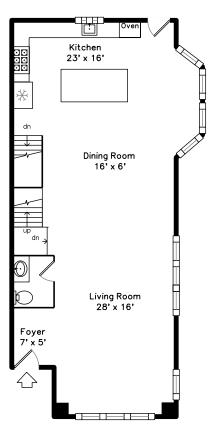

### Main

# Lower

Outside

Living Room

Living Room

Dining Room

Dining Room

Kitchen

Kitchen

Kitchen

Kitchen

Kitchen

Kitchen

Kitchen

Kitchen

Powder Room

Primary Bedroom