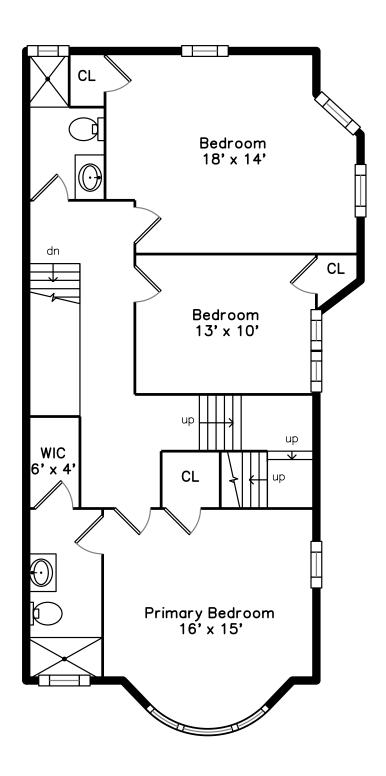

### Top



### Upper



#### 140 Otis Street 2 Cambridge, MA 02141

#### PicturePlan by 🗂 vis-home

Measurements may not be 100% accurate. Floor plans are provided for convenience only. Room sizes are not used to calculate area.

#### Main



Lower



# Top



## Upper



### Main



# Lower





Outside



Living Room



Living Room



Dining Room



Dining Room



Kitchen



Kitchen



Kitchen



Kitchen



Kitchen



Kitchen



Kitchen



Kitchen



Powder Room



Primary Bedroom



Primary Bedroom



Primary Bedroom



Primary Bedroom



Primary Bedroom



Primary Bedroom



Bedroom



Bedroom



Bedroom



Bedroom



Bedroom



Bedroom



Bedroom



Bedroom



Bedroom



Bedroom



Bedroom



Bedroom



Bedroom



Bedroom



Bedroom



Bedroom



Primary Bathroom



Bathroom



Primary Bedroom



Primary Bedroom



Primary Bedroom



Primary Bedroom



Primary Bedroom





WalkInCloset



WalkInCloset



Laundry



Stair



Stair



Stair



Primary Bathroom



Primary Bathroom



Primary Bathroom



Primary Bathroom



Primary Bathroom



Primary Ba