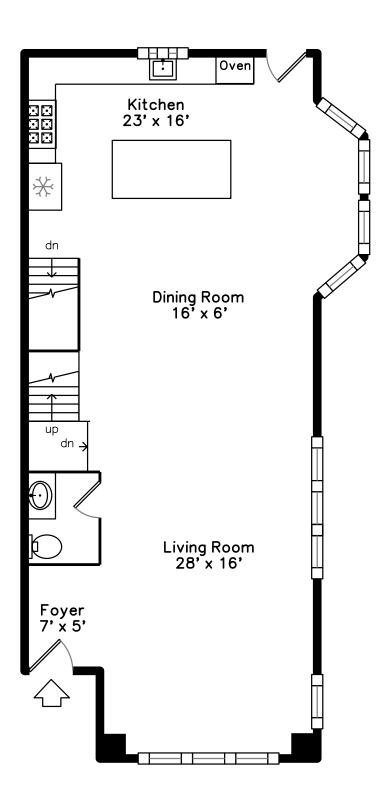

### Top



### Upper



#### 140 Otis Street 2 Cambridge, MA 02141

#### PicturePlan by 🗂 vis-home

Measurements may not be 100% accurate. Floor plans are provided for convenience only. Room sizes are not used to calculate area.

#### Main



Lower



# Top



## Upper



### Main



# Lower





Outside



Living Room



Living Room



Dining Room



Dining Room



Kitchen



Kitchen



Kitchen



Kitchen



Kitchen



Kitchen



Kitchen



Kitchen



Powder Room



Primary Bedroom



Primary Bedroom



Primary Bedroom



Primary Bedroom



Primary Bedroom



Primary Bedroom



Bedroom



Bedroom



Bedroom



Bedroom



Bedroom



Bedroom



Bedroom



Bedroom



Bedroom



Bedroom



Bedroom



Bedroom



Bedroom



Bedroom



Bedroom



Bedroom



Primary Bathroom



Bathroom



Primary Bedroom



Primary Bedroom



Primary Bedroom



Primary Bedroom



Primary Bedroom





WalkInCloset



WalkInCloset



Laundry



Stair



Stair



Stair



Primary Bathroom



Primary Bathroom



Primary Bathroom



Primary Bathroom



Primary Bathroom



Primary Bathroom



Li