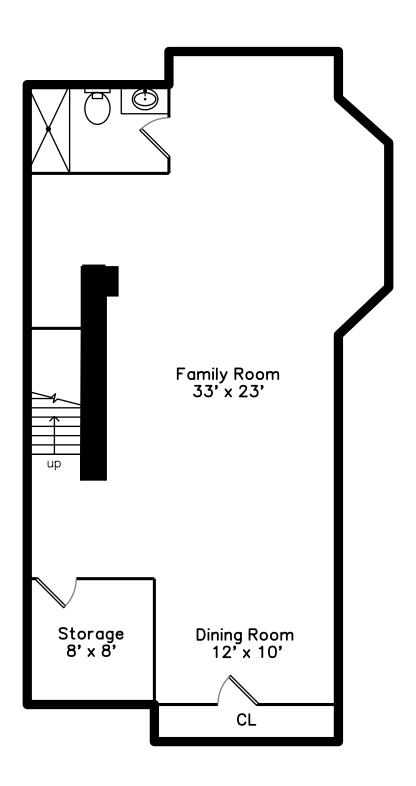

# Lower

Outside

Living Room

Living Room

Dining Room

Dining Room

Kitchen

Kitchen