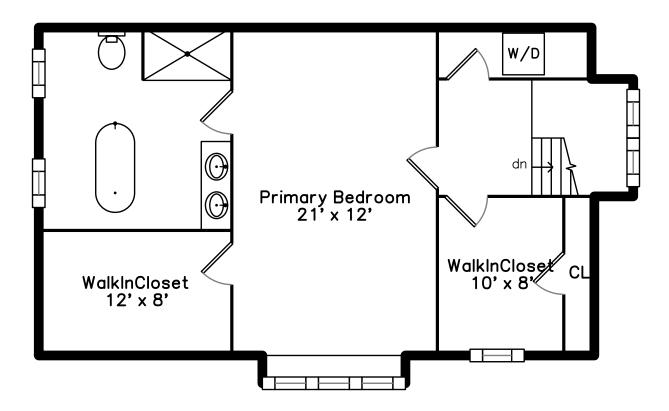

### Top



### Upper



#### 140 Otis Street 2 Cambridge, MA 02141

#### PicturePlan by 🗂 vis-home

Measurements may not be 100% accurate. Floor plans are provided for convenience only. Room sizes are not used to calculate area.

#### Main



Lower



# Top



## Upper



### Main



# Lower





Outside



Living Room



Living Room



Dining Room



Dining Room



Kitchen



Kitchen



Kitchen



Kitchen



Kitchen



Kitchen



Kitchen



Kitchen



Powder Room



Primary Bedroom



Primary Bedroom



Primary Bedroom



Primary Bedroom



Primary Bedroom



Primary Bedroom



Bedroom



Bedroom



Bedroom



Bedroom



Bedroom



Bedroom



Bedroom



Bedroom



Bedroom



Bedroom



Bedroom



Bedroom



Bedroom



Bedroom



Bedroom



Bedroom



Primary Bathroom



Bathroom



Primary Bedroom



Primary Bedroom



Primary Bedroom



Primary Bedroom



Primary Bedroom





WalkInCloset



WalkInCloset



Laundry



Stair



Stair



Stair



Primary Bathroom



Primary Bathroom



Primary Bathroom



Primary Bathroom



Primary Bathroom