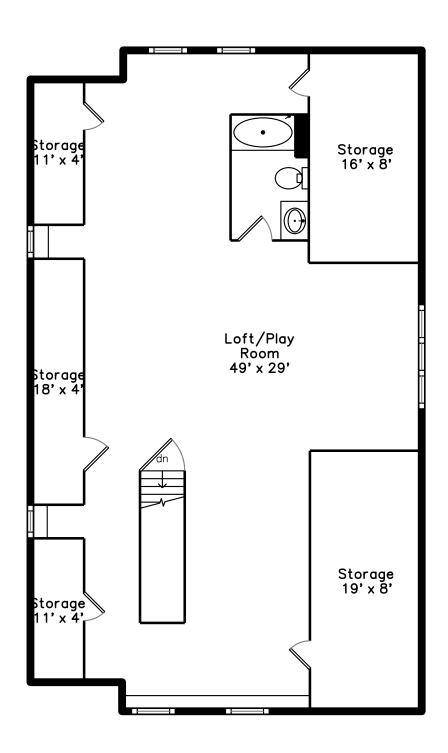

# Top Storage 16' x 8'

## Upper

Laundry

Laundry

Laundry

Loft Room

Loft Room

Loft Room

Loft Room

Loft Room

Loft Room

Bathroom

Hall

Hall

Hall

Wine Cellar

Wine Cellar

Wine Cellar