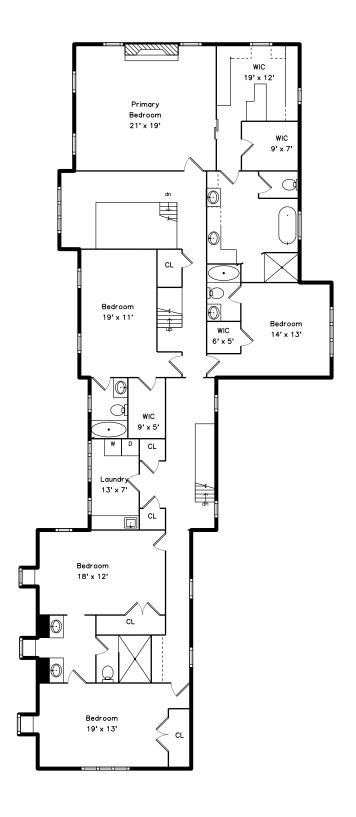

Laundry

Bedroom

Bedroom

Bedroom

Bedroom

Bedroom

Bedroom

Bedroom

 ${\sf Bedroom}$ 

Bedroom

Bedroom

Bedroom

Bedroom

Bedroom

Bedroom

Primary Bedroom

Primary Bedroom

Primary Bedroom

Primary Bedroom

Primary Bedroom

WalkInCloset

WalkInCloset

WalkInCloset

WalkInCloset

WalkInCloset

WalkInCloset

Bathroom

Bathroom

Bathroom

Bathroom

Bathroom

Bathroom

Bathroom

Primary Bathroom

Primary Bathroom

Primary Bathroom

Primary Bathroom

Primary Bathroom

Primary Bathroom

Primary Bathroom

Laundry

Laundry

Laundry

Loft Room

Loft Room

Loft Room

Loft Room

Loft Room