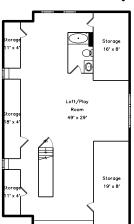

# Top Storage 16' x 8'

## Upper

Laundry

Laundry

Laundry

Loft Room

Loft Room

Loft Room

Loft Room

Loft Room

Loft Room

Bathroom

Hall

Hall

Hall

Wine Cellar

Wine Cellar

Wine Cellar