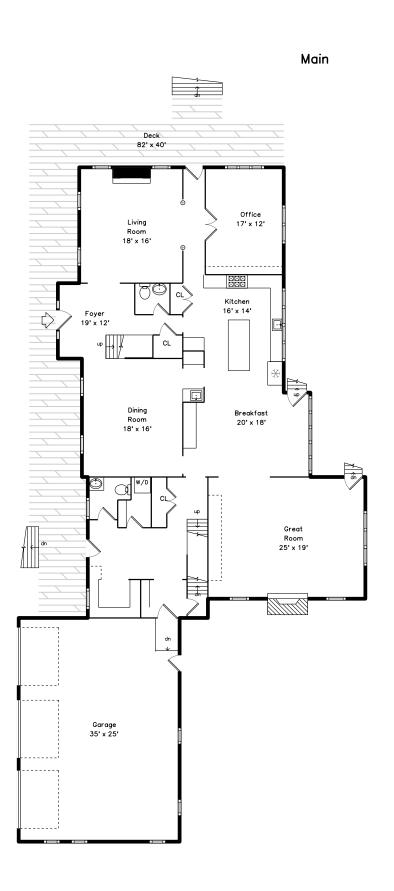

### Main

Aerial

Aerial

Aerial

Aerial

Aerial

Aerial

Aerial

Foyer

Foyer

Foyer

Foyer

Living Room

Living Room

Living Room

Living Room

Living Room

Dining Room

Dining Room

Dining Room

Dining Room

Kitchen

Kitchen

Kitchen

Kitchen

Kitchen

Kitchen

Kitchen

Kitchen

Kitchen

Kitchen

Kitchen

Kitchen

Kitchen

Breakfast

Breakfast

Breakfast

Breakfast

Breakfast

Breakfast

Breakfast

Great Room

Great Room

Great Room

Great Room

Great Room

Great Room

Great Room

Office

Office

Office

Office

Pantry

Pantry

Pantry

Powder Room

Powder Room

Mud Room

Mud Room

Mud Room

Mud Room

Mud Room

Mud Room

Mud Room

Mud Room