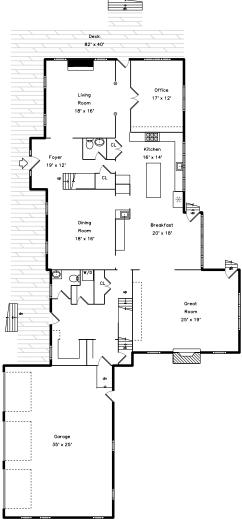

### Main

Aerial

Aerial

Aerial

Aerial

Aerial

Aerial

Aerial

Foyer

Foyer

Foyer

Foyer

Living Room

Living Room

Living Room

Living Room

Living Room

Dining Room

Dining Room

Dining Room

Dining Room

Kitchen

Kitchen

Kitchen

Kitchen

Kitchen

Kitchen

Kitchen

Kitchen

Kitchen

Kitchen

Kitchen

Kitchen

Kitchen

Breakfast

Breakfast

Breakfast

Breakfast

Breakfast

Breakfast

Breakfast

Great Room

Great Room

Great Room

Great Room

Great Room

Great Room

Great Room

Office

Office

Office

Office

Pantry

Pantry

Pantry

Powder Room

Powder Room

Mud Room

Mud Room

Mud Room

Mud Room

Mud Room

Mud Room

Mud Room

Mud Room