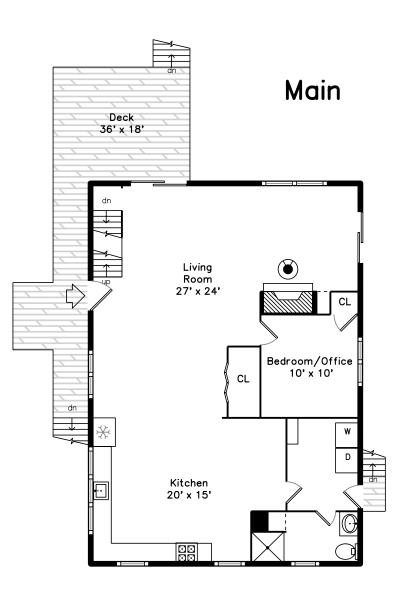

Living Room

Living Room

Living Room

Living Room

Living Room

Living Room

Living Room

Living Room

Living Room

Living Room

Living Room

ĥ

Living Room

Living Room

Kitchen

Kitchen

Kitchen

Kitchen

Kitchen

Kitchen

First Floor Bedroom

First Flr Bathroom

Deck

Hall

Bedroom

First Floor Bedroom

First Flr Bathroom

Deck

Bedroom

Bedroom

First Floor Bedroom

Laundry