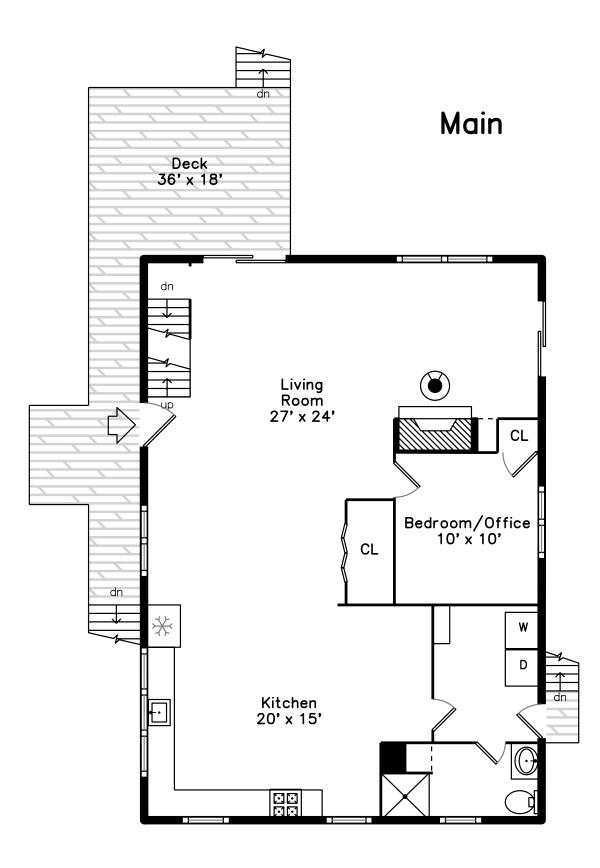

## Upper

## Upper

Outside

Outside

Outside

Outside

Outside

Outside

Outside

Living Room

Living Room

Living Room

Living Room

Living Room

Living Room

Living Room

Living Room

Living Room

Living Room

Living Room

ĥ

Living Room

Living Room

Kitchen

Kitchen

Kitchen

Kitchen

Kitchen

Kitchen

First Floor Bedroom

First Flr Bathroom

Deck

Hall

Bedroom

First Floor Bedroom

First Flr Bathroom

Deck

Bedroom

Bedroom

First Floor Bedroom

Laundry

Deck

Bedroom

Bedroom

Bedroom

Bedroom

Bedroom

Bedroom

Utility Room

Bedroom

Bathroom

Utility Room

Utility Room