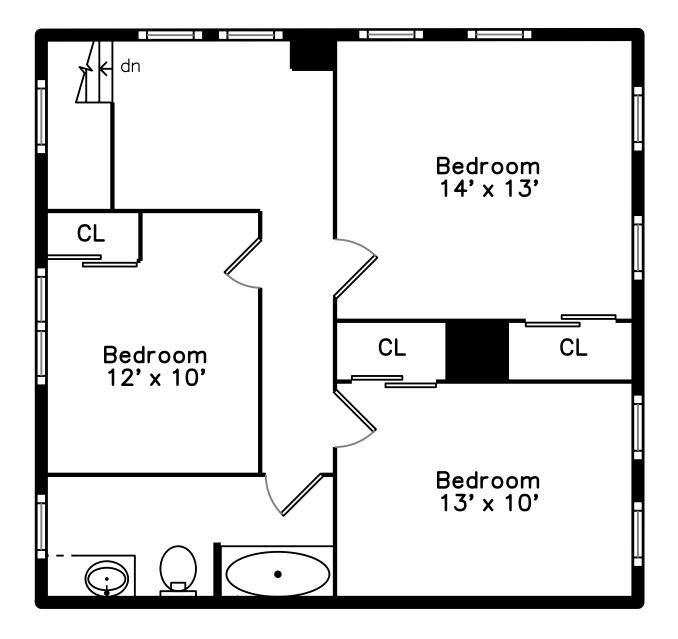

## Upper

## Upper

Outside

Outside

Outside

Outside

Outside

Outside

Outside

Kitchen

Kitchen

Kitchen

Kitchen

First Floor Bedroom

First Flr Bathroom

Deck

Hall

Bedroom

First Floor Bedroom

First Flr Bathroom

Deck

Bedroom

Bedroom

First Floor Bedroom

Laundry

Deck

Bedroom

Bedroom

Bedroom

Bedroom

Bedroom

Bedroom

Utility Room

Bedroom

Bathroom

Utility Room

Utility Room