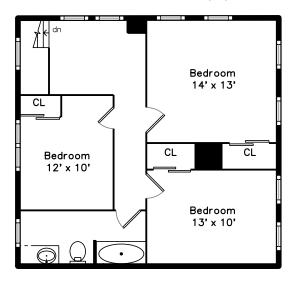

## Upper

## Upper

Outside

Outside

Outside

Outside

Outside

Outside

Outside

Kitchen

Kitchen

Kitchen

Kitchen

First Floor Bedroom

First Flr Bathroom

Deck

Hall

Bedroom

First Floor Bedroom

First Flr Bathroom

Deck

Bedroom

Bedroom

First Floor Bedroom

Laundry

Deck

Bedroom

Bedroom

Bedroom

Bedroom

Bedroom

Bedroom

Utility Room

Bedroom

Bathroom

Utility Room

Utility Room