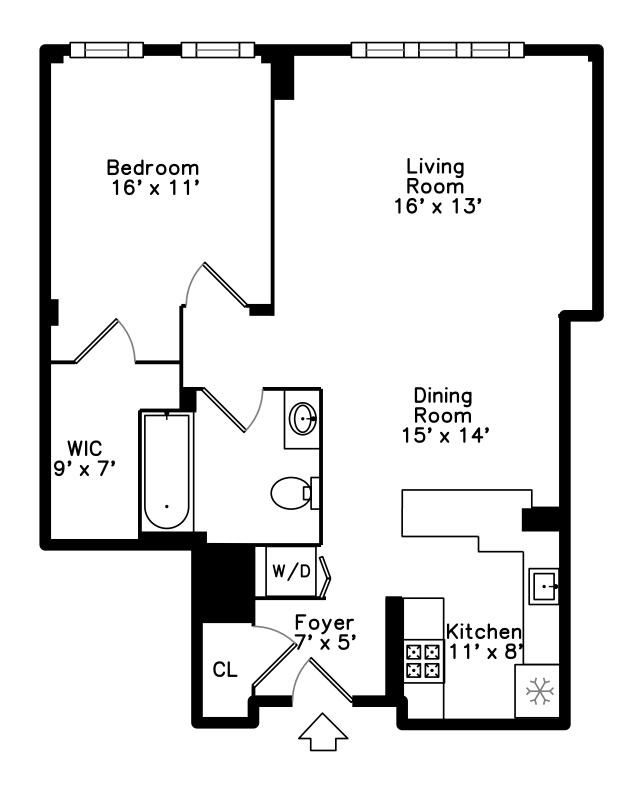

## 183—185 Massachusetts Avenue U802 Boston, MA 02115

PicturePlan by vis-home

Measurements may not be 100% accurate. Floor plans are provided for convenience only. Room sizes are not used to calculate area.

Roof Deck

Roof Deck

Foyer

Living Room

Living Room

Living Room

Living Room

Living Room

Living Room

Living Room

Living Room

Living Room

Dining Room

Living Room

Dining Room

Living Room

Dining Room

Dining Room

Dining Room

Dining Room

Dining Room

Bedroom

Bedroom

Bedroom

Bedroom

Bedroom

Bedroom

Bedroom

Bedroom

Bedroom

Bedroom

Kitchen

Dining Room

Kitchen

Kitchen

Kitchen

Kitchen

Kitchen

Kitchen

Kitchen

Kitchen

Kitchen

Kitchen

Kitchen

Bathroom

Bathroom

Bathroom

Bathroom

WalkInCloset

WalkInCloset

WalkInCloset

Laundry

View

View

View