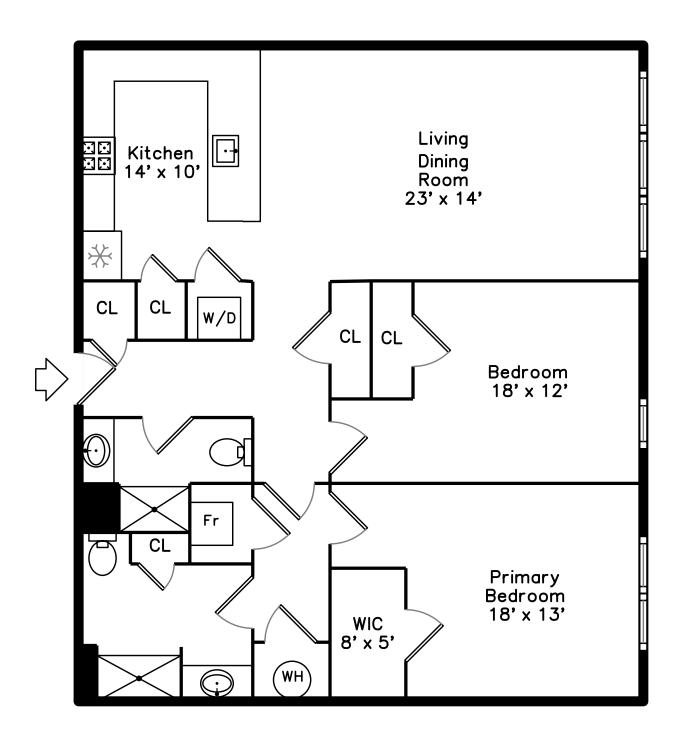

Building

Building

Building

Foyer

Foyer

Living Dining Room

Living Dining Room

Living Dining Room

Living Dining Room

Living Dining Room

Living Dining Room

Living Dining Room

Kitchen

Kitchen

Kitchen

Kitchen

Kitchen

Bedroom

Bedroom

Bedroom

Primary Bedroom

Primary Bedroom

Primary Bedroom

WalkInCloset

Bathroom

Bathroom

Primary Bathroom

Primary Bathroom

Laundry

Pool House

Pool House

Pool House