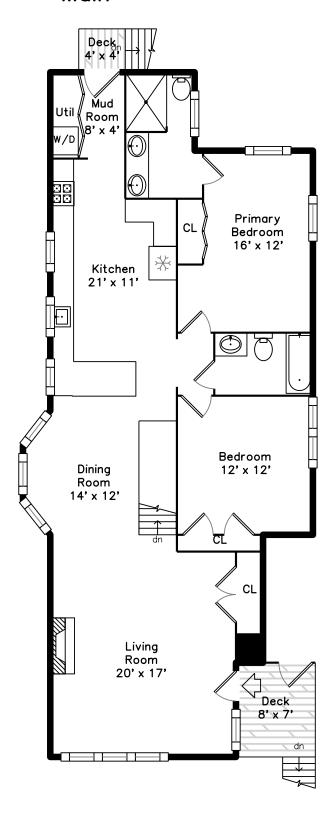

#### Main

# Lower

Outside

Outside

Outside

Outside

Outside

Outside

Outside

Outside

Outside

Outside

Living Room

Living Room

Living Room

Living Room

Living Room

Living Room

Dining Room

Dining Room

Dining Room

Dining Room

Kitchen

Kitchen

Kitchen

Kitchen

Kitchen

Kitchen

Kitchen

Kitchen

Kitchen

Primary Bedroom

Primary Bedroom

Bedroom

Bedroom

Bedroom

Primary Bathroom

Primary Bathroom

Bathroom

Mud Room

Family Room