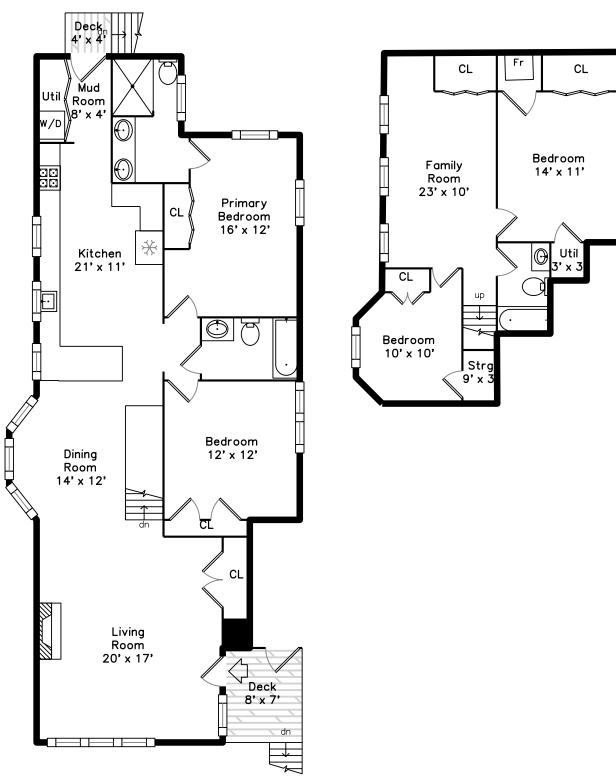

## Main Lower

#### Main

# Lower

Outside

Outside

Outside

Outside

Outside

Outside

Outside

Outside

Outside

Outside

Living Room

Living Room

Living Room

Living Room

Living Room

Living Room

Dining Room

Dining Room

Dining Room

Dining Room

Kitchen

Kitchen

Kitchen

Kitchen

Kitchen

Kitchen

Kitchen

Kitchen

Kitchen

Primary Bedroom

Primary Bedroom

Bedroom

Bedroom

Bedroom

Primary Bathroom

Primary Bathroom

Bathroom

Mud Room

Family Room

Family Room

Family Room

Family Room

Family Room

Bedroom

Bedroom

Bedroom

Bedroom

Bedroom

Bedroom

Bedroom

Bedroom

Bathroom