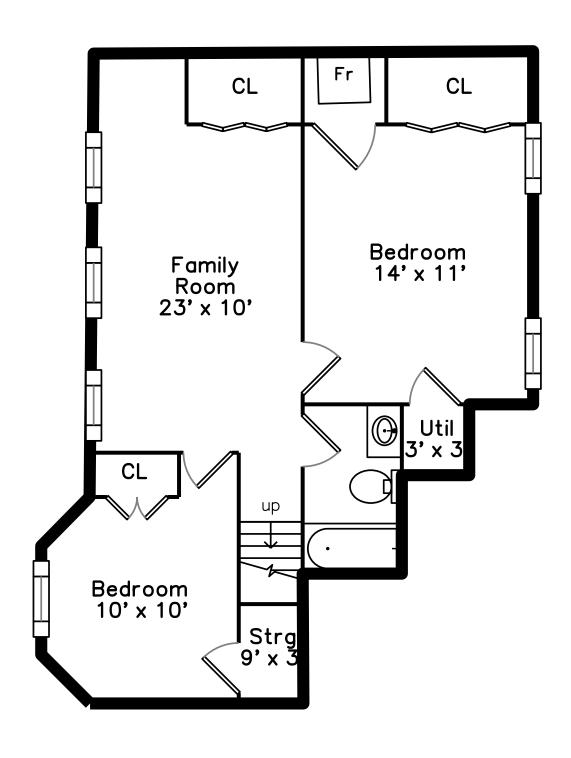

Bedroom

Bedroom

Bedroom

Primary Bathroom

Primary Bathroom

Bathroom

Mud Room

Family Room

Family Room

Family Room

Family Room

Family Room

Bedroom

Bedroom

Bedroom

Bedroom

Bedroom

Bedroom

Bedroom

Bedroom

Bathroom