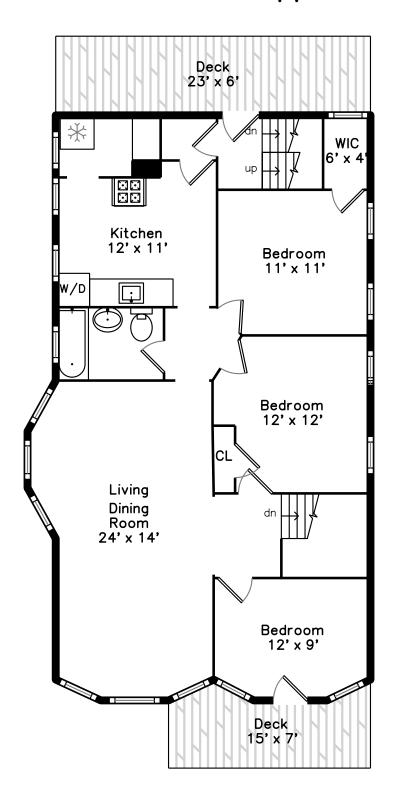

Backyard

Living Room

Living Room

Living Room

Living Room

Dining Room

Dining Room

Kitchen

Kitchen

Kitchen

Kitchen

Pantry

Bedroom

Bedroom

Bathroom

Deck

Living Dining Room

Living Dining Room

Living Dining Room

Living Dining Room

Living Dining Room

Kitchen

Kitchen

Kitchen

Pantry

Bedroom

Bedroom

Bedroom

Bedroom

Bedroom

Bedroom

Bathroom

Deck

Deck

3rd flr bonus room

Bedroom

3rd flr bonus room

3rd flr bonus room

3rd flr bonus room

3rd floor 3/4 bath