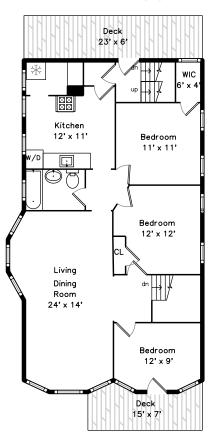

## Upper

Backyard

Living Room

Living Room

Living Room

Living Room

Dining Room

Dining Room

Kitchen

Kitchen

Kitchen

Kitchen

Pantry

Bedroom

Bedroom

Bathroom

Deck

Living Dining Room

Living Dining Room

Living Dining Room

Living Dining Room

Living Dining Room

Kitchen

Kitchen

Kitchen

Pantry

Bedroom

Bedroom

Bedroom

Bedroom

Bedroom

Bedroom

Bathroom

Deck

Deck

3rd flr bonus room

Bedroom

3rd flr bonus room

3rd flr bonus room

3rd flr bonus room

3rd floor 3/4 bath