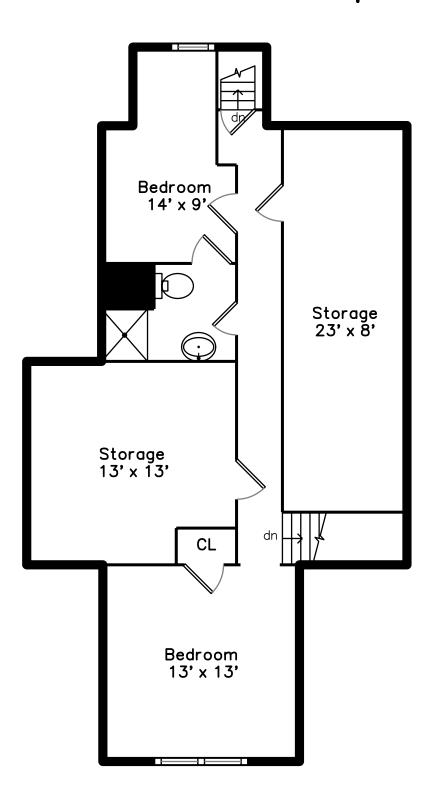

Pantry

Bedroom

Bedroom

Bedroom

Bedroom

Bedroom

Bedroom

Bathroom

Deck

Deck

3rd flr bonus room

Bedroom

3rd flr bonus room

3rd flr bonus room

3rd flr bonus room

3rd floor 3/4 bath