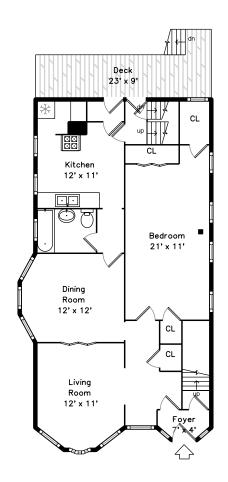

## Main

Backyard

Living Room

Living Room

Living Room

Living Room

Dining Room

Dining Room

Kitchen

Kitchen

Kitchen

Kitchen

Pantry

Bedroom

Bedroom

Bathroom

Deck

Living Dining Room

Living Dining Room

Living Dining Room

Living Dining Room

Living Dining Room

Kitchen

Kitchen

Kitchen

Pantry

Bedroom

Bedroom

Bedroom

Bedroom

Bedroom

Bedroom

Bathroom