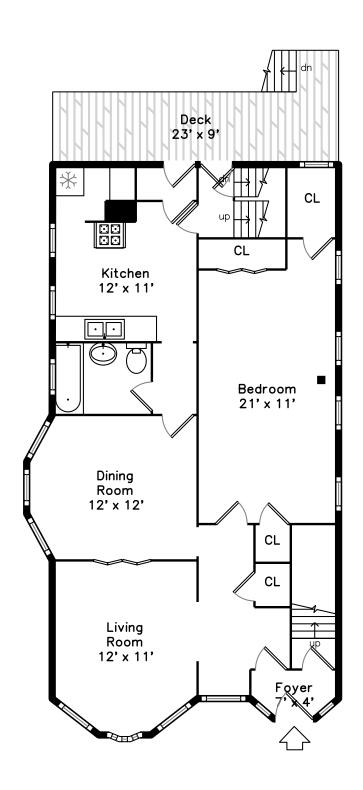

Backyard

Living Room

Living Room

Living Room

Living Room

Dining Room

Dining Room

Kitchen

Kitchen

Kitchen

Kitchen

Pantry

Bedroom

Bedroom

Bathroom

Deck

Deck

Deck

3rd flr bonus room

Bedroom

3rd flr bonus room

3rd flr bonus room

3rd flr bonus room

3rd floor 3/4 bath