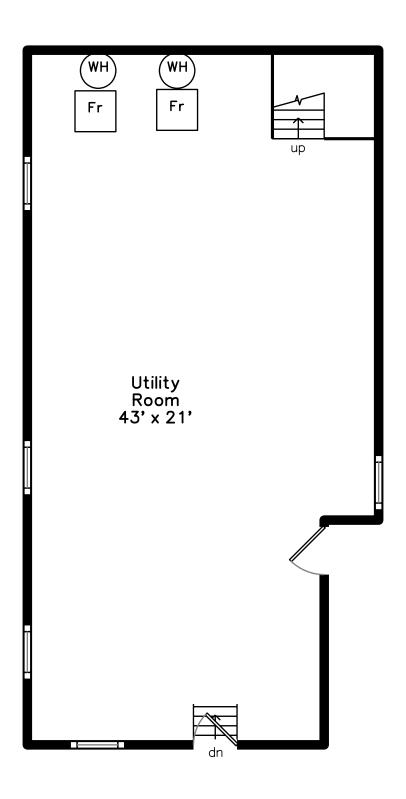

## Upper



Main



Lower



### 37 Glenhill Road Boston, MA 02126

#### PicturePlan by 🗟 vis-home

Measurements may not be 100% accurate. Floor plans are provided for convenience only. Room sizes are not used to calculate area.

# Top



## Upper



## Main



## Lower





Outside



Outside



Backyard



Backyard



Backyard



Backyard



Backyard



Backyard



Living Room



Living Room



Living Room



Living Room



Dining Room



Dining Room



Kitchen



Kitchen



Kitchen



Kitchen



Pantry



Bedroom



Bedroom



Bathroom



Deck



Living Dining Room



Living Dining Room



Living Dining Room



Living Dining Room



Living Dining Room



Kitchen



Kitchen



Kitchen



Pantry



Bedroom



Bedroom



Bedroom



Bedroom



Bedroom



Bedroom



Bathroom



Deck



Deck



3rd flr bonus room



Bedroom



3rd flr bonus room



3rd flr bonus room



3rd flr bonus room



3rd floor 3/4 bath



Basement



Basement



Boilers



Basement