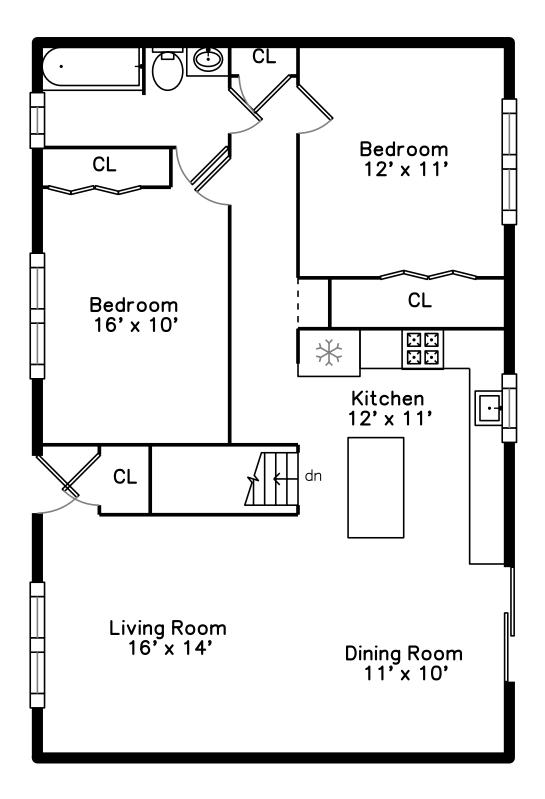

#### 12 Debra Lane Bellingham, MA 02019 PicturePlan by **B** vis-home

Measurements may not be 100% accurate. Floor plans are provided for convenience only. Room sizes are not used to calculate area.

# Main

## Lower

Outside

Outside

Back

Deck

Living Room

Outside

Back

Back

Deck

Living Room

Outside

Back

Deck

Deck

Living Room

Dining Room

Kitchen

Kitchen

Kitchen

Bedroom

Bedroom

Bedroom

Bedroom

Bedroom

Bedroom

Bathroom

Bedroom

Bedroom

Bathroom

Family Room

**Recreation Room** 