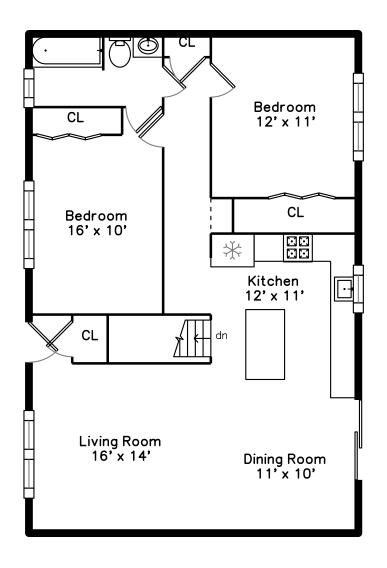

#### 12 Debra Lane Bellingham, MA 02019 PicturePlan by **B** vis-home

Measurements may not be 100% accurate. Floor plans are provided for convenience only. Room sizes are not used to calculate area.

# Main

## Lower

Outside

Outside

Back

Deck

Living Room

Outside

Back

Back

Deck

Living Room

Outside

Back

Deck

Deck

Living Room

Dining Room

Kitchen

Kitchen

Kitchen

Bedroom

Bedroom

Bedroom

Bedroom

Bedroom

Bedroom

Bathroom

Bedroom

Bedroom

Bathroom

Family Room

**Recreation Room** 