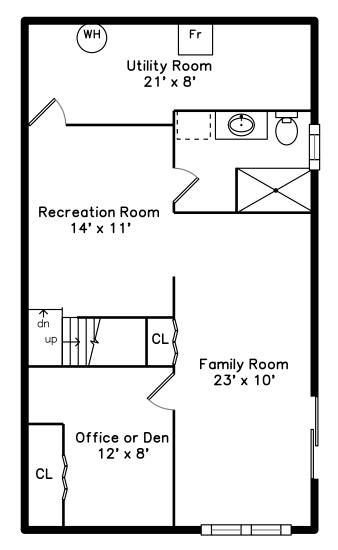

#### Lower

## Lower

Outside

Outside

Back

Deck

Living Room

Outside

Back

Bedroom

Bedroom

Bathroom

Bedroom

Bedroom

Bathroom

Family Room

**Recreation Room** 

Bedroom

Bathroom

Family Room

Recreation Room

Recreation Room

Bedroom

Bathroom

Family Room

**Recreation** Room

Bedroom

Bedroom

Bathroom

Utility Room