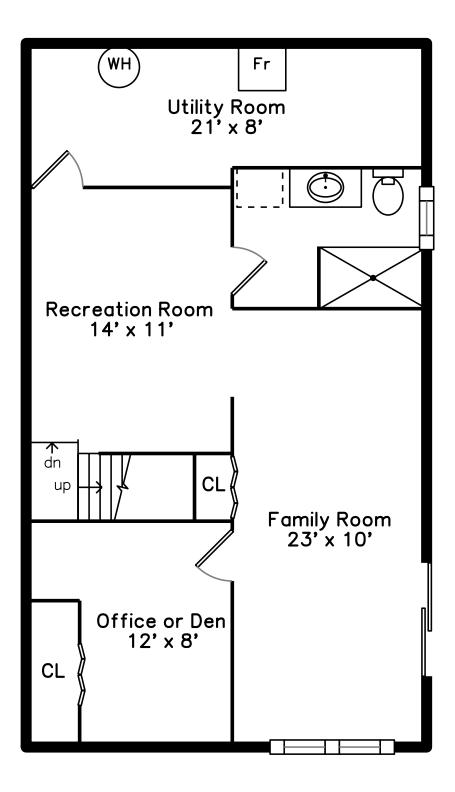

#### Lower

## Lower

Outside

Outside

Back

Deck

Living Room

Outside

Back

Bedroom

Bedroom

Bathroom

Bedroom

Bedroom

Bathroom

Family Room

**Recreation Room** 

Bedroom

Bathroom

Family Room

Recreation Room

Recreation Room

Bedroom

Bathroom

Family Room

**Recreation** Room

Bedroom

Bedroom

Bathroom

Utility Room