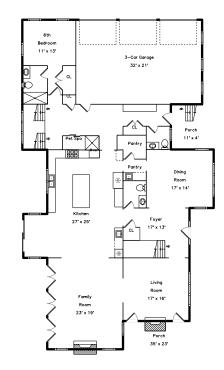

Foyer

Living Room

Dining Room

Front / Right Exterior

Back Yard — Left Side

Foyer

Dining Room

Kitchen

Kitchen

Kitchen

Kitchen

Family Room

Family Room

6th Bedroom

Kitchen

Family Room

Family Room

Family Room

6th Bedroom

6th Bathroom

Powder Room

2nd Powder Room

Mud Room

Pet Spa