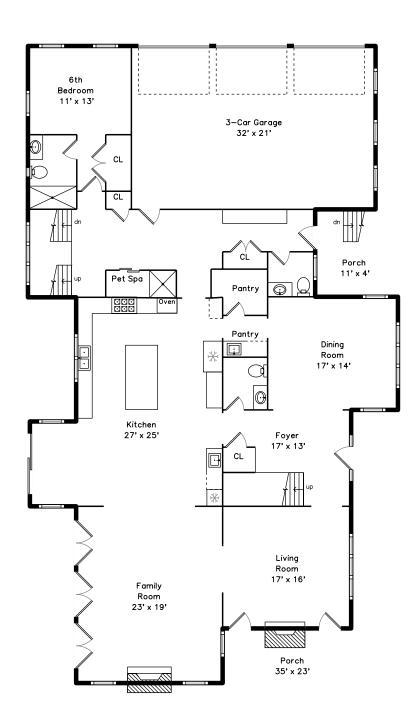

Foyer

Living Room

Dining Room

Front / Right Exterior

Back Yard — Left Side

Foyer

Dining Room

Kitchen

Kitchen

Kitchen

Kitchen

Family Room

Family Room

6th Bedroom

Kitchen

Family Room

Family Room

Family Room

6th Bedroom

6th Bathroom

Powder Room

2nd Powder Room

Mud Room

Pet Spa

Primary Bedroom

2nd Bedroom

Primary Bedroom

3rd Bedroom

4th Bedroom

2nd Bedroom

3Rd Bedroom

5th Bedroom