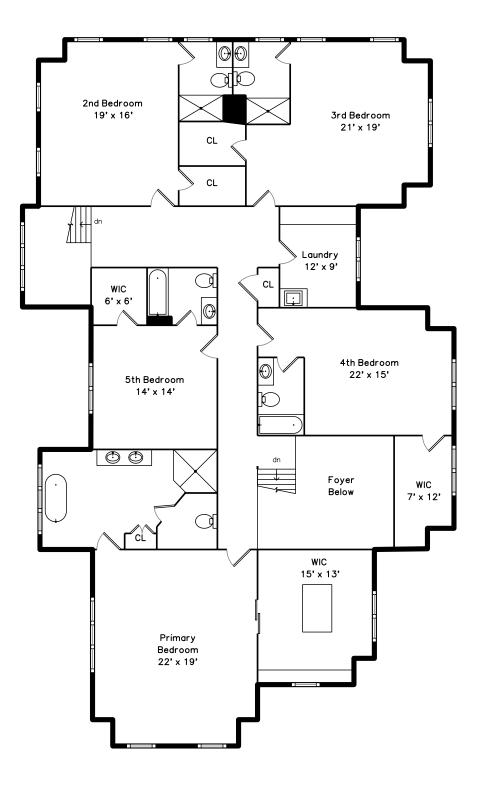

Primary Bedroom

2nd Bedroom

Primary Bedroom

3rd Bedroom

4th Bedroom

2nd Bedroom

3Rd Bedroom

5th Bedroom

4th Bedroom

5th Bedroom

Primary Bathroom

3rd Bathroom

5th Bathroom

Walk-In Closet

Entertainment Room

Primary Bathroom

4th Bathroom

Laundry

Entertainment Room

Game Rooms / Entertainment

2nd Bathroom

5th Bathroom

Laundry

Entertainment Room