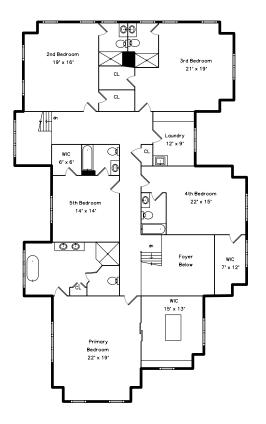

Primary Bedroom

2nd Bedroom

Primary Bedroom

3rd Bedroom

4th Bedroom

2nd Bedroom

3Rd Bedroom

5th Bedroom

4th Bedroom

5th Bedroom

Primary Bathroom

3rd Bathroom

5th Bathroom

Walk-In Closet

Entertainment Room

Primary Bathroom

4th Bathroom

Laundry

Entertainment Room

Game Rooms / Entertainment

2nd Bathroom

5th Bathroom

Laundry

Entertainment Room