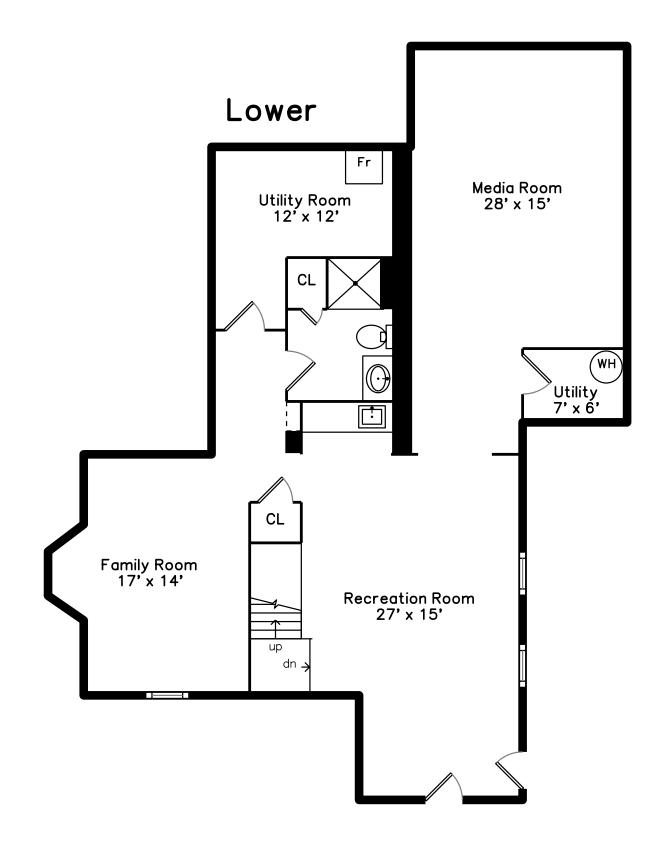

Primary Bathroom

Bathroom

Utility Room

Family Room

WalkInCloset

Family Room

Media Room

Media Room

Media Room

**Recreation Room** 

Bathroom

Family Room

Media Room

Media Room

**Recreation Room** 

Recreation Room

Utility Room

Recreation Room

Utility Room

Recreation Room

Hall

Bathroom