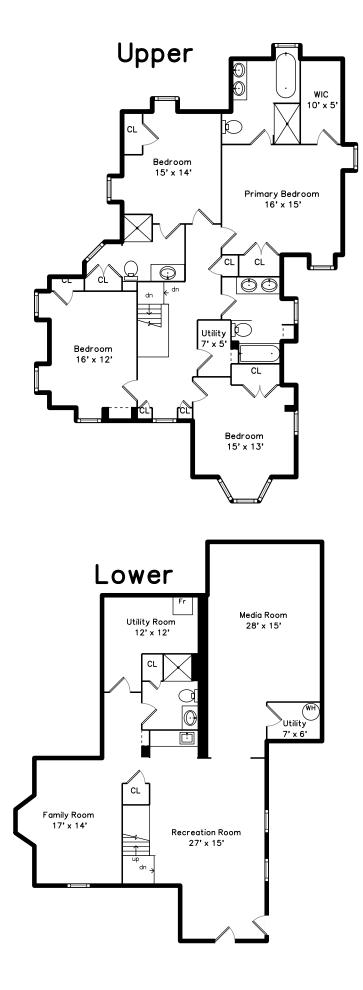

Bedroom

Bedroom

Bedroom

Primary Bathroom

Bathroom

Bedroom

Hall

Primary Bathroom

Primary Bathroom

Bathroom

Utility Room

Family Room

WalkInCloset

Family Room

Media Room

Media Room

Media Room

**Recreation Room** 

Bathroom

Family Room

Media Room

Media Room

**Recreation Room** 

Recreation Room

Utility Room

Recreation Room

Utility Room

Recreation Room

Hall

Bathroom