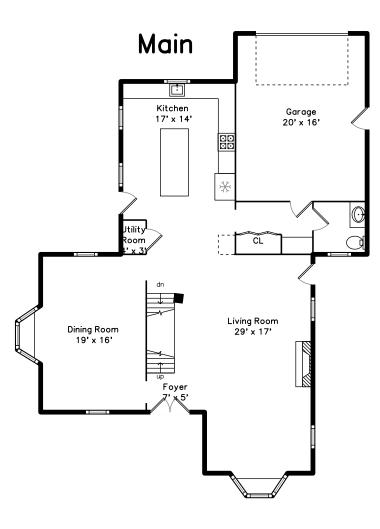

Living Room

Living Room

Foyer

Dining Room

Living Room

Living Room

Living Room

Dining Room

Dining Room

Living Room

Living Room

Living Room

Dining Room

Kitchen

Kitchen

Kitchen

Kitchen

Kitchen

Kitchen

Powder Room

Primary Bedroom

Garage

Primary Bedroom

Kitchen

Kitchen

Mud Room

Primary Bedroom

Primary Bedroom

Bedroom

Bedroom

Bedroom

Bedroom