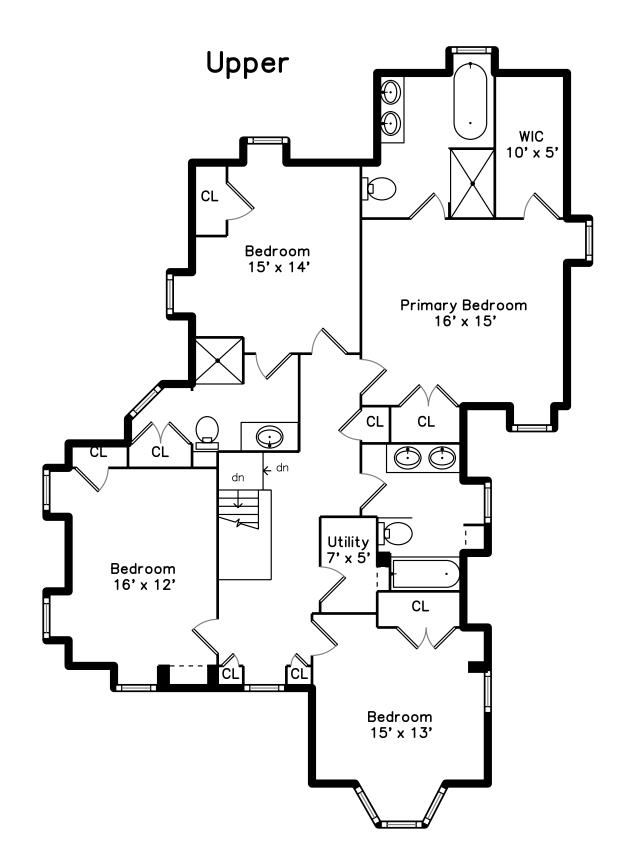

Kitchen

Mud Room

Primary Bedroom

Primary Bedroom

Bedroom

Bedroom

Bedroom

Bedroom

Bedroom

Bedroom

Bedroom

Primary Bathroom

Bathroom

Bedroom

Hall

Primary Bathroom

Primary Bathroom

Bathroom

Utility Room

Family Room

WalkInCloset

Family Room

Media Room

Media Room