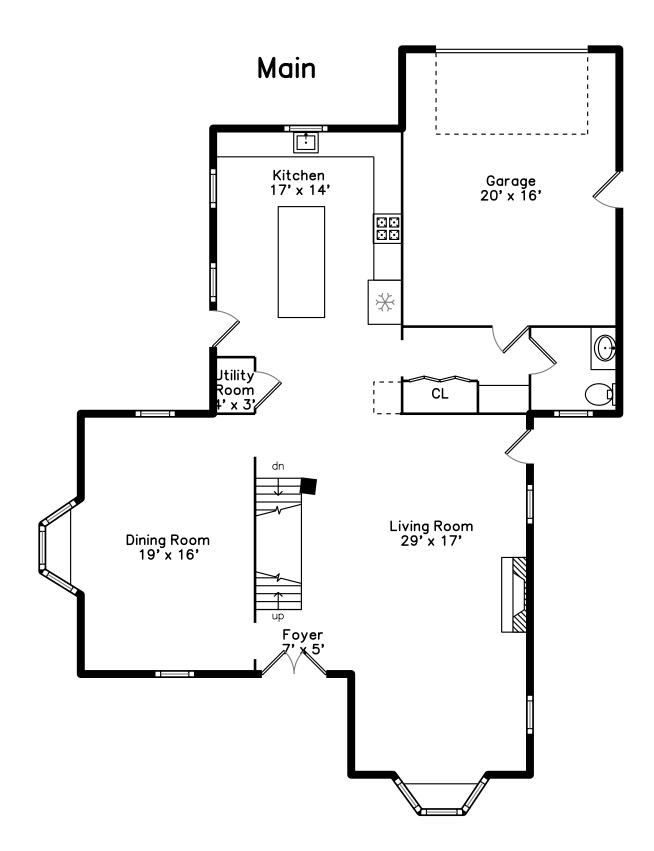

Living Room

Living Room

Foyer

Dining Room

Living Room

Living Room

Living Room

Dining Room

Dining Room

Living Room

Living Room

Living Room

Dining Room

Kitchen

Kitchen

Kitchen

Kitchen

Kitchen

Kitchen

Powder Room

Primary Bedroom

Garage

Primary Bedroom

Kitchen

Kitchen

Mud Room

Primary Bedroom

Primary Bedroom

Bedroom

Bedroom

Bedroom

Bedroom