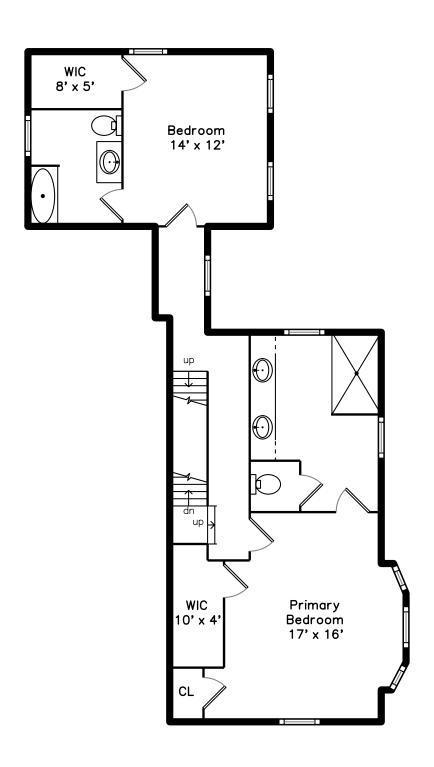

# Upper

Mud Room

Hall

Bedroom

Bedroom

Primary Bedroom

Primary Bedroom

Primary Bedroom

Primary Bedroom

WalkInCloset

WalkInCloset

Bathroom

Bathroom

Primary Bathroom

Primary Bathroom

Primary Bathroom

Bedroom

Bedroom

Bedroom

Bathroom

Family Room

Family Room

Family Room

Bedroom

WalkInCloset

Bathroom

Bathroom