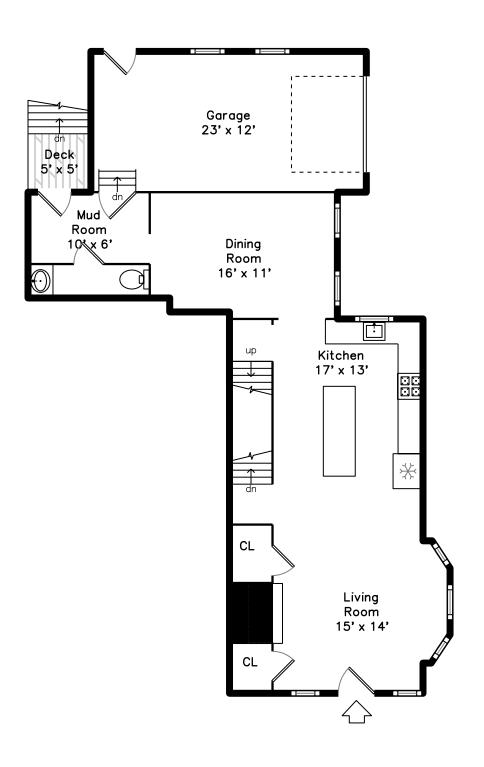

#### Main

Living Room

Dining Room

Dining Room

Dining Room

Kitchen

Kitchen

Kitchen

Kitchen

Mud Room

Hall

Bedroom

Bedroom

Primary Bedroom

Primary Bedroom

Primary Bedroom

Primary Bedroom