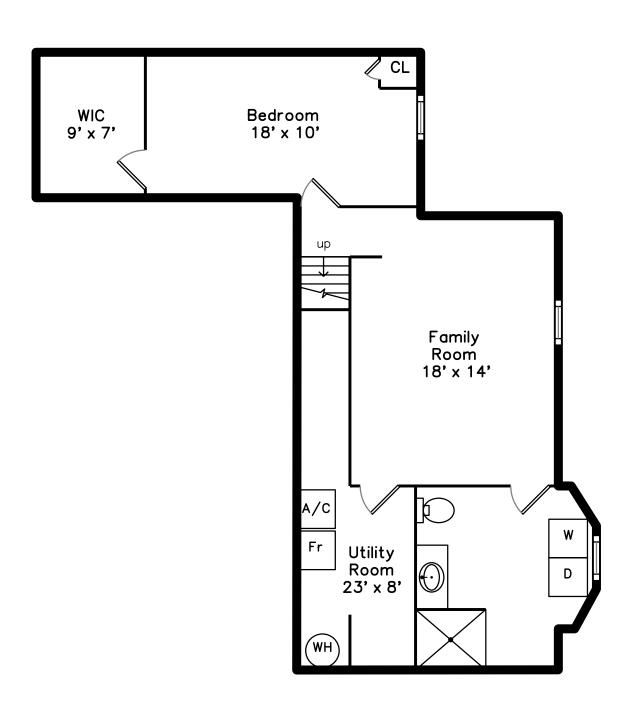

#### PicturePlan by vis-home

Measurements may not be 100% accurate. Floor plans are provided for convenience only. Room sizes are not used to calculate area.

## Lower

Outside

Outside

Outside

Outside

Outside

Living Room

Living Room

Mud Room

Hall

Bedroom

Bedroom

Primary Bedroom

Primary Bedroom

Primary Bedroom

Primary Bedroom

WalkInCloset

WalkInCloset

Bathroom

Bathroom

Primary Bathroom

Primary Bathroom

Primary Bathroom

Bedroom

Bedroom

Bedroom

Bathroom

Family Room

Family Room

Family Room

Bedroom

WalkInCloset

Bathroom

Bathroom