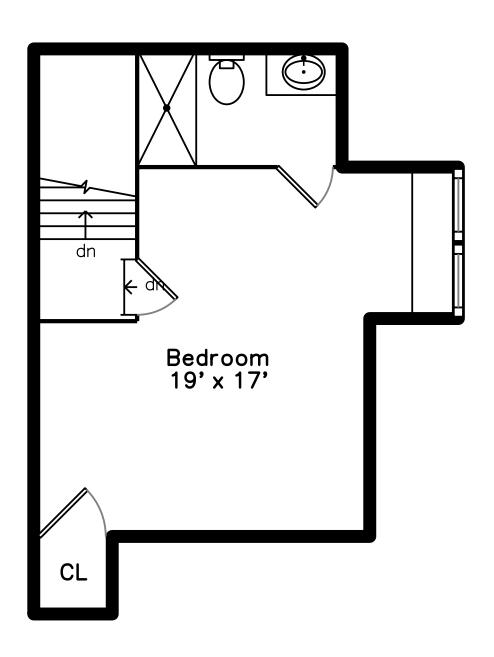

# Top

Mud Room

Hall

Bedroom

Bedroom

Primary Bedroom

Primary Bedroom

Primary Bedroom

Primary Bedroom

WalkInCloset

WalkInCloset

Bathroom

Bathroom

Primary Bathroom

Primary Bathroom

Primary Bathroom

Bedroom