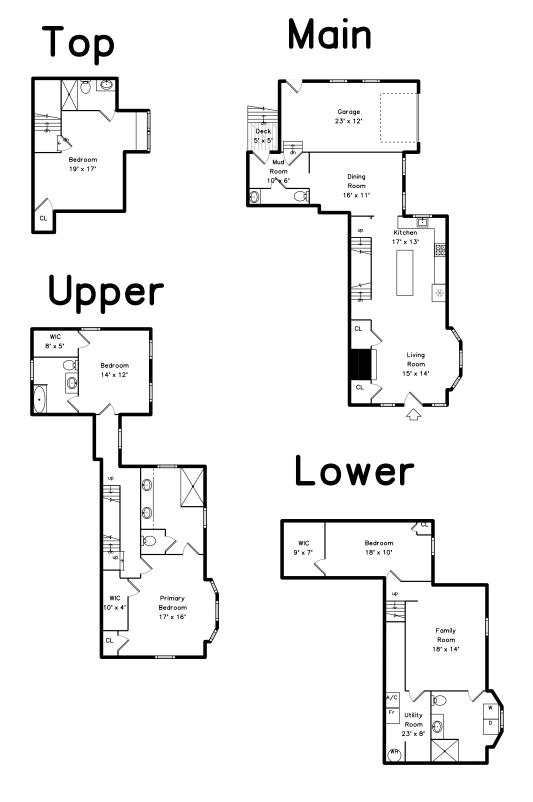

# Top

# Upper

#### Main

## Lower

Outside

Outside

Outside

Outside

Outside

Living Room

Living Room

Living Room

Dining Room

Dining Room

Dining Room

Kitchen

Kitchen

Kitchen

Kitchen

Mud Room

Hall

Bedroom

Bedroom

Primary Bedroom

Primary Bedroom

Primary Bedroom

Primary Bedroom

WalkInCloset

WalkInCloset

Bathroom

Bathroom

Primary Bathroom

Primary Bathroom

Primary Bathroom

Bedroom

Bedroom

Bedroom

Bathroom

Family Room

Family Room

Family Room

Bedroom

WalkInCloset

Bathroom

Bathroom