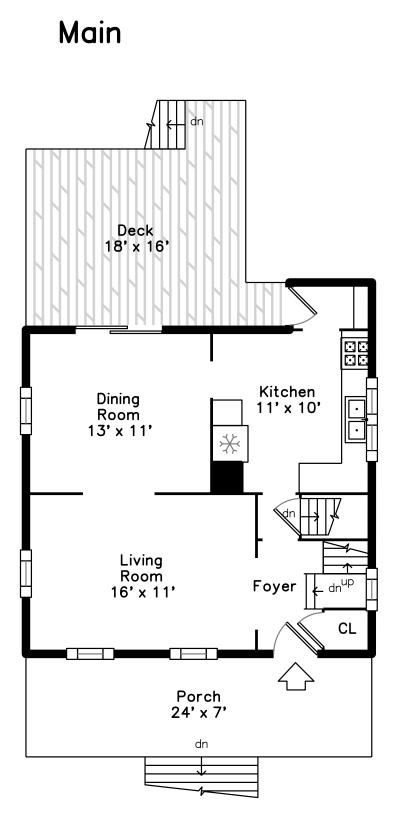

## Upper

Main

Living Room

Dining Room

Kitchen

Kitchen

Deck

Porch

Deck

Porch