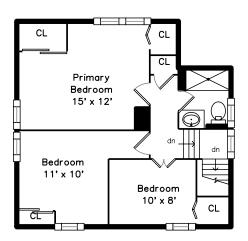

## Upper

Main

Deck

Porch

Hall

Primary Bedroom

Primary Bedroom

Bedroom

Primary Bedroom

Bedroom

Primary Bedroom

Bedroom

Bedroom

Bedroom

Bedroom

Bathroom

Bathroom

Bathroom