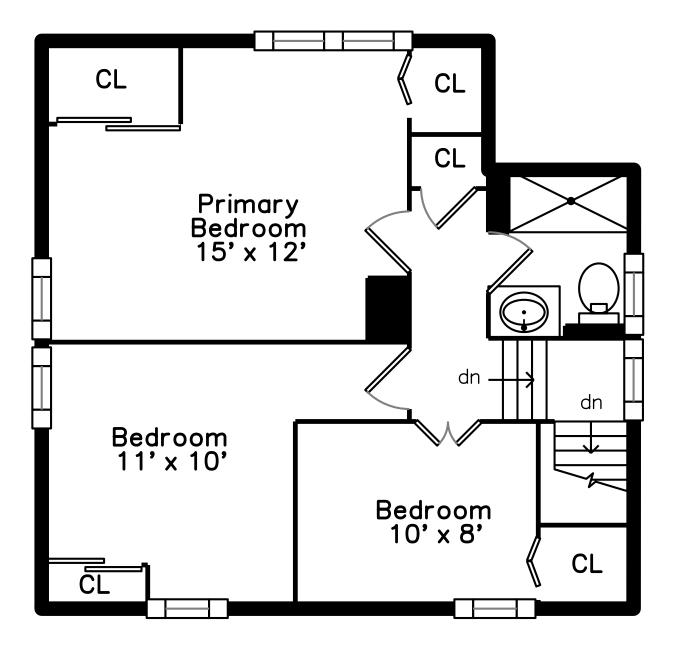

Deck

Porch

Hall

Primary Bedroom

Primary Bedroom

Bedroom

Primary Bedroom

Bedroom

Primary Bedroom

Bedroom

Bedroom

Bedroom

Bedroom

Bathroom

Bathroom

Bathroom