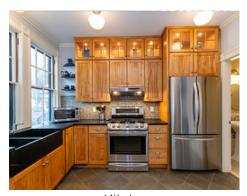

# Bedroom 16' x 11' Bedroom 16' x 13' WIC 8' x 6'

### Upper



### Main



### 1 Gardner Road Cambridge, MA 02139

PicturePlan by 🗟 vis-home

Measurements may not be 100% accurate. Floor plans are provided for convenience only. Room sizes are not used to calculate area.

# Top



# Upper



## Main





Outside



Outside



Outside



Outside



Outside



Outside



Outside



Outside



Outside



Outside



Foyer



Foyer



Foyer



Foyer



Foyer



Foyer



Living Room



Living Room



Living Room



Living Room



Dining Room



Dining Room



Dining Room



Kitchen



Kitchen



Kitchen



Kitchen



Kitchen



Kitchen



Kitchen



Mud Room



Mud Room



Powder Room



Bedroom



Bedroom



Bedroom



Bedroom



Bedroom



Bedroom



Bedroom



Bathroom



Bathroom



Bathroom



Bathroom



Hall



Utility Room



Laundry



Closet



Bedroom



Bedroom



Bedroom



Bedroom



Bedroom



Bedroom



Hall



Hall



WalkInCloset



WalkInCloset



Bathroom



Bathroom



Bathroom



Exercise





Utility Room



Utility Room