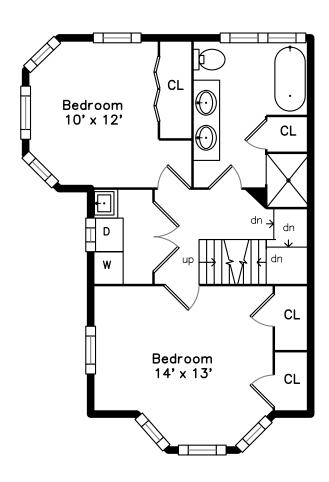

# Bedroom 16' x 11' Bedroom 16' x 13' WIC 8' x 6'

### Upper



### Main



### 1 Gardner Road Cambridge, MA 02139

PicturePlan by 🗟 vis-home

Measurements may not be 100% accurate. Floor plans are provided for convenience only. Room sizes are not used to calculate area.

# Top



# Upper



## Main





Outside



Outside



Outside



Outside



Outside



Outside



Outside



Outside



Outside



Outside



Foyer



Foyer



Foyer



Foyer



Foyer



Foyer



Living Room



Living Room



Living Room



Living Room



Dining Room



Dining Room



Dining Room



Kitchen



Kitchen



Kitchen



Kitchen



Kitchen



Kitchen



Kitchen



Mud Room



Mud Room



Powder Room



Bedroom



Bedroom



Bedroom



Bedroom



Bedroom



Bedroom



Bedroom



Bathroom



Bathroom



Bathroom



Bathroom



Hall



Utility Room



Laundry



Closet



B