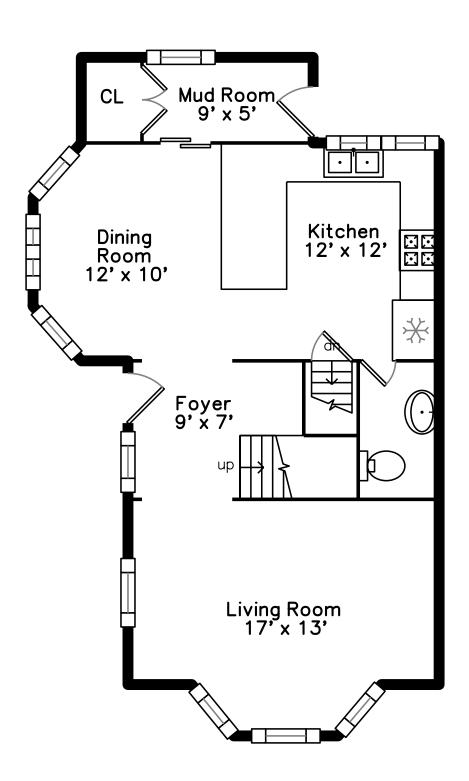

## Main

Outside

Outside

Outside

Outside

Outside

Outside

Outside

Outside

Outside

Outside

Foyer

Foyer

Foyer

Foyer

Foyer

Foyer

Living Room

Living Room

Living Room

Living Room

Dining Room

Dining Room

Dining Room

Kitchen

Kitchen

Kitchen

Kitchen

Kitchen

Kitchen

Kitchen

Mud Room

Mud Room

Powder Room

Bedroom

Bedroom

Bedroom

Bedroom

Bedroom

Bedroom