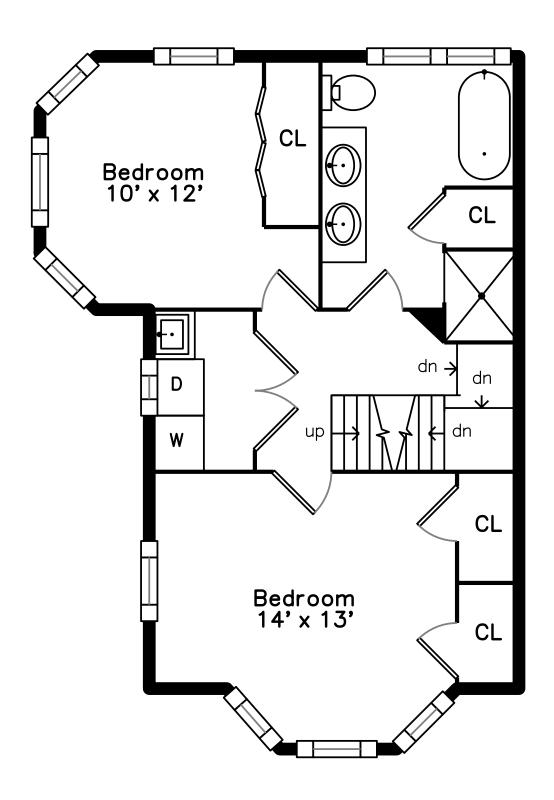

# Bedroom 16' x 11' Bedroom 16' x 13' WIC 8' x 6'

### Upper



### Main



### 1 Gardner Road Cambridge, MA 02139

PicturePlan by 🗟 vis-home

Measurements may not be 100% accurate. Floor plans are provided for convenience only. Room sizes are not used to calculate area.

# Top



# Upper



## Main





Outside



Outside



Outside



Outside



Outside



Outside



Outside



Outside



Outside



Outside



Foyer



Foyer



Foyer



Foyer



Foyer



Foyer



Living Room



Living Room



Living Room



Living Room



Dining Room



Dining Room



Dining Room



Kitchen



Kitchen



Kitchen



Kitchen



Kitchen



Kitchen



Kitchen



Mud Room



Mud Room



Powder Room



Bedroom



Bedroom



Bedroom



Bedroom



Bedroom



Bedroom



Bedroom



Bathroom



Bathroom



Bathroom



Bathroom



Hall



Utility Room



Laundry



Closet



Bedroom



Bedroom



Bedroom



Bedroom



Bedroom



Bedroom



Hall



Hall



WalkInCloset



WalkInCloset



Bathroom



Bathroom



Bathroom



Exercise





Utility Room



Utility Room