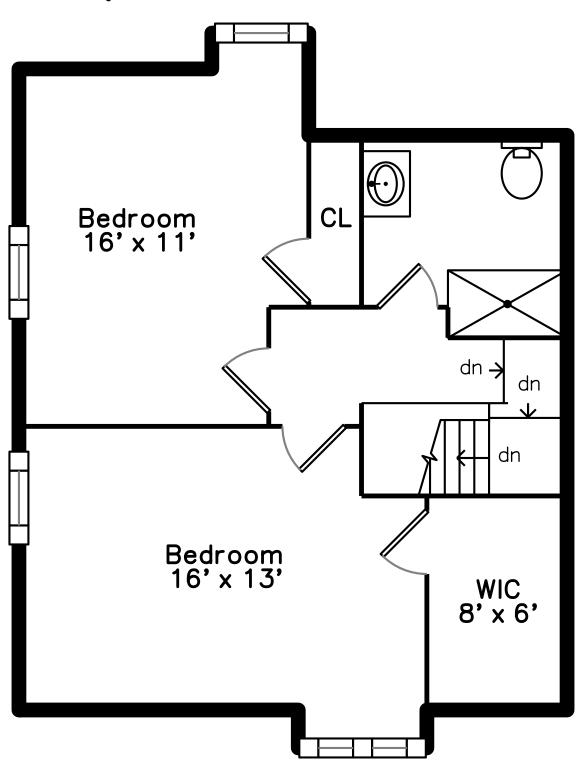

# Bedroom 16' x 11' Bedroom 16' x 13' WIC 8' x 6'

### Upper



### Main



### 1 Gardner Road Cambridge, MA 02139

PicturePlan by 🗟 vis-home

Measurements may not be 100% accurate. Floor plans are provided for convenience only. Room sizes are not used to calculate area.

# Top



# Upper



## Main





Outside



Outside



Outside



Outside



Outside



Outside



Outside



Outside



Outside



Outside



Foyer



Foyer



Foyer



Foyer



Foyer



Foyer



Living Room



Living Room



Living Room



Living Room



Dining Room



Dining Room



Dining Room



Kitchen



Kitchen



Kitchen



Kitchen



Kitchen



Kitchen



Kitchen



Mud Room



Mud Room



Powder Room



Bedroom



Bedroom



Bedroom



Bedroom



Bedroom



Bedroom



Bedroom



Bathroom



Bathroom



Bathroom



Bathroom



Hall



Utility Room



Laundry



Closet



Bedroom



Bedroom



Bedroom



Bedroom



Bedroom



Bedroom



Hall



Hall



WalkInCloset



WalkInCloset



Bathroom



Bathroom



Bathroom



Exercise





Utility Room



Utility Room