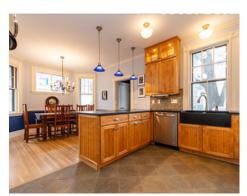

# Bedroom 16' x 11' Bedroom 16' x 13' WIC 8' x 6'

### Upper



### Main



### 1 Gardner Road Cambridge, MA 02139

PicturePlan by 🗟 vis-home

Measurements may not be 100% accurate. Floor plans are provided for convenience only. Room sizes are not used to calculate area.

# Top



# Upper



## Main





Outside



Outside



Outside



Outside



Outside



Outside



Outside



Outside



Outside



Outside



Foyer



Foyer



Foyer



Foyer



Foyer



Foyer



Living Room



Living Room



Living Room



Living Room



Dining Room



Dining Room



Dining Room



Kitchen



Kitchen



Kitchen



Kitchen



Kitchen



Kitchen



Kitchen



Mud Room



Mud Room



Powder Room



Bedroom



Bedroom



Bedroom



Bedroom



Bedroom



Bedroom



Bedroom



Bathroom



Bathroom



Bathroom



Bathroom



Hall



Utility Room



Laundry



Closet



Bedroom



Bedroom



Bedroom



Bedroom



Bedroom



Bedroom



Hall



Hall



WalkInCloset



WalkInCloset



Bathroom



Bathroom



Bathroom



Exercise





Utility Room



Utility Room