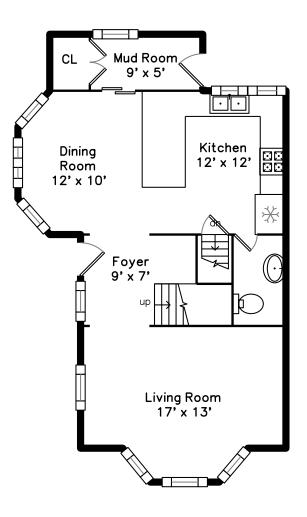

# Bedroom 16' x 11' Bedroom 16' x 13' WIC 8' x 6'

### Upper



### Main



### 1 Gardner Road Cambridge, MA 02139

PicturePlan by 🗟 vis-home

Measurements may not be 100% accurate. Floor plans are provided for convenience only. Room sizes are not used to calculate area.

# Top



# Upper



## Main





Outside



Outside



Outside



Outside



Outside



Outside



Outside



Outside



Outside



Outside



Foyer



Foyer



Foyer



Foyer



Foyer



Foyer



Living Room



Living Room



Living Room



Living Room



Dining Room



Dining Room



Dining Room



Kitchen



Kitchen



Kitchen



Kitchen



Kitchen



Kitchen



Kitchen



Mud Room



Mud Room



Powder Room



Bedroom



Bedroom



Bedroom



Bedroom



Bedroom



Bedroom



Bedroom



Bathroom



Bathroom



Bathroom



Bathroom



Hall



Utility Room



Laundry



Closet



Bedroom



Be