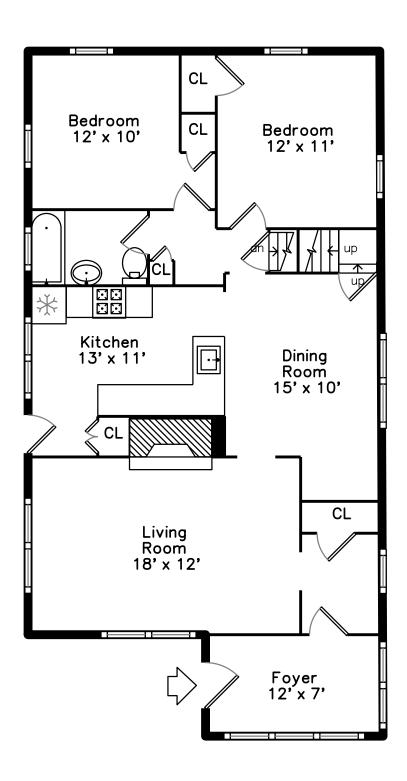

#### Main

## Main

Back

Foyer

Foyer

Foyer

Foyer

Living Room

Living Room

Living Room

Living Room

Dining Room

Dining Room

Dining Room

Dining Room

Kitchen

Kitchen

Kitchen

Kitchen

Kitchen

Kitchen

Bedroom

Bedroom

Bedroom

Bedroom

Bedroom

Bedroom

Bedroom

Bedroom

Bathroom

Bedroom

Bedroom

Bedroom

Bedroom