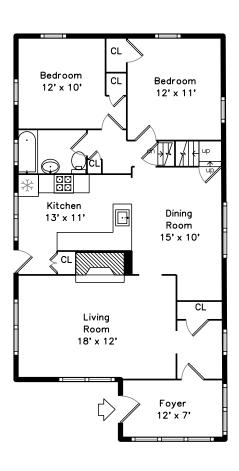

## Main

Back

Foyer

Foyer

Foyer

Foyer

Living Room

Living Room

Living Room

Living Room

Dining Room

Dining Room

Dining Room

Dining Room

Kitchen

Kitchen

Kitchen

Kitchen

Kitchen

Kitchen

Bedroom

Bedroom

Bedroom

Bedroom

Bedroom

Bedroom

Bedroom

Bedroom

Bathroom

Bedroom

Bedroom

Bedroom

Bedroom