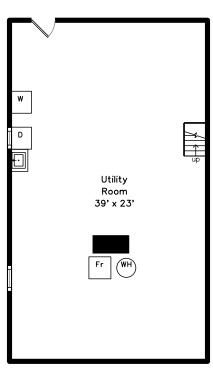

### Lower



#### Main



## 573 Baker Street Boston, MA 02132

#### PicturePlan by vis-home

Measurements may not be 100% accurate. Floor plans are provided for convenience only. Room sizes are not used to calculate area.

# Upper



## Main



## Lower







Outside



Outside



Outside



Outside



Back



Back



Back



Back



Foyer



Foyer



Foyer



Foyer



Living Room



Living Room



Living Room



Living Room



Dining Room



Dining Room



Dining Room



Dining Room



Kitchen



Kitchen



Kitchen



Kitchen



Kitchen



Kitchen



Bedroom



Bedroom



Bedroom



Bedroom



Bedroom



Bedroom



Bedroom



Bedroom



Bathroom



Bedroom



Bedroom



Bedroom



Bedroom



Office Bedroom



Office Bedroom



Office Bedroom



Office Bedroom



Office Bedroom



Office Bedroom