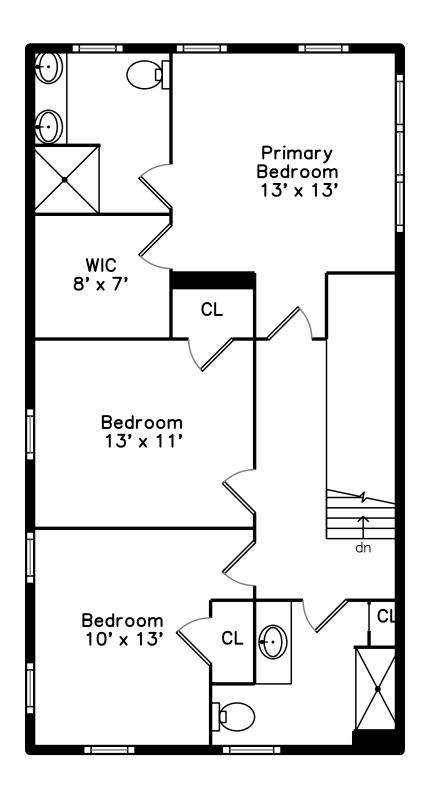

### Upper

# Upper

Primary Bedroom

Primary Bedroom

Primary Bedroom

Bedroom

Bedroom

Bedroom

Bedroom

Bedroom

Bedroom

Primary Bathroom

Primary Bathroom

Primary Bathroom

Bathroom

Bathroom

WalkInCloset

Family Room