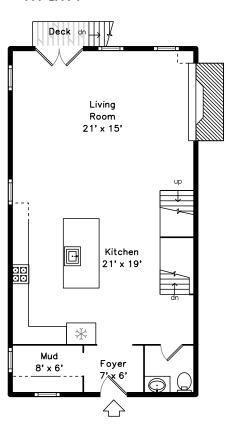

#### Main

## Main

Foyer

Living Room

Living Room

Living Room

Living Room

Living Room

Living Room

Living Room

Living Room

Living Room

Living Room

Kitchen

Kitchen

Kitchen

Kitchen

Kitchen

Kitchen

Kitchen

Kitchen

Stairs

Powder Room

Mud Room

Mud Room

Hall