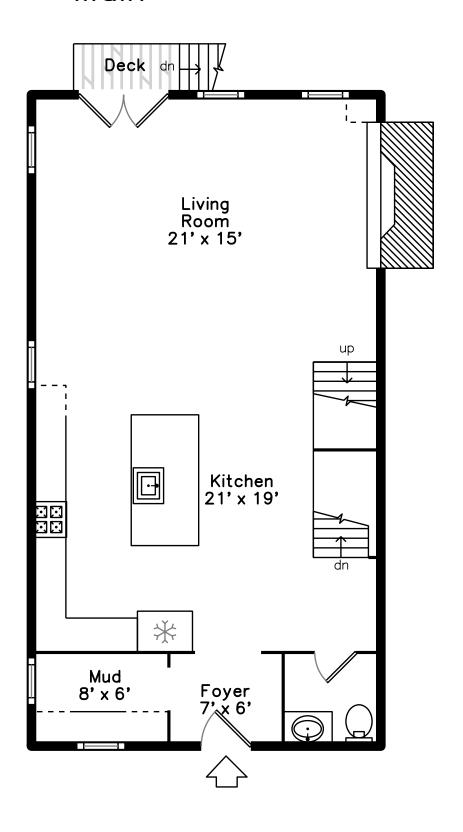

#### Main

## Main

Foyer

Living Room

Living Room

Living Room

Living Room

Living Room

Living Room

Living Room

Living Room

Living Room

Living Room

Kitchen

Kitchen

Kitchen

Kitchen

Kitchen

Kitchen

Kitchen

Kitchen

Stairs

Powder Room

Mud Room

Mud Room

Hall