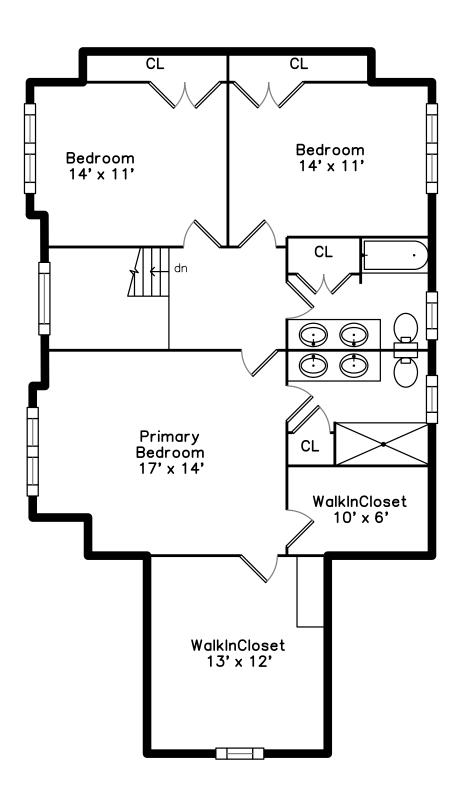

## Upper

# Upper

Kitchen

Bedroom

Bedroom

Bedroom

Bathroom

Bathroom

Bathroom

Deck

Deck

Deck

Hall

Primary Bedroom

Primary Bedroom

Primary Bedroom

Primary Bedroom

Bedroom

Bedroom

Bedroom

Bedroom

Bedroom

Primary Bathroom

Primary Bathroom

Bathroom

Bathroom

WalkInCloset

WalkInCloset

WalkInCloset

WalkInCloset

WalkInCloset

WalkInCloset

Family Room

Family Room