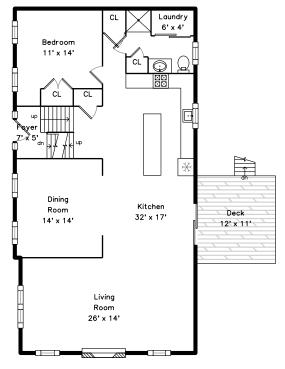

# Main

## Main

# Lower

Outside

Outside

Outside

Outside

Outside

Living Room

Living Room

Living Room

Living Room

Living Room

Living Room

Dining Room

Dining Room

Dining Room

Dining Room

Dining Room

Kitchen

Kitchen

Kitchen

Kitchen

Kitchen

Kitchen

Kitchen

Kitchen

Bedroom

Bedroom

Bedroom

Bathroom

Bathroom

Bathroom

Deck

Deck

Deck

Hall

Primary Bedroom

Primary Bedroom

Primary Bedroom

Primary Bedroom

Bedroom