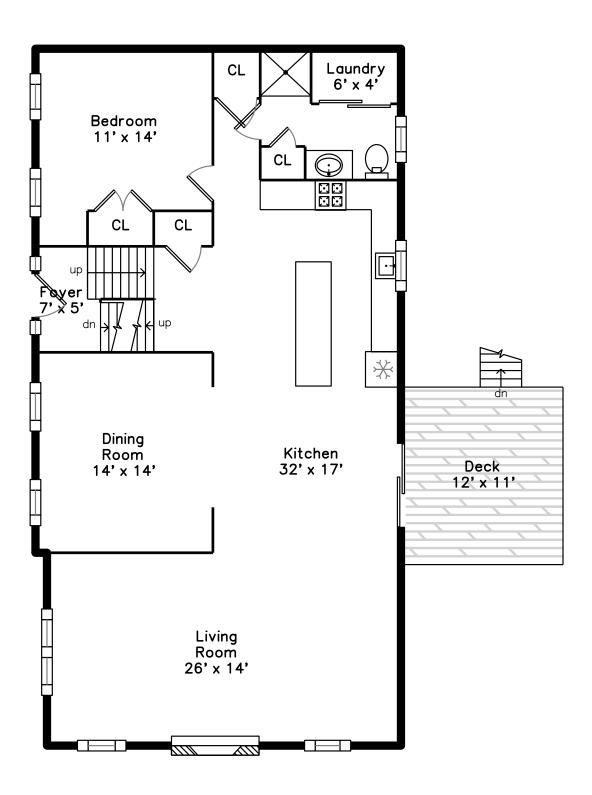

# Main

## Main

Living Room

Living Room

Living Room

Living Room

Dining Room

Dining Room

Dining Room

Dining Room

Dining Room

Kitchen

Kitchen

Kitchen

Kitchen

Kitchen

Kitchen

Kitchen

Kitchen

Bedroom

Bedroom

Bedroom

Bathroom

Bathroom

Bathroom

Deck

Deck

Deck

Hall

Primary Bedroom

Primary Bedroom

Primary Bedroom

Primary Bedroom

Bedroom