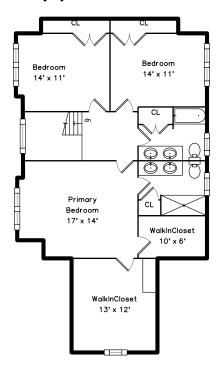

## Upper

# Upper

Kitchen

Bedroom

Bedroom

Bedroom

Bathroom

Bathroom

Bathroom

Deck

Deck

Deck

Hall

Primary Bedroom

Primary Bedroom

Primary Bedroom

Primary Bedroom

Bedroom

Bedroom

Bedroom

Bedroom

Bedroom

Primary Bathroom

Primary Bathroom

Bathroom

Bathroom

WalkInCloset

WalkInCloset

WalkInCloset

WalkInCloset

WalkInCloset

WalkInCloset

Family Room

Family Room