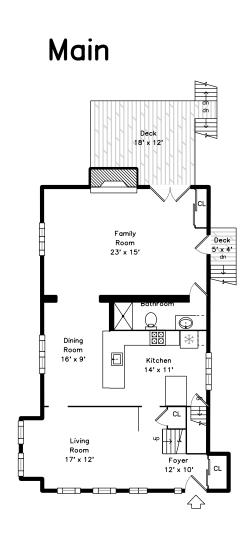

## Main

Outside

Living Room

Outside

Living Room

Living Room

Living Room

Dining Room

Kitchen

Family Room

Dining Room

Kitchen

Kitchen

Kitchen

Kitchen

Family Room

Family Room

Hall

Primary Bedroom

Primary Bedroom

Family Room

Bathroom

Bedroom 2

Primary Bedroom