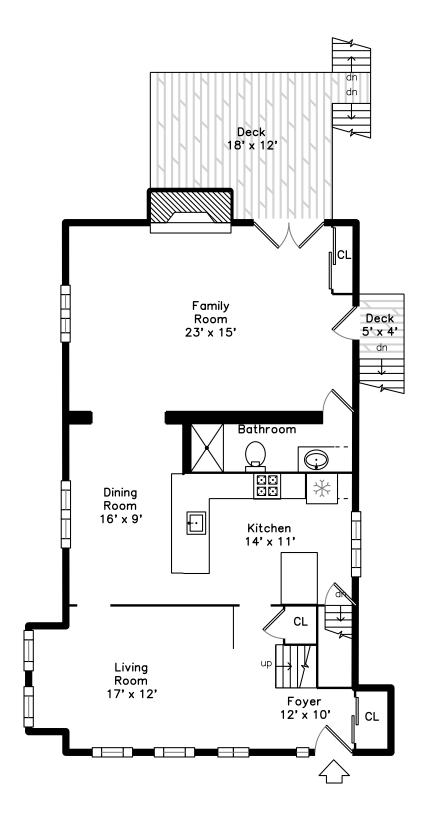

## 22 Franklin Street Marlborough, MA 01752 PicturePlan by 🛱 vis-home

Measurements may not be 100% accurate. Floor plans are provided for convenience only. Room sizes are not used to calculate area.

## Main

Outside

Living Room

Outside

Living Room

Living Room

Living Room

Dining Room

Kitchen

Family Room

Dining Room

Kitchen

Kitchen

Kitchen

Kitchen

Family Room

Family Room

Hall

Primary Bedroom

Primary Bedroom

Family Room

Bathroom

Bedroom 2

Primary Bedroom

Primary Bedroom

Family Room

Foyer

Bedroom 2

Primary Bedroom

Bedroom 3

Bedroom 3

Bedroom 3

Bathroom

Bathroom

Bathroom

Outside