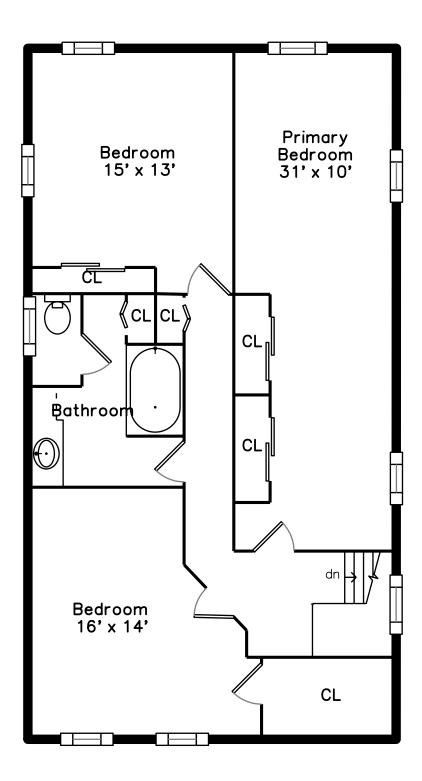

Family Room

Hall

Primary Bedroom

Primary Bedroom

Family Room

Bathroom

Bedroom 2

Primary Bedroom

Primary Bedroom

Family Room

Foyer

Bedroom 2

Primary Bedroom

Bedroom 3

Bedroom 3

Bedroom 3

Bathroom

Bathroom

Bathroom

Outside