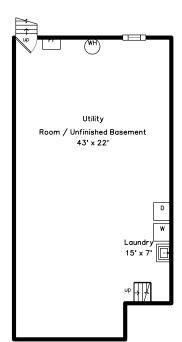

## Upper



Lower





## 22 Franklin Street Marlborough, MA 01752 PicturePlan by 🛱 vis-home

Measurements may not be 100% accurate. Floor plans are provided for convenience only. Room sizes are not used to calculate area.





## Main









Outside



Living Room



Outside



Living Room



Living Room



Living Room



Dining Room



Kitchen



Family Room



Dining Room





Kitchen



Kitchen



Kitchen



Kitchen



Family Room



Family Room



Hall



Primary Bedroom



Primary Bedroom



Family Room



Bathroom



Bedroom 2



Primary Bedroom



Primary Bedroom



Family Room



Foyer



Bedroom 2



Primary Bedroom



Bedroom 3



Bedroom 3



Bedroom 3



Bathroom



Bathroom



Bathroom



Outside