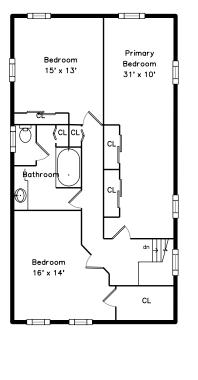

Family Room

Hall

Primary Bedroom

Primary Bedroom

Family Room

Bathroom

Bedroom 2

Primary Bedroom

Primary Bedroom

Family Room

Foyer

Bedroom 2

Primary Bedroom

Bedroom 3

Bedroom 3

Bedroom 3

Bathroom

Bathroom

Bathroom

Outside