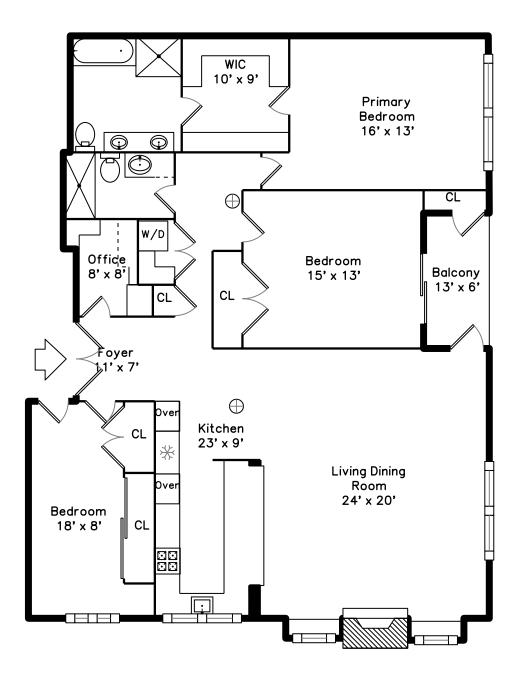

Outside

Foyer

Foyer

Foyer

Living Dining Room

Living Dining Room

Living Dining Room

Living Dining Room

Living Dining Room

Living Dining Room

Kitchen

Kitchen

Kitchen

Kitchen

Kitchen

Kitchen

Kitchen

Kitchen

Kitchen

Kitchen

Living Dining

Living Dining

Kitchen

Living Dining

Primary Bedroom

Primary Bedroom

Primary Bedroom

Primary Bedroom

Bedroom

Bedroom

Bedroom

Bedroom

Bedroom

Bedroom

Office

Primary Bathroom

Primary Bathroom

Primary Bathroom

Primary Bathroom

Bathroom

Laundry

Laundry

Laundry

WalkInCloset

WalkInCloset

WalkInCloset

WalkInCloset

Balcony