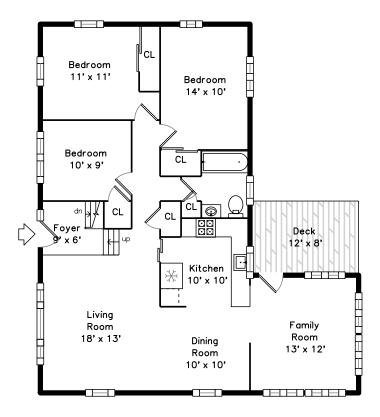

# 170 Woodley Avenue Boston, MA 02132

#### PicturePlan by 🛱 vis-home

Measurements may not be 100% accurate. Floor plans are provided for convenience only. Room sizes are not used to calculate area.

## Main

Lower

Outside

Back

Outside

Back

Outside

Back

Back

Living Room

Living Room

Living Room

Living Room

Dining Room

Living Room

Living Room

Dining Room

Dining Room

Kitchen

Kitchen

Kitchen

Family Room

Dining Room

Kitchen

Kitchen

Family Room

Family Room

Dining Room

Kitchen

Kitchen

Family Room

Family Room

Bedroom

Bedroom

Bedroom

Bedroom

Bedroom

Bedroom

Bedroom

Bathroom

Bedroom

Bedroom

Bedroom

Bedroom

Deck

Deck

Living Room

Bedroom