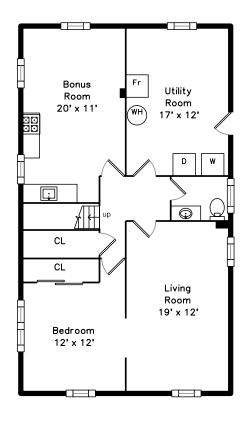

Bonus Room

Bonus Room

Living Room

Living Room

Bedroom

Bonus Room

Powder Room

Living Room

Bedroom

Bedroom

Bonus Room

Utility Room