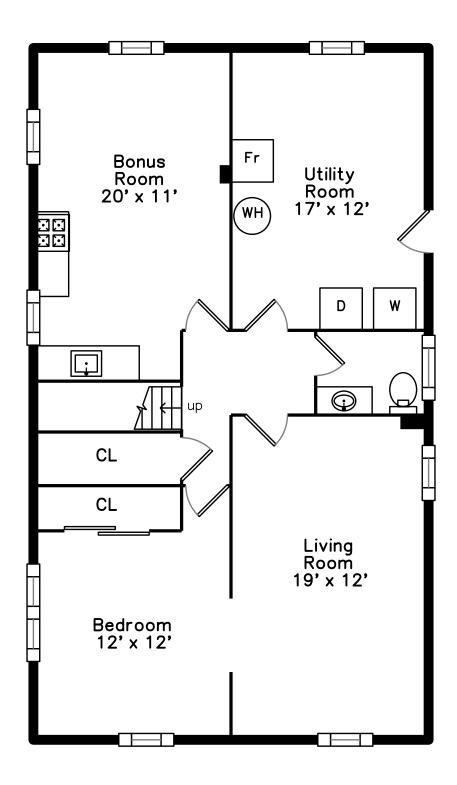

Bonus Room

Bonus Room

Living Room

Living Room

Bedroom

Bonus Room

Powder Room

Living Room

Bedroom

Bedroom

Bonus Room

Utility Room