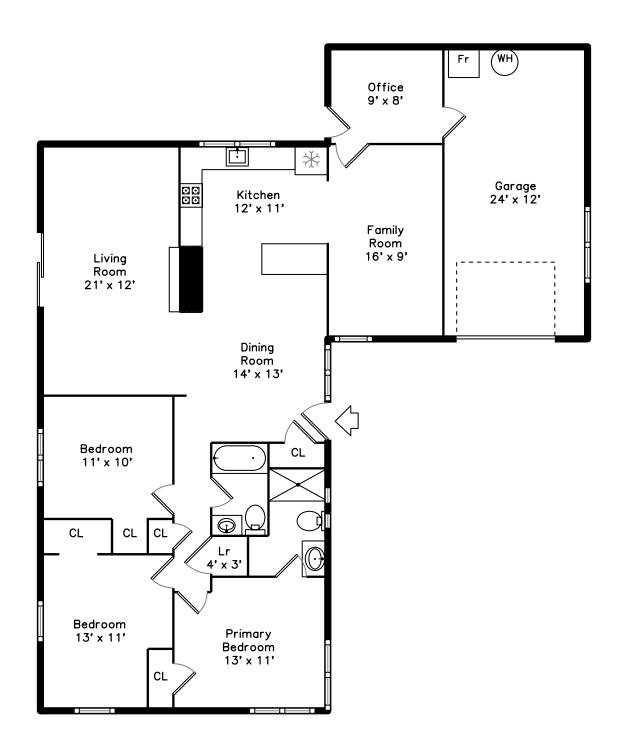

## 30 Ridgefield Drive Framingham, MA 01701

## PicturePlan by vis-home

Measurements may not be 100% accurate. Floor plans are provided for convenience only. Room sizes are not used to calculate area.

Front View of Home

Front View of Home

Front View of Home