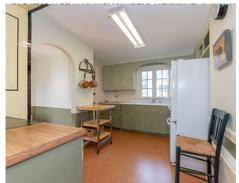

## Upper Storage 19' x 18' Main Bedroom 11' x 11' Bedroom 14' x 14' Garage 20' x 12' Breakfast Kitchen Primary Bedroom 20' x 12' Room 15' x 13' Foyer Office up Lower Living Room 12' x 12' 22' x 12' Utility Room up / Family Room

### 127 Bellevue Street Newton, MA 02458

#### PicturePlan by vis-home

Measurements may not be 100% accurate. Floor plans are provided for convenience only. Room sizes are not used to calculate area.

# Upper



### Main



# Lower





Aerial Aerial Aerial



Aerial



Aerial



Aerial



Aerial



Aerial



Aerial



Foyer



Foyer



Foyer



Living Room



Living Room



Living Room



Living Room





Living Room



Living Room



Dining Room



Dining Room



Dining Room



Dining Room



Dining Room



Kitchen



Kitchen



Kitchen



Kitchen



Kitchen



Breakfast



Breakfast



Office



Study



Office



Powder Room



Porch



Porch



Screened in Porch



Hall



Hall



Hall



Primary Bedroom



Primary Bedroom



Primary Bedroom



Primary Bedroom



Primary Bedroom



Bedroom



Bedroom



Bedroom



Bedroom



Bedroom



Bedroom



Storage



Storage



Storage



Bathroom



Bathroom



Bathroom



Bathroom