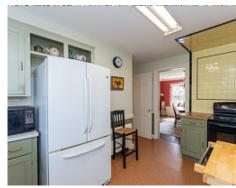

## Upper Storage 19' x 18' Main Bedroom 11' x 11' Bedroom 14' x 14' Garage 20' x 12' Breakfast Kitchen Primary Bedroom 20' x 12' Room 15' x 13' Foyer Office up Lower Living Room 12' x 12' 22' x 12' Utility Room up / Family Room

### 127 Bellevue Street Newton, MA 02458

#### PicturePlan by vis-home

Measurements may not be 100% accurate. Floor plans are provided for convenience only. Room sizes are not used to calculate area.

# Upper



### Main



# Lower





Aerial Aerial Aerial



Aerial



Aerial



Aerial



Aerial



Aerial



Aerial



Foyer



Foyer



Foyer



Living Room



Living Room



Living Room



Living Room





Living Room



Living Room



Dining Room



Dining Room



Dining Room



Dining Room



Dining Room



Kitchen



Kitchen



Kitchen



Kitchen



Kitchen



Breakfast



Breakfast



Office



Study



Office



Powder Room



Porch



Porch



Screened in Porch



Hall



Hall



Hall



Primary Bedroom



Primary Bedroom



Primary Bedroom



Primary Bedroom



Primary Bedroom



Bedroom



Bedroom



Bedroom



Bedroom



Bedroom



Bedroom



Storage



Storage



Storage



Bathroom



Bathroom



Bathroom



Bathroom