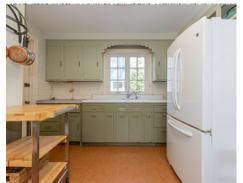

## Upper Storage 19' x 18' Main Bedroom 11' x 11' Bedroom 14' x 14' Garage 20' x 12' Breakfast Kitchen Primary Bedroom 20' x 12' Room 15' x 13' Foyer Office up Lower Living Room 12' x 12' 22' x 12' Utility Room up / Family Room

### 127 Bellevue Street Newton, MA 02458

#### PicturePlan by vis-home

Measurements may not be 100% accurate. Floor plans are provided for convenience only. Room sizes are not used to calculate area.

# Upper



### Main



# Lower





Aerial Aerial Aerial



Aerial



Aerial



Aerial



Aerial



Aerial



Aerial



Foyer



Foyer



Foyer



Living Room



Living Room



Living Room



Living Room





Living Room



Living Room



Dining Room



Dining Room



Dining Room



Dining Room



Dining Room



Kitchen



Kitchen



Kitchen



Kitchen



Kitchen



Breakfast



Breakfast



Office



Study



Office



Powder Room



Porch



Porch



Screened in Porch



Hall



Hall



Hall



Primary Bedroom



Primary Bedroom



Primary Bedroom



Primary Bedroom



Primary Bedroom



Bedroom



Bedroom



Bedroom



Bedroom



Bedroom



Bedroom



Storage



Storage



Storage



Bathroom



Bathroom



Bathroom



Bathroom