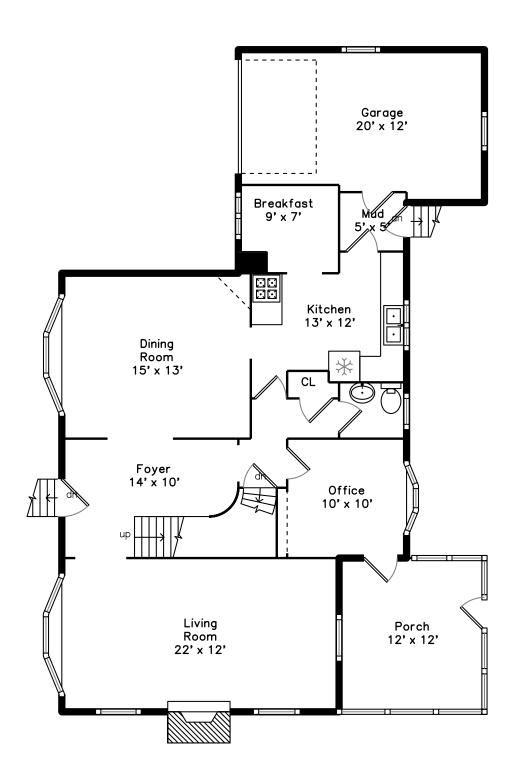

## Upper Storage 19' x 18' Main Bedroom 11' x 11' Bedroom 14' x 14' Garage 20' x 12' Breakfast Kitchen Primary Bedroom 20' x 12' Room 15' x 13' Foyer Office up Lower Living Room 12' x 12' 22' x 12' Utility Room up / Family Room

### Main

Foyer

Foyer

Foyer

Living Room

Living Room

Living Room

Living Room

Living Room

Living Room

Dining Room

Dining Room

Dining Room

Dining Room

Dining Room

Kitchen

Kitchen

Kitchen

Kitchen

Kitchen

Breakfast

Breakfast

Office

Study

Office

Powder Room

Porch

Porch

Screened in Porch

Hall

Hall

Hall

Primary Bedroom