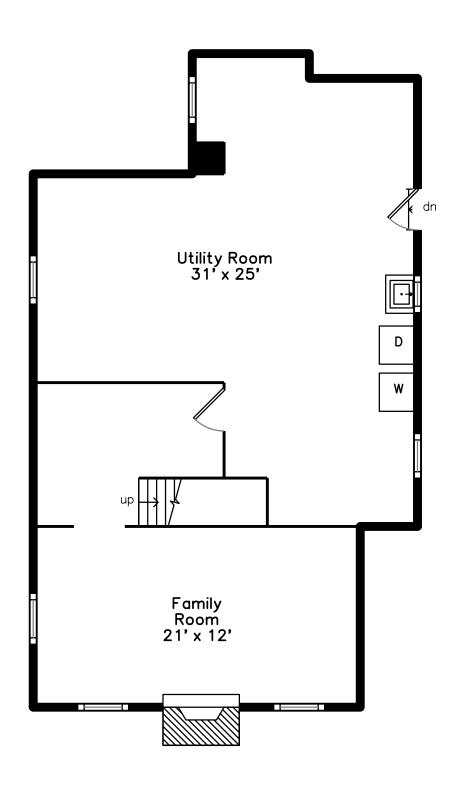

## Upper Storage 19' x 18' Main Bedroom 11' x 11' Bedroom 14' x 14' Garage 20' x 12' Breakfast Kitchen Primary Bedroom 20' x 12' Room 15' x 13' Foyer Office up Lower Living Room 12' x 12' 22' x 12' Utility Room up / Family Room

# Lower

Aerial Aerial Aerial

Aerial

Aerial

Aerial

Aerial

Aerial

Aerial