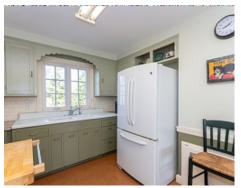

## Upper Storage 19' x 18' Main Bedroom 11' x 11' Bedroom 14' x 14' Garage 20' x 12' Breakfast Kitchen Primary Bedroom 20' x 12' Room 15' x 13' Foyer Office up Lower Living Room 12' x 12' 22' x 12' Utility Room up / Family Room

### 127 Bellevue Street Newton, MA 02458

#### PicturePlan by vis-home

Measurements may not be 100% accurate. Floor plans are provided for convenience only. Room sizes are not used to calculate area.

# Upper



### Main



# Lower





Aerial Aerial Aerial



Aerial



Aerial



Aerial



Aerial



Aerial



Aerial



Foyer



Foyer



Foyer



Living Room



Living Room



Living Room



Living Room





Living Room



Living Room



Dining Room



Dining Room



Dining Room



Dining Room



Dining Room



Kitchen



Kitchen



Kitchen



Kitchen



Kitchen



Breakfast



Breakfast



Office



Study



Office



Powder Room



Porch



Porch



Screened in Porch



Hall



Hall



Hall



Primary Bedroom



Primary Bedroom



Primary Bedroom



Primary Bedroom



Primary Bedroom



Bedroom



Bedroom



Bedroom



Bedroom



Bedroom



Bedroom



Storage



Storage



Storage



Bathroom



Bathroom



Bathroom



Bathroom