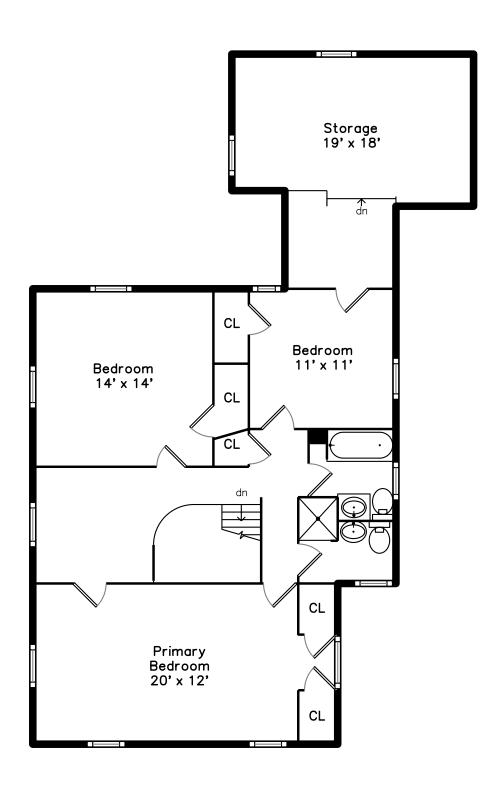

## Upper Storage 19' x 18' Main Bedroom 11' x 11' Bedroom 14' x 14' Garage 20' x 12' Breakfast Kitchen Primary Bedroom 20' x 12' Room 15' x 13' Foyer Office up Lower Living Room 12' x 12' 22' x 12' Utility Room up / Family Room

# Upper

Primary Bedroom

Primary Bedroom

Primary Bedroom

Primary Bedroom

Bedroom

Bedroom

Bedroom

Bedroom

Bedroom

Bedroom

Storage

Storage

Storage

Bathroom

Bathroom

Bathroom

Bathroom