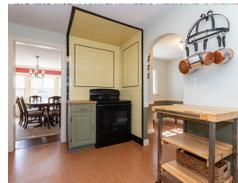

## Upper Storage 19' x 18' Main Bedroom 11' x 11' Bedroom 14' x 14' Garage 20' x 12' Breakfast Kitchen Primary Bedroom 20' x 12' Room 15' x 13' Foyer Office up Lower Living Room 12' x 12' 22' x 12' Utility Room up / Family Room

### 127 Bellevue Street Newton, MA 02458

#### PicturePlan by vis-home

Measurements may not be 100% accurate. Floor plans are provided for convenience only. Room sizes are not used to calculate area.

# Upper



### Main



# Lower





Aerial Aerial Aerial



Aerial



Aerial



Aerial



Aerial



Aerial



Aerial



Foyer



Foyer



Foyer



Living Room



Living Room



Living Room



Living Room





Living Room



Living Room



Dining Room



Dining Room



Dining Room



Dining Room



Dining Room



Kitchen



Kitchen



Kitchen



Kitchen



Kitchen



Breakfast



Breakfast



Office



Study



Office



Powder Room



Porch



Porch



Screened in Porch



Hall



Hall



Hall



Primary Bedroom



Primary Bedroom



Primary Bedroom



Primary Bedroom



Primary Bedroom



Bedroom



Bedroom



Bedroom



Bedroom



Bedroom



Bedroom



Storage



Storage



Storage



Bathroom



Bathroom



Bathroom



Bathroom