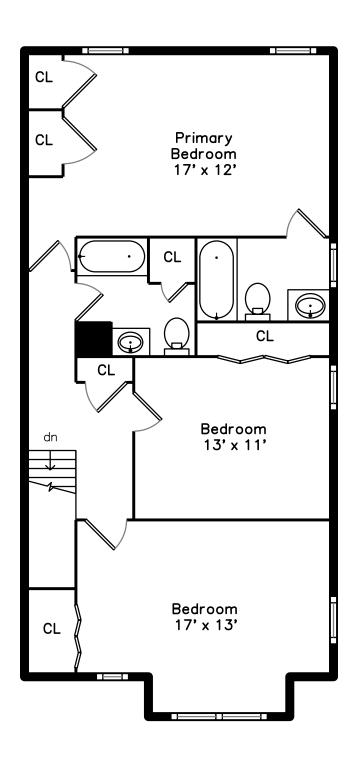

# Upper

Primary Bedroom

Primary Bedroom

Bedroom

Bedroom

Bedroom

Bedroom

Bedroom

Bedroom

Bedroom

Bedroom

Primary Bathroom

Primary Bathroom

Bathroom

Bathroom

Bathroom

Bathroom