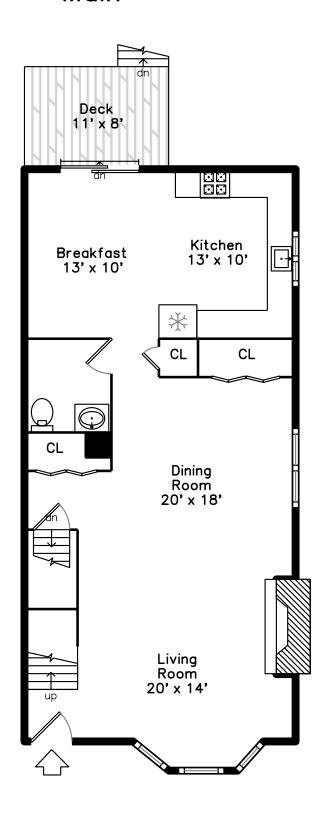

# Upper



### Main



#### Lower



### 25 Maple Street Watertown, MA 02472

#### PicturePlan by # vis-home

Measurements may not be 100% accurate. Floor plans are provided for convenience only. Room sizes are not used to calculate area.

# Upper



## Main



## Lower





Outside



Outside



Outside



Outside



Outside



Outside



Outside



Outside



Outside



Living Room



Living Room



Living Room



Living Room



Living Room



Living Room



Living Room



Living Room



Dining Room



Dining Room



Dining Room



Dining Room



Dining Room



Kitchen



Kitchen



Kitchen



Kitchen



Kitchen



Kitchen



Kitchen



Breakfast



Breakfast



Breakfast



Powder Room



Deck



Deck



Deck



Hall



Primary Bedroom



Primary Bedroom



Primary Bedroom



Primary Bedroom



Bedroom



Bedroom



Bedroom



Bedroom



Bedroom



Bedroom



Bedroom



Bedroom



Primary Bathroom



Primary Bathroom



Bathroom



Bathroom



Bathroom



Bathroom



Bathroom



Storage



Storage



Storage



Storage