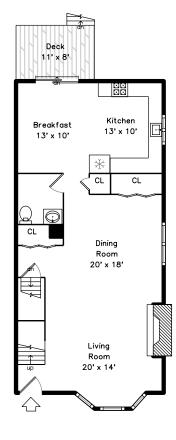

### Main

## Main

Outside

Outside

Living Room

Living Room

Living Room

Living Room

Living Room

Living Room

Living Room

Living Room

Dining Room

Dining Room

Dining Room

Dining Room

Dining Room

Kitchen

Kitchen

Kitchen

Kitchen

Kitchen

Kitchen

Kitchen

Breakfast

Breakfast

Breakfast

Powder Room

Deck

Deck

Deck

Hall

Primary Bedroom

Primary Bedroom