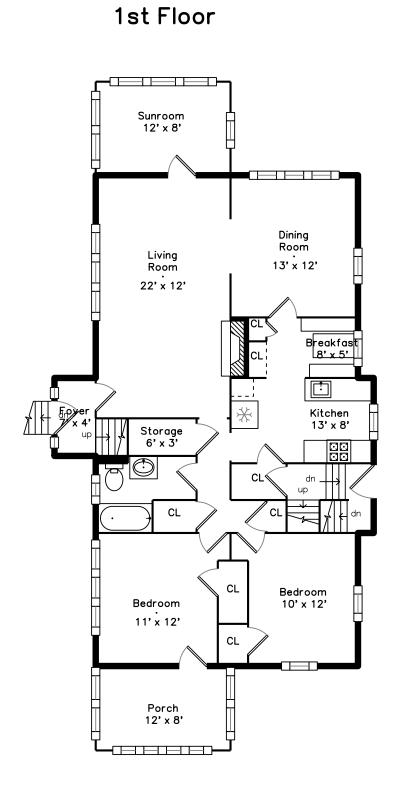

## 2nd Floor

Outside

Outside

Outside

Outside

Outside

Outside

Outside

Outside

Outside

Outside

Park

Living Room

Park

Park

Living Room

Living Room

Dining Room

Kitchen

Breakfast

Living Room

Dining Room

Dining Room

Kitchen

Breakfast

Living Room

Dining Room

Kitchen

Kitchen

Bedroom

Bedroom

Bedroom

Sunroom

Bathroom

Living Room

Bedroom

Porch

Sunroom

Living Room

Bedroom

Porch

Bathroom

Living Room

Living Room

Dining Room

Dining Room

Dining Room

1

Dining Room

Kitchen

Kitchen

Kitchen

Bedroom

Bedroom

Bedroom

Bedroom

Kitchen

Bedroom

Bedroom

Porch

Sunroom

Bathroom

Bedroom

Bedroom

Porch

Sunroom

Hall

Bedroom

Bathroom

Porch

Bathroom

Bedroom

Bedroom

Bathroom