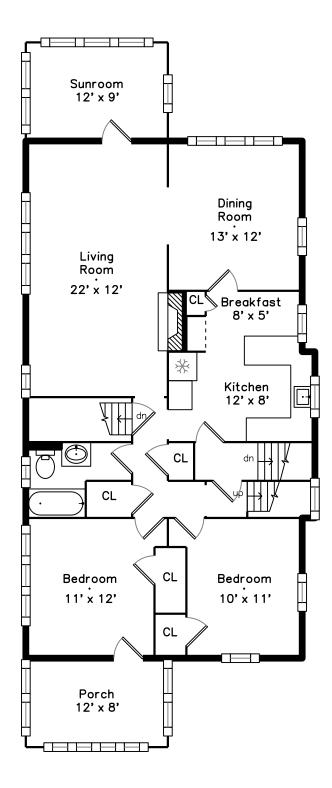

## 2nd Floor

Outside

Outside

Outside

Outside

Outside

Outside

Outside

Outside

Outside

Outside

Park

Living Room

Park

Park

Living Room

Living Room

Dining Room

Kitchen

Breakfast

Living Room

Dining Room

Dining Room

Kitchen

Breakfast

Living Room

Dining Room

Kitchen

Kitchen

Bedroom

Bedroom

Bedroom

Sunroom

Bathroom

Living Room

Bedroom

Porch

Sunroom

Living Room

Bedroom

Porch

Bathroom

Living Room

Living Room

Dining Room

Dining Room

Dining Room

1

Dining Room

Kitchen

Kitchen

Kitchen

Bedroom

Bedroom

Bedroom

Bedroom

Kitchen

Bedroom

Bedroom

Porch

Sunroom

Bathroom

Bedroom

Bedroom

Porch

Sunroom

Hall

Bedroom

Bathroom

Porch

Bathroom

Bedroom

Bedroom

Bathroom