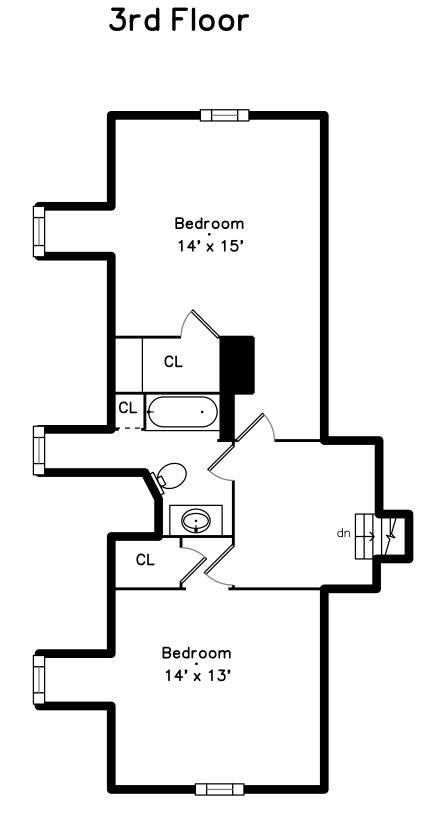

## 2nd Floor

Outside

Outside

Outside

Outside

Outside

Outside

Outside

Outside

Outside

Outside

Park

Living Room

Park

Park

Living Room

Living Room

Dining Room

Kitchen

Breakfast

Living Room

Dining Room

Dining Room

Kitchen

Breakfast

Living Room

Dining Room

Kitchen

Kitchen

Bedroom

Bedroom

Bedroom

Sunroom

Bathroom

Living Room

Bedroom

Porch

Sunroom

Living Room

Bedroom

Porch

Bathroom

Living Room

Living Room

Dining Room

Dining Room

Dining Room

1

Dining Room

Kitchen

Kitchen

Kitchen

Bedroom

Bedroom

Bedroom

Bedroom

Kitchen

Bedroom

Bedroom

Porch

Sunroom

Bathroom

Bedroom

Bedroom

Porch

Sunroom

Hall

Bedroom

Bathroom

Porch

Bathroom

Bedroom

Bedroom

Bathroom