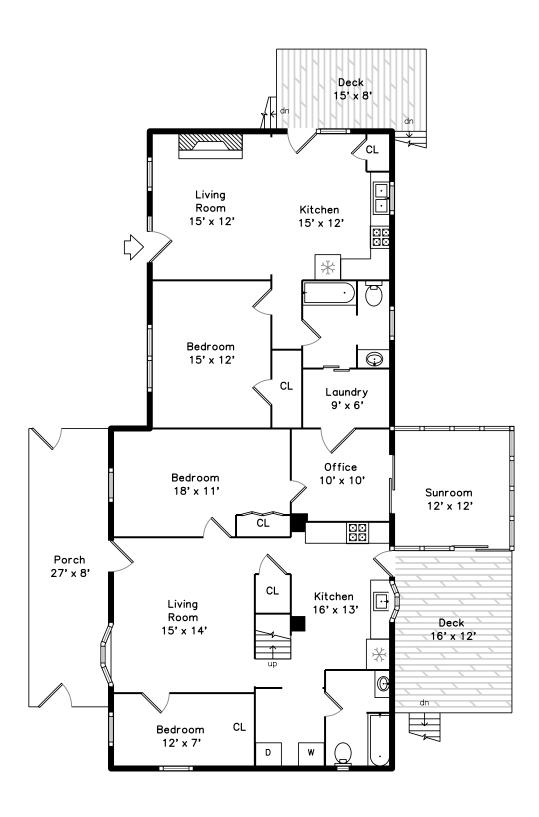

### Main

#### Main

Outside

Outside

Outside

Backyard In-Law

Backyard In-Law

Back

Back

Back

Living Room In—Law

Living Room In—Law

Living Room In—Law

Living Room

Living Room

Kitchen In-Law

Kitchen In-Law

Kitchen In-Law

Kitchen

Kitchen

Kitchen

Bedroom In-Law

Bedroom In-Law

Bedroom

Bedroom

Bedroom

Bedroom

Office

Office

Bathroom In—Law

Bathroom In—Law

Bathroom

Bathroom

Laundry

Sunroom

Sunroom

Porch

Porch

Deck In-Law

Deck

Deck