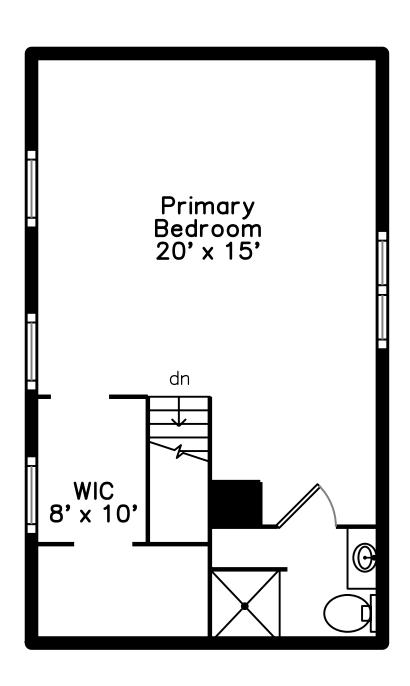

## Upper



### Main



## 55 Friendship Street Billerica, MA 01821

#### PicturePlan by 🕏 vis-home

Measurements may not be 100% accurate. Floor plans are provided for convenience only. Room sizes are not used to calculate area.

# Upper



#### Main





Outside



Outside



Outside



Backyard In-Law



Backyard In-Law



Back



Back



Back



Living Room In—Law



Living Room In—Law



Living Room In—Law



Living Room



Living Room



Kitchen In-Law



Kitchen In-Law



Kitchen In-Law



Kitchen



Kitchen



Kitchen



Bedroom In-Law



Bedroom In-Law



Bedroom



Bedroom



Bedroom



Bedroom



Office



Office



Bathroom In—Law



Bathroom In—Law



Bathroom



Bathroom



Laundry



Sunroom



Sunroom



Porch



Porch



Deck In-Law



Deck



Deck



Primary Bedroom



Primary Bedroom



Primary Bedroom



Primary Bathroom