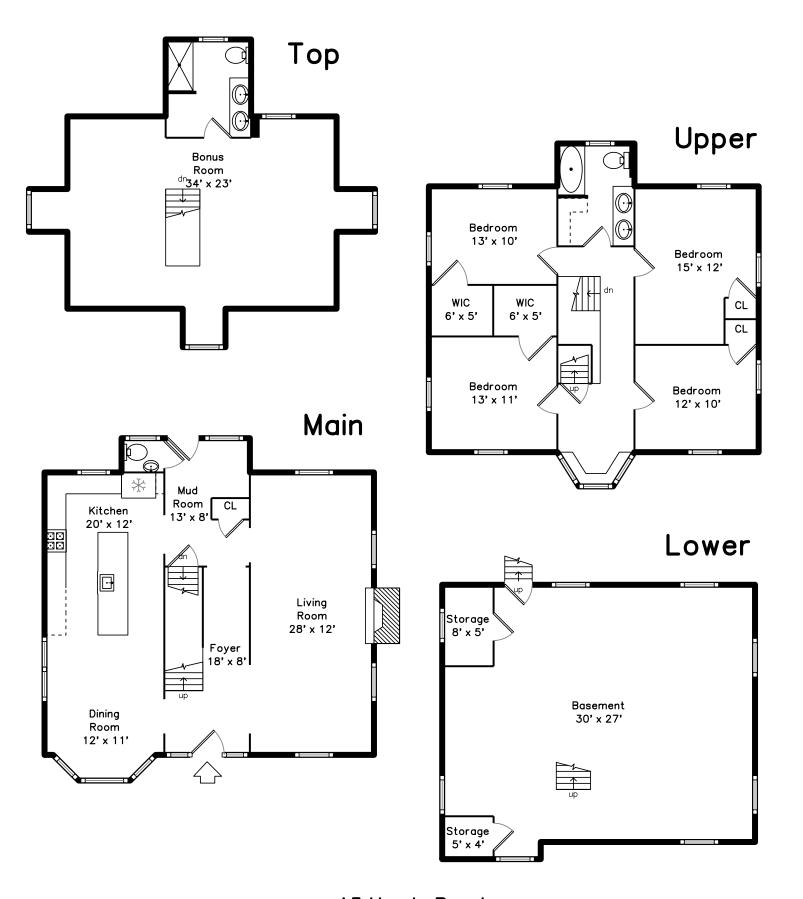

## Lower Storage 8' x 5' Basement 30' x 27' up Storage 5' x 4'

Outside

Outside

Outside

Backyard

Backyard

Backyard

Backyard