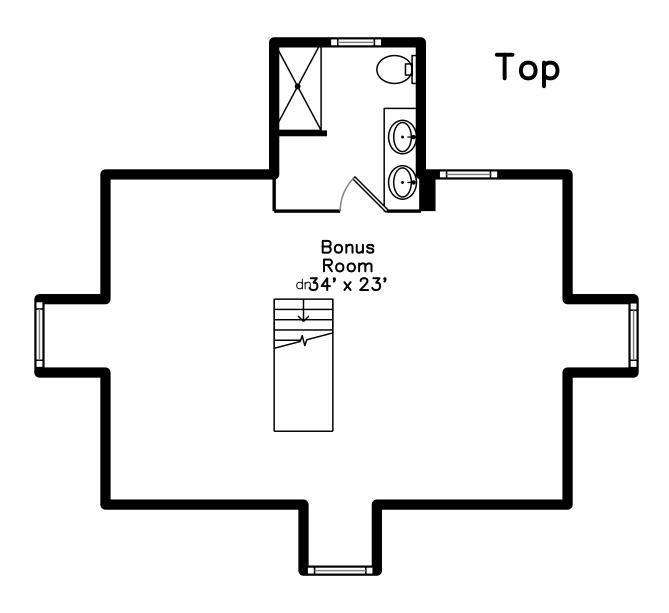

## 15 Hardy Road Swampscott, MA 01907

## PicturePlan by 🕏 vis-home

Measurements may not be 100% accurate. Floor plans are provided for convenience only. Room sizes are not used to calculate area.







## Lower Storage 8' x 5' Basement 30' x 27' up Storage 5' x 4'



Outside



Outside



Outside



Backyard



Backyard



Backyard



Backyard



Aerial



Aerial



Aerial



Aerial



Aerial



Aerial



Aerial



Aerial





Aerial



Aerial



Aerial



Aerial



Aerial



Aerial



Aerial



Aerial



Aerial



Aerial



Beach



Beach



Foyer



Foyer



Living Room



Living Room



Living Room



Living Room



Dining Room



Dining Room



Kitchen



Kitchen



Kitchen



Kitchen



Mud Room



Bathroom



Bathroom



Bedroom



Bedroom



Bedroom



Bedroom



Bedroom



Bedroom



Bedroom



Bedroom



Bedroom



Bedroom



Bedroom



Bedroom



Bedroom



Bedroom



Hall



Hall



Bathroom





Bonus Room



Bonus Room



Bonus Room



Bonus Room



Bathroom