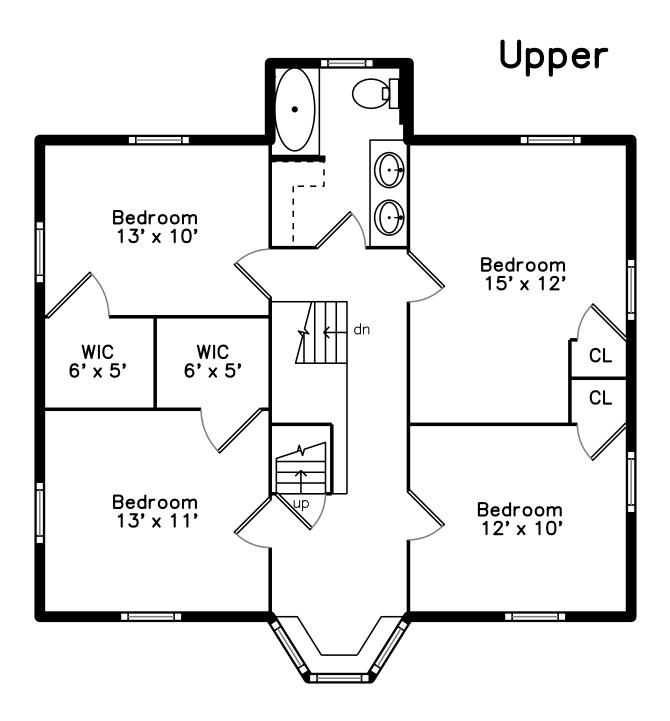

Mud Room

Bathroom

Bathroom

Bedroom

Bedroom

Bedroom

Bedroom

Bedroom

Bedroom

Bedroom

Bedroom

Bedroom

Bedroom

Bedroom

Bedroom

Bedroom

Bedroom

Hall

Hall

Bathroom

Bonus Room

Bonus Room

Bonus Room

Bonus Room