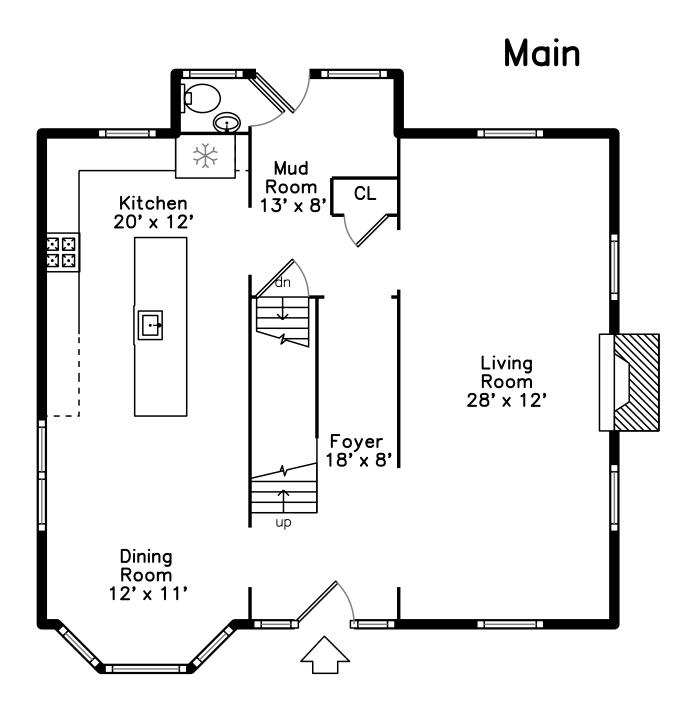

Aerial

Aerial

Beach

Beach

Foyer

Foyer

Living Room

Living Room

Living Room

Living Room

Dining Room

Dining Room

Kitchen

Kitchen

Kitchen

Kitchen

Mud Room

Bathroom

Bathroom

Bedroom

Bedroom

Bedroom

Bedroom

Bedroom