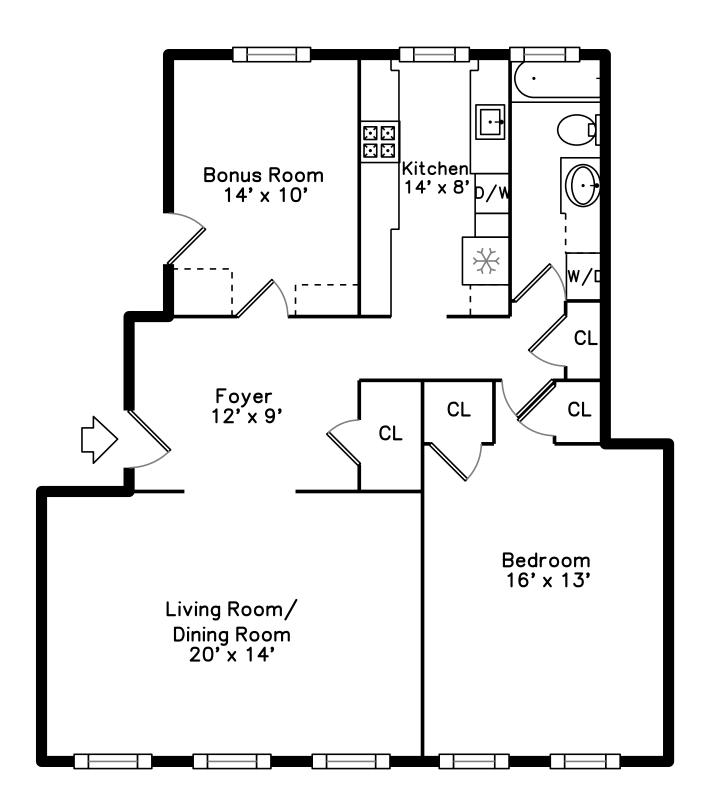

## PicturePlan by 🙈 vis-home

Measurements may not be 100% accurate. Floor plans are provided for convenience only. Room sizes are not used to calculate area.

Building

Building

Foyer

Aerial

Aerial

Aerial