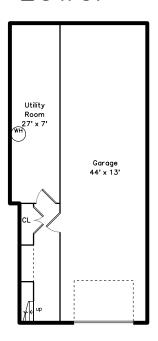

# Top Utility Room 11' x 6' Family Room 36' x 11'

## Upper



#### Main



#### Lower



### 196 Beech Street Roslindale, MA 02131

#### PicturePlan by vis-home

Measurements may not be 100% accurate. Floor plans are provided for convenience only. Room sizes are not used to calculate area.

## Top



## Upper



## Main



## Lower





Outside



Outside



Outside



Back



Back



Back



Back



Back



Back



Back



Foyer



Foyer



Living Room



Living Room



Living Room



Living Room



Living Room



Dining Room



Dining Room



Dining Room



Dining Room



Dining Room



Kitchen



Kitchen



Kitchen



Kitchen



Kitchen



Kitchen



Powder Room



Powder Room



Hall



Primary Bedroom



Primary Bedroom



Primary Bedroom



Primary Bedroom



Bedroom



Bedroom



Bedroom



Bedroom



Bedroom



Bedroom



Bedroom



Bedroom



Bedroom



Bedroom



B