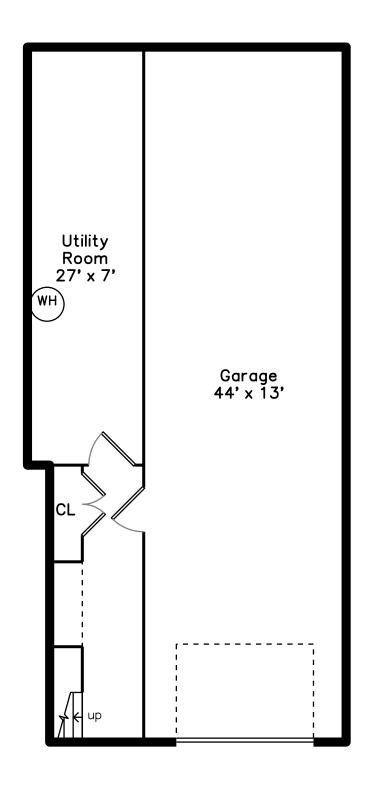

# Top Utility Room 11' x 6' Family Room 36' x 11'

## Lower

Outside

Outside

Outside

Back

Back

Back

Back

Family Room

Family Room

Family Room

Family Room

Family Room

Hall