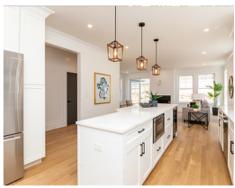

# Top Utility Room 11' x 6' Family Room 36' x 11'

## Upper



#### Main



#### Lower



### 196 Beech Street Roslindale, MA 02131

#### PicturePlan by vis-home

Measurements may not be 100% accurate. Floor plans are provided for convenience only. Room sizes are not used to calculate area.

## Top



## Upper



## Main



## Lower





Outside



Outside



Outside



Back



Back



Back



Back



Back



Back



Back



Foyer



Foyer



Living Room



Living Room



Living Room



Living Room



Living Room



Dining Room



Dining Room



Dining Room



Dining Room



Dining Room



Kitchen



Kitchen



Kitchen



Kitchen



Kitchen



Kitchen



Powder Room



Powder Room



Hall



Primary Bedroom



Primary Bedroom



Primary Bedroom



Primary Bedroom



Bedroom



Bedroom



Bedroom



Bedroom



Bedroom



Bedroom



Bedroom



Bedroom



Bedroom



Bedroom



Bedroom



Bedroom



Primary Bathroom



Primary Bathroom



Bathroom



Bathroom



CL



Family Room



Family Room



Family Room



Family Room



Family Room



Family Room



Family Room



Family Room



Hall