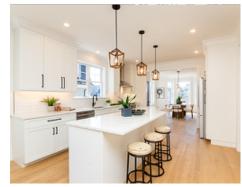

# Top Utility Room 11' x 6' Family Room 36' x 11'

## Upper



#### Main



#### Lower



### 196 Beech Street Roslindale, MA 02131

#### PicturePlan by vis-home

Measurements may not be 100% accurate. Floor plans are provided for convenience only. Room sizes are not used to calculate area.

## Top



## Upper



## Main



## Lower





Outside



Outside



Outside



Back



Back



Back



Back



Back



Back



Back



Foyer



Foyer



Living Room



Living Room



Living Room



Living Room



Living Room



Dining Room



Dining Room



Dining Room



Dining Room



Dining Room



Kitchen



Kitchen



Kitchen



Kitchen



Kitchen



Kitchen



Powder Room



Powder Room



Hall



Primary Bedroom



Primary Bedroom



Primary Bedroom



Primary Bedroom



Bedroom



Bedroom



Bedroom



Bedroom



Bedroom



Bedroom



Bedroom



Bedroom



Bedroom



Bedroom



Bedroom



Bedroom



Primary Bathroom



Primary Bathroom



Bathroom



Bathroom



CL



Family Room



Family Room



Family Room



Family Room



Family Room



Family Room



Family Room



Family Room



Hall