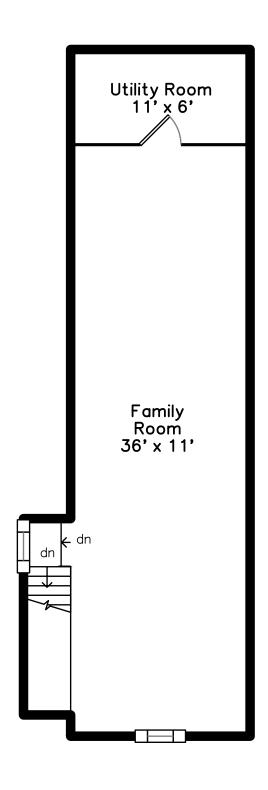

# Top Utility Room 11' x 6' Family Room 36' x 11'

## Upper

Family Room

Family Room

Family Room

Family Room

Family Room

Hall