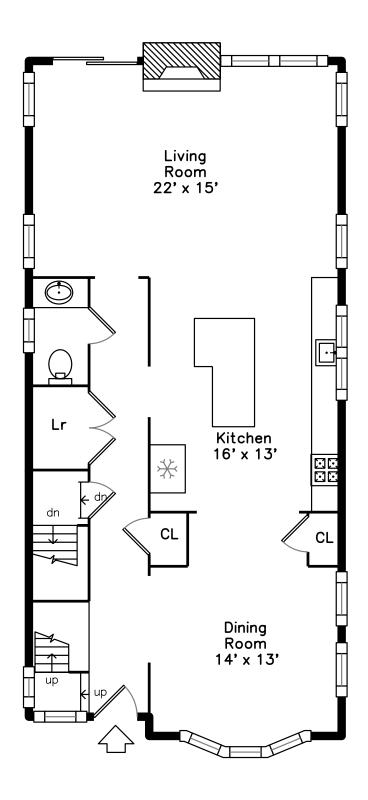

## Main

Back

Back

Back

Foyer

Foyer

Living Room

Living Room

Living Room

Living Room

Living Room

Dining Room

Dining Room

Dining Room

Dining Room

Dining Room

Kitchen

Kitchen

Kitchen

Kitchen

Kitchen

Kitchen

Powder Room

Powder Room

Hall