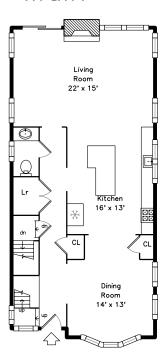

## Main

Back

Back

Back

Foyer

Foyer

Living Room

Living Room

Living Room

Living Room

Living Room

Dining Room

Dining Room

Dining Room

Dining Room

Dining Room

Kitchen

Kitchen

Kitchen

Kitchen

Kitchen

Kitchen

Powder Room

Powder Room

Hall