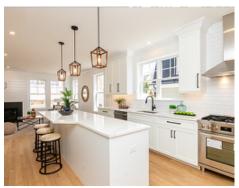

# Top Utility Room 11' x 6' Family Room 36' x 11'

## Upper



#### Main



#### Lower



### 196 Beech Street Roslindale, MA 02131

#### PicturePlan by vis-home

Measurements may not be 100% accurate. Floor plans are provided for convenience only. Room sizes are not used to calculate area.

## Top



## Upper



## Main



## Lower





Outside



Outside



Outside



Back



Back



Back



Back



Back



Back



Back



Foyer



Foyer



Living Room



Living Room



Living Room



Living Room



Living Room



Dining Room



Dining Room



Dining Room



Dining Room



Dining Room



Kitchen



Kitchen



Kitchen



Kitchen



Kitchen



Kitchen



Powder Room



Powder Room



Hall



Primary Bedroom



Primary Bedroom



Primary Bedroom



Primary Bedroom



Bedroom



Bedroom



Bedroom



Bedroom



Bedroom



Bedroom



Bedroom



Bedroom



Bedroom



Bedroom



Bedroom



Bedroom



Primary Bathroom



Primary Bathroom



Bathroom



Bathroom



CL



Family Room



Family Room



Family Room



Family Room



Family Room



Family Room



Family Room



Family Room



Hall