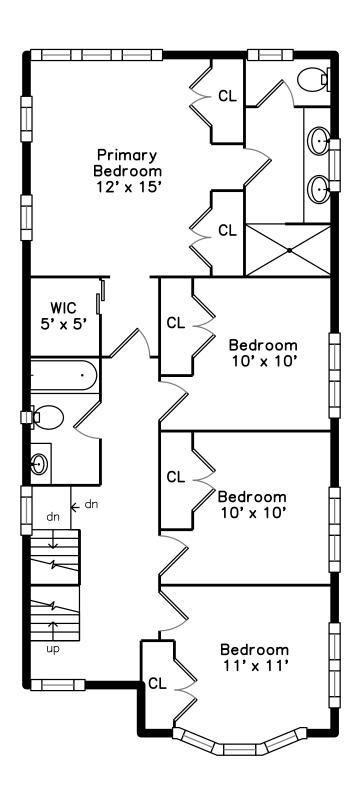

#### Main

Primary Bedroom

Primary Bedroom

Primary Bedroom

Primary Bedroom

Bedroom

Bedroom

Bedroom

Bedroom

Bedroom

Bedroom

Bedroom

Bedroom

Bedroom

Bedroom

Bedroom

Bedroom

Primary Bathroom

Primary Bathroom

Bathroom

Bathroom

CL

Family Room

Family Room

Family Room