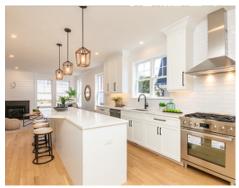

# Top Utility Room 11' x 6' Family Room 36' x 11'

## Upper



#### Main



#### Lower



### 196 Beech Street Roslindale, MA 02131

#### PicturePlan by vis-home

Measurements may not be 100% accurate. Floor plans are provided for convenience only. Room sizes are not used to calculate area.

## Top



## Upper



## Main



## Lower





Outside



Outside



Outside



Back



Back



Back



Back



Back



Back



Back



Foyer



Foyer



Living Room



Living Room



Living Room



Living Room



Living Room



Dining Room



Dining Room



Dining Room



Dining Room



Dining Room



Kitchen



Kitchen



Kitchen



Kitchen



Kitchen



Kitchen



Powder Room



Powder Room



Hall



Primary Bedroom



Primary Bedroom



Primary Bedroom



Primary Bedroom



Bedroom



Bedroom



Bedroom



Bedroom



Bedroom



Bedroom



Bedroom



Bedroom



Bedroom



Bedroom



Bedroom



Bedroom



Primary Bathroom



Primary Bathroom



Bathroom



Bathroom



CL



Family Room



Family Room



Family Room



Family Room



Family Room



Family Room



Family Room



Family Room



Hall