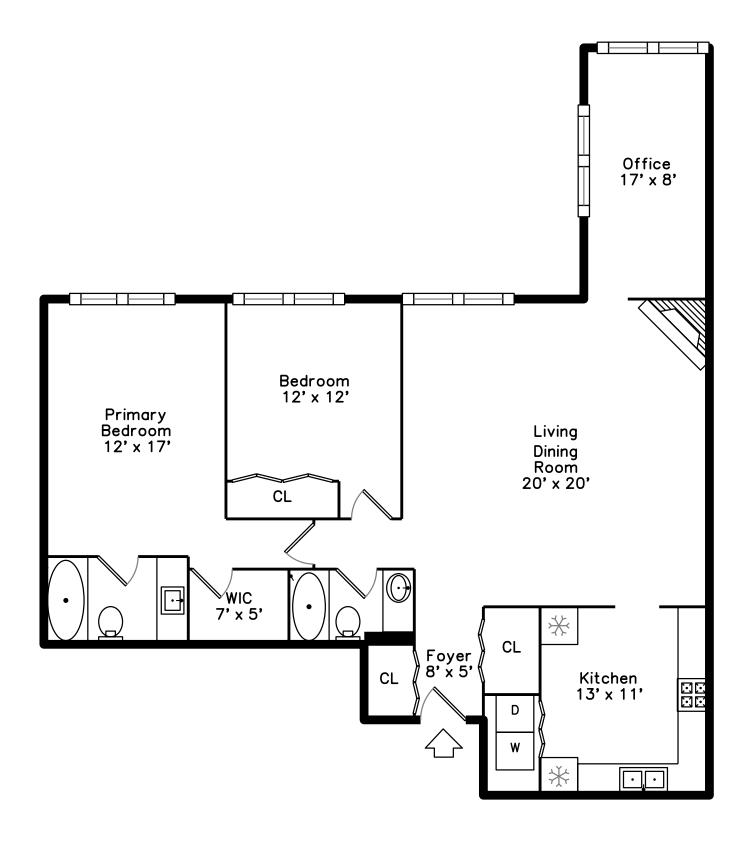

## 3 South Stone Mill Drive 221 Dedham, MA 02026 PicturePlan by vis-home

Measurements may not be 100% accurate. Floor plans are provided for convenience only. Room sizes are not used to calculate area.