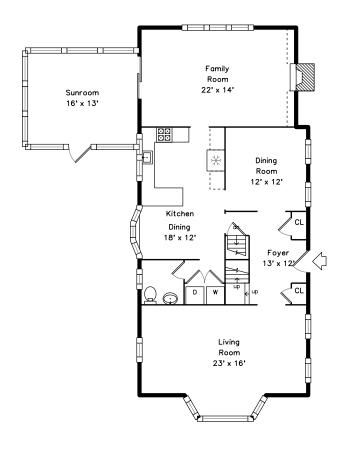

#### Main

### Main

Dining Room

Dining Room

Kitchen Dining

Kitchen Dining

Kitchen Dining

Kitchen Dining

Kitchen Dining

Kitchen Dining

Kitchen Dining

Kitchen Dining

Family Room

Family Room

Family Room

Family Room

Bathroom

Sunroom

Sunroom

Sunroom

Primary Bedroom

Primary Bedroom

Primary Bedroom

Primary Bedroom

Bedroom

Bedroom