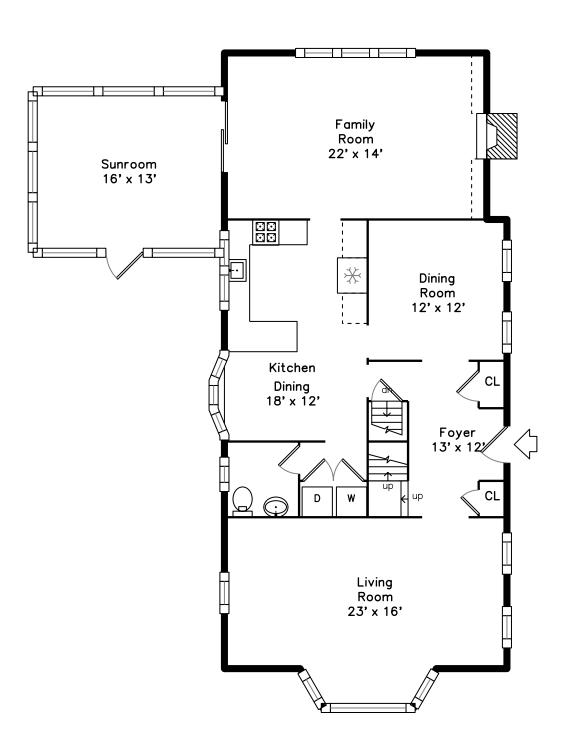

#### Main

### Main

Dining Room

Dining Room

Kitchen Dining

Kitchen Dining

Kitchen Dining

Kitchen Dining

Kitchen Dining

Kitchen Dining

Kitchen Dining

Kitchen Dining

Family Room

Family Room

Family Room

Family Room

Bathroom

Sunroom