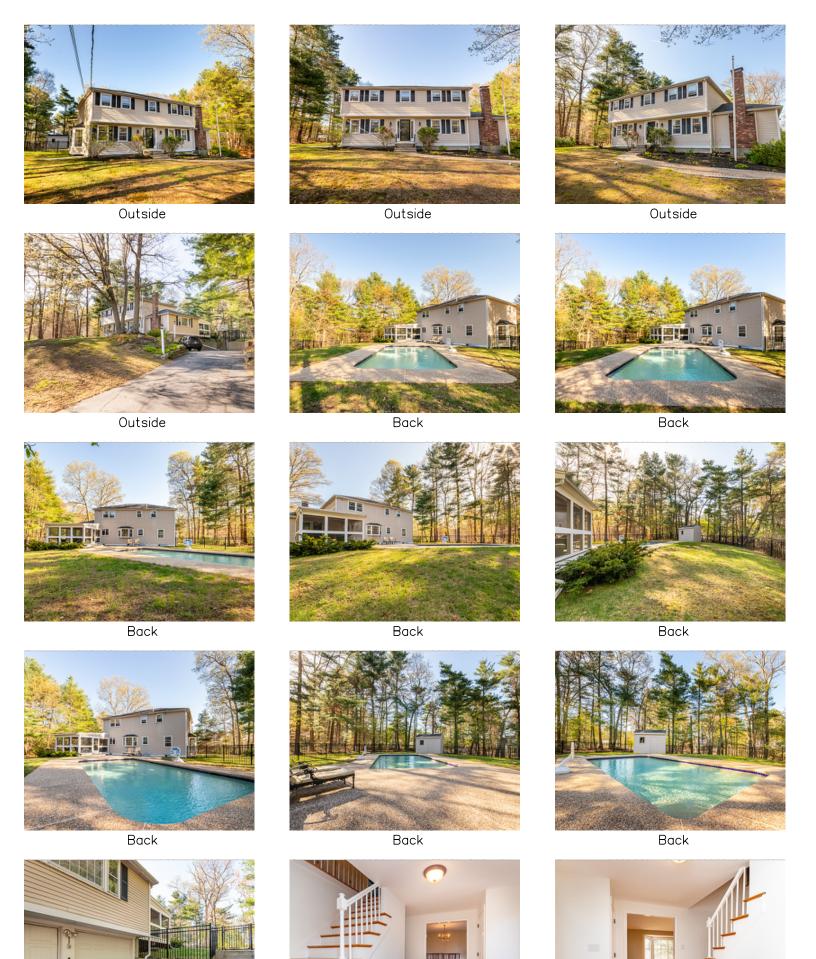

## Upper



#### Lower



#### Main



# 10 Longmeadow Road Norfolk, MA 02056

#### PicturePlan by stylenome

Measurements may not be 100% accurate. Floor plans are provided for convenience only. Room sizes are not used to calculate area.

# Upper



### Main



## Lower





Garage Foyer Foyer



Living Room



Living Room



Living Room



Living Room



Dining Room



Dining Room



Dining Room



Dining Room



Kitchen Dining



Kitchen Dining



Kitchen Dining



Kitchen Dining



Kitchen Dining



Kitchen Dining



Kitchen Dining



Kitchen Dining



Family Room



Family Room



Family Room



Family Room



Bathroom



Sunroom



Sunroom



Sunroom



Primary Bedroom



Primary Bedroom



Primary Bedroom



Primary Bedroom



Bedroom



Bedroom



Bedroom



Bedroom



Bedroom



Bedroom



Bedroom



Bedroom



Bedroom



Bedroom



Primary Bathroom



Bathroom



Living Room



Living Room



Living Room



Living Room