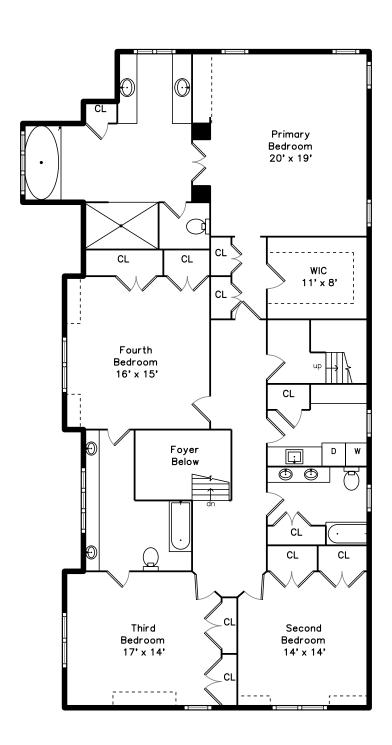

Powder Room

Mud Room

Primary Bedroom

Primary Bedroom

Fourth Bedroom

Second Bedroom

Third Bedroom

Primary Bathroom