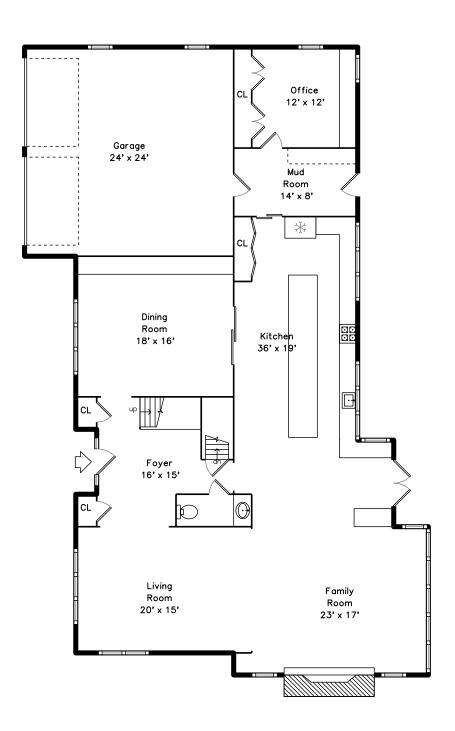

## 12 Alban Road Newton, MA 02468

Living Room 20' x 15'

Aerial

Aerial

Aerial

Foyer

Living Room

Living Room

Family Room

Family Room

Dining Room

Dining Room

Kitchen

Kitchen

Kitchen

Kitchen

Family Room

Office