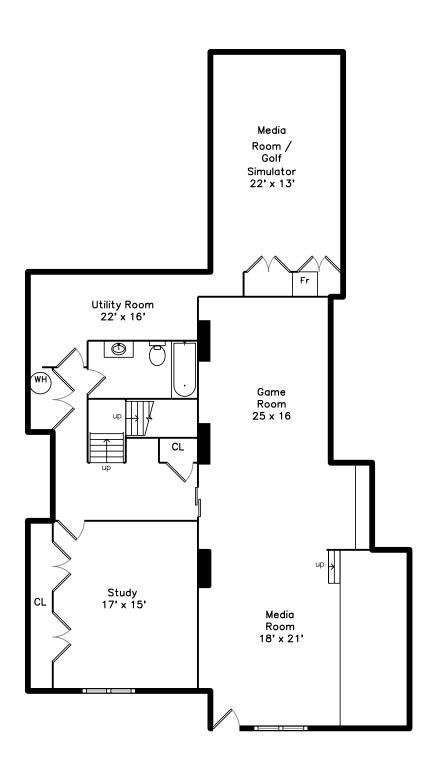

# Upper Top WIC 11' x 8' ح ت Main Lower Garage 24' x 24' Room / Golf Utility Room 22' x 16' Log Game Room 25 x 16

#### PicturePlan by # vis-home

ab A

Study 17' x 15'

> Measurements may not be 100% accurate. Floor plans are provided for convenience only. Room sizes are not used to calculate area.

Living Room

Game Room

Game Room

Media Room / Golf Simulator