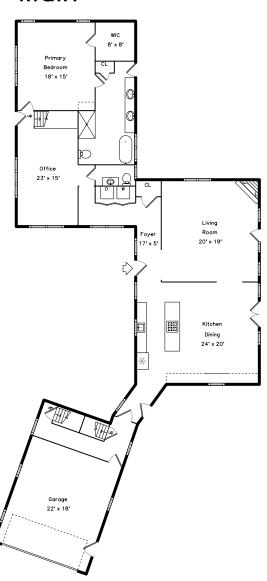

#### Main

115 Lincoln Road Walpole, MA 02081

PicturePlan by 🕏 vis-home

Measurements may not be 100% accurate. Floor plans are provided for convenience only. Room sizes are not used to calculate area.

Kitchen Dining

Kitchen Dining

Kitchen Dining

Kitchen Dining

Kitchen Dining

Kitchen Dining

Kitchen Dining

Primary Bedroom

Primary Bedroom

Primary Bedroom

Primary Bedroom

Office

Office

Office

Office

Primary Bathroom

Primary Bathroom

Primary Bathroom

Primary Bathroom

Primary Bathroom

Primary Bathroom

Powder Room

Hall

Laundry