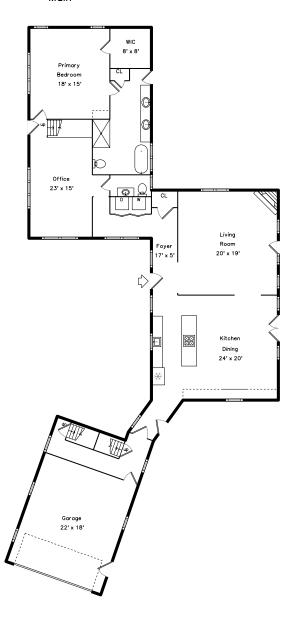

#### Main

115 Lincoln Road Walpole, MA 02081

PicturePlan by 🕏 vis-home

Measurements may not be 100% accurate. Floor plans are provided for convenience only. Room sizes are not used to calculate area.

Kitchen Dining

Kitchen Dining

Kitchen Dining

Kitchen Dining

Kitchen Dining

Kitchen Dining

Kitchen Dining

Primary Bedroom

Primary Bedroom

Primary Bedroom

Primary Bedroom

Office

Office

Office

Office

Primary Bathroom

Primary Bathroom

Primary Bathroom

Primary Bathroom

Primary Bathroom

Primary Bathroom

Powder Room

Hall

Laundry