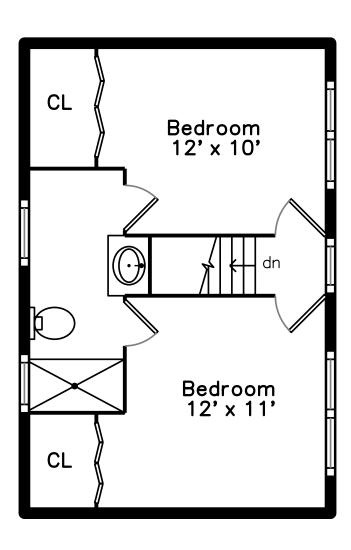

Bedroom

Bathroom

Hall

Bedroom

Bedroom

Bedroom

Bedroom

Bedroom

Bedroom

Bedroom

Bathroom

Bathroom

Living Room

Living Room

Living Room

Powder Room