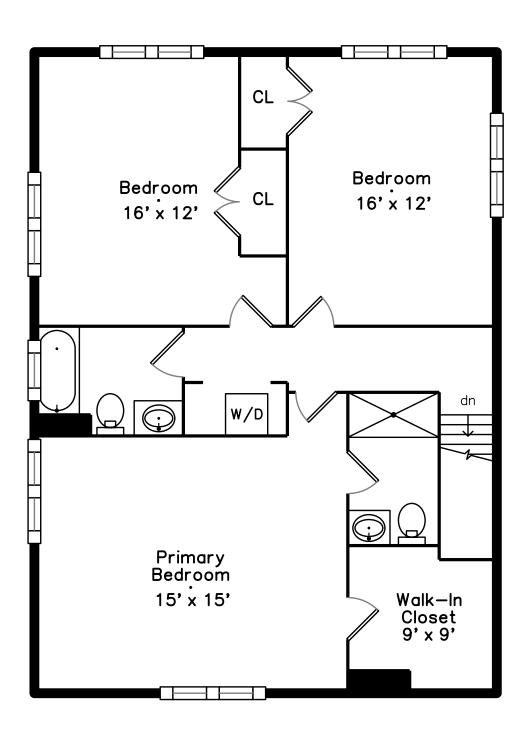

# Upper

Kitchen

Kitchen

Family Room

Family Room

Family Room

Powder Room

Primary Bedroom

Primary Bedroom

Bedroom

Bedroom

Bedroom

Primary Bathroom

Primary Bathroom

Bathroom

Primary Bedroom

Primary Bedroom

Bedroom

Bedroom

Bedroom

Primary Bathroom

Primary Bathroom

Bathroom

Laundry

Bonus Room