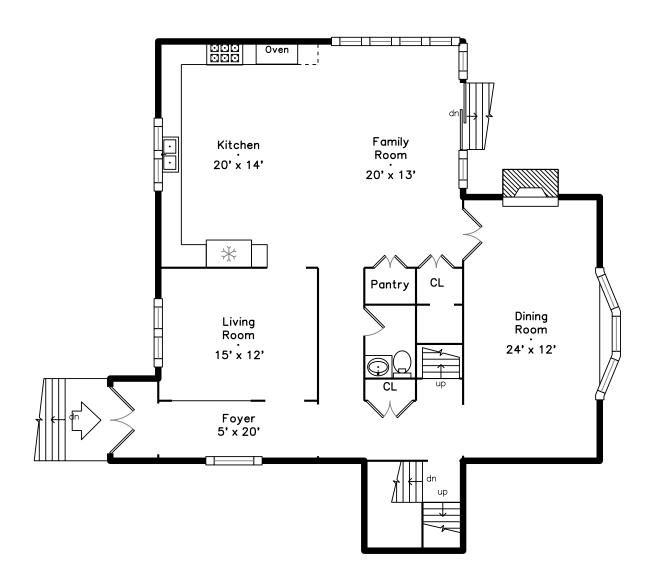

### Main

Outside

Outside

Outside

Outside

Outside

Foyer

Hall

Hall

Living Room

Living Room

Living Room

Dining Room

Dining Room

Dining Room

Kitchen

Kitchen

Kitchen

Kitchen

Family Room

Family Room

Family Room

Powder Room

Primary Bedroom

Primary Bedroom