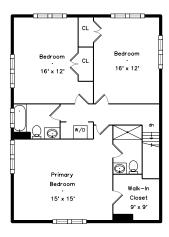

## Top



# Upper



### Main



#### Lower

### **Basement**





51 Lantern Road Belmont, MA 02478

#### PicturePlan by vis-home

Measurements may not be 100% accurate. Floor plans are provided for convenience only. Room sizes are not used to calculate area.

# Top



# Upper



### Main



## Lower



# **Basement**







Outside



Outside



Outside



Outside



Outside



Outside



Outside



Outside



Outside



Outside



Outside



Outside



Foyer



Hall



Hall



Living Room



Living Room



Living Room



Dining Room



Dining Room



Dining Room



Kitchen



Kitchen



Kitchen



Kitchen



Family Room



Family Room



Family Room



Powder Room



Primary Bedroom



Primary Bedroom



Bedroom



Bedroom



Bedroom



Primary Bathroom



Primary Bathroom



Bathroom



Primar