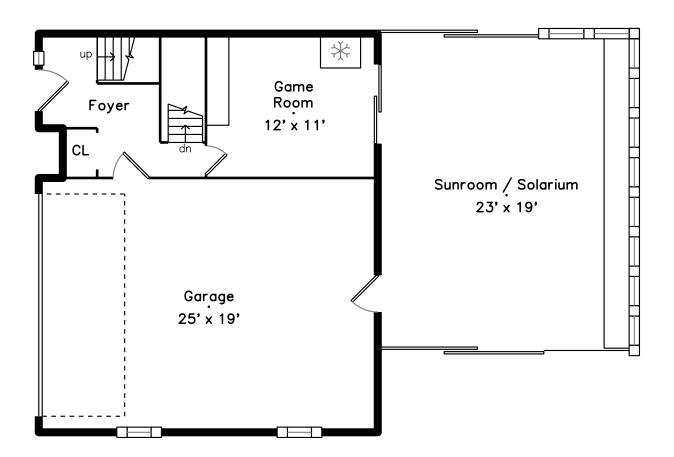

#### Lower

Bonus Room

Sunroom

Sunroom

Sunroom

Sunroom

Sunroom

Exercise

Exercise

Exercise

Exercise

Playroom

Playroom

Storage

Bathroom