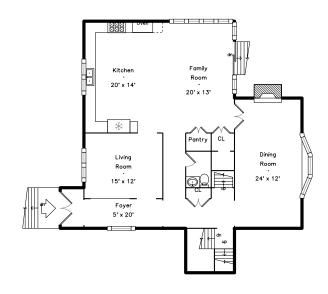

## Top



# Upper



### Main



#### Lower

### **Basement**





51 Lantern Road Belmont, MA 02478

#### PicturePlan by vis-home

Measurements may not be 100% accurate. Floor plans are provided for convenience only. Room sizes are not used to calculate area.

# Top



# Upper



### Main



## Lower



# **Basement**







Outside



Outside



Outside



Outside



Outside



Outside



Outside



Outside



Outside



Outside



Outside



Outside



Foyer



Hall



Hall



Living Room



Living Room



Living Room



Dining Room



Dining Room



Dining Room



Kitchen



Kitchen



Kitchen



Kitchen



Family Room



Family Room



Family Room



Powder Room



Primary Bedroom



Primary Bedroom



Bedroom



Bedroom



Bedroom



Primary Bathroom



Primary Bathroom



Bathroom



Primary Bedroom



Primary Be