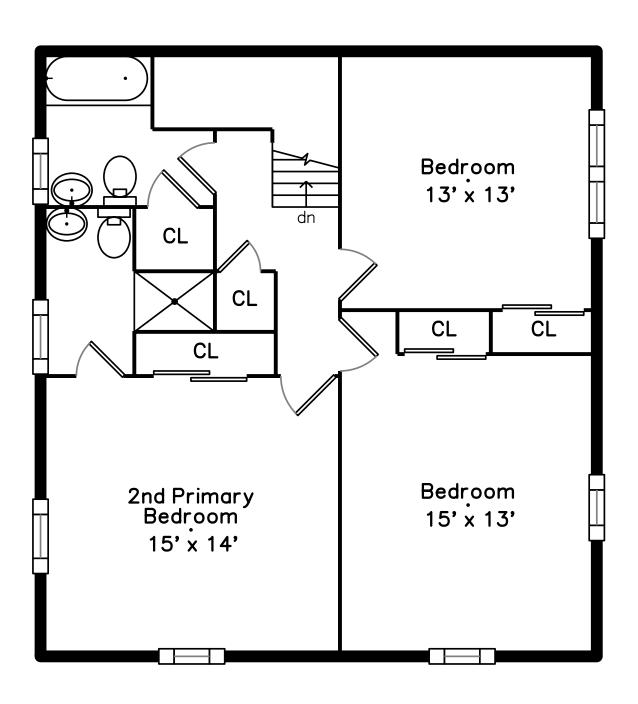

## Lower

Bedroom

Bedroom

Bedroom

Primary Bathroom

Primary Bathroom

Bathroom

Primary Bedroom

Primary Bedroom

Bedroom

Bedroom

Bedroom

Primary Bathroom

Primary Bathroom

Bathroom

Laundry

Bonus Room