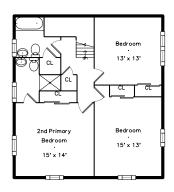

## Top



# Upper



### Main



#### Lower

### **Basement**





51 Lantern Road Belmont, MA 02478

#### PicturePlan by vis-home

Measurements may not be 100% accurate. Floor plans are provided for convenience only. Room sizes are not used to calculate area.

# Top



# Upper



### Main



## Lower



# **Basement**







Outside



Outside



Outside



Outside



Outside



Outside



Outside



Outside



Outside



Outside



Outside



Outside



Foyer



Hall



Hall



Living Room



Living Room



Living Room



Dining Room



Dining Room



Dining Room



Kitchen



Kitchen



Kitchen



Kitchen



Family Room



Family Room



Family Room



Powder Room



Primary Bedroom



Primary Bedroom



Bedroom



Bedroom



Bedroom



Primary Bathroom



Primary Bathroom



Bathroom



Primary Bedroom