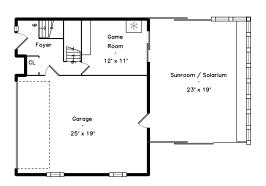

### **Basement**

51 Lantern Road Belmont, MA 02478

# **Basement**

Outside

Outside

Outside

Outside

Outside

Outside

Outside

Bonus Room

Sunroom

Sunroom

Sunroom

Sunroom

Sunroom

Exercise

Exercise

Exercise

Exercise

Playroom

Playroom

Storage

Bathroom