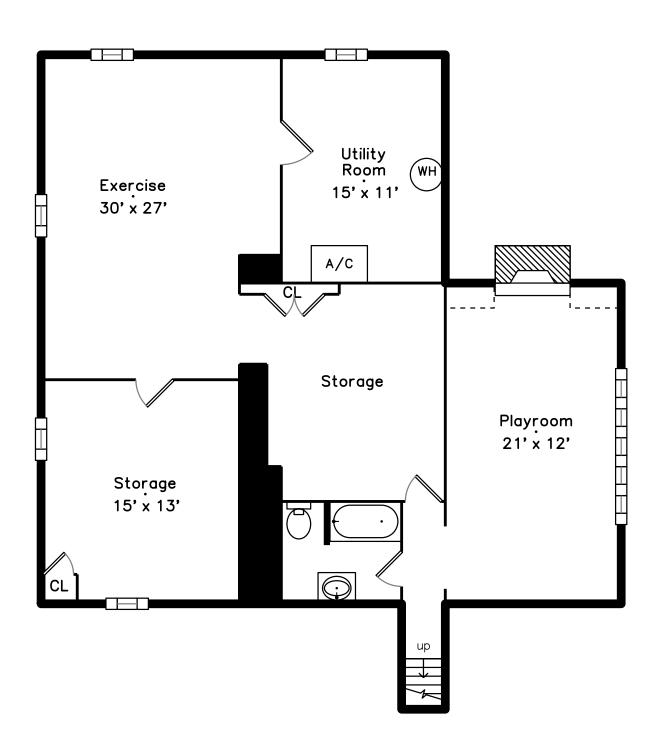

### **Basement**

51 Lantern Road Belmont, MA 02478

# **Basement**

Outside

Outside

Outside

Outside

Outside

Outside

Outside

Bonus Room

Sunroom

Sunroom

Sunroom

Sunroom

Sunroom

Exercise

Exercise

Exercise

Exercise

Playroom

Playroom

Storage

Bathroom