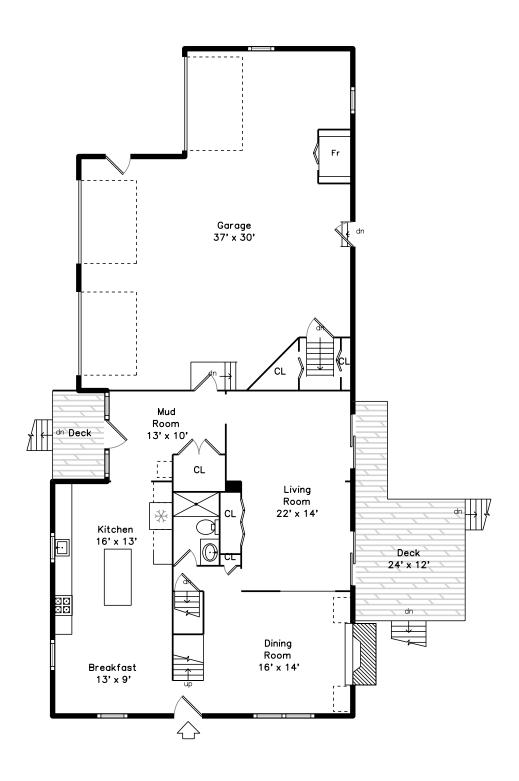

#### Main

Dining Room

Dining Room

Dining Room

Kitchen

Kitchen

Kitchen

Kitchen

Kitchen

Kitchen

Breakfast

Breakfast

Breakfast

Bathroom

Mud Room

Mud Room

Mud Room

Garage

Garage

Garage

Garage

Garage

Garage

Deck

Deck