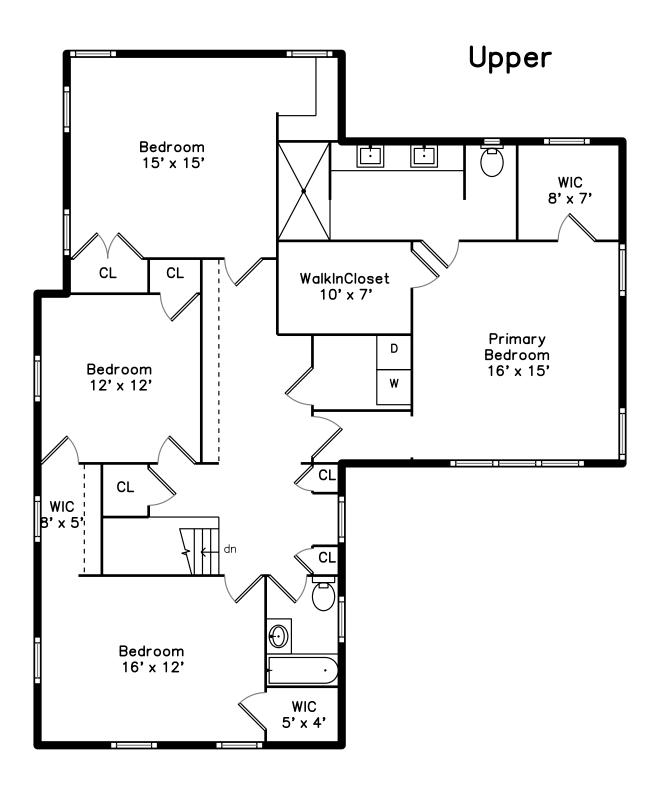

### Lower

# Main

Garage

Garage

Hall

Hall

Bedroom

Bedroom

Bedroom

Bedroom

Bedroom

Bedroom

Bedroom

Bedroom

Bedroom

Primary Bedroom

Primary Bedroom

Primary Bedroom

Primary Bedroom

WalkInCloset

WalkInCloset

Bathroom

Primary Bathroom

Primary Bathroom

Primary Bathroom

Laundry