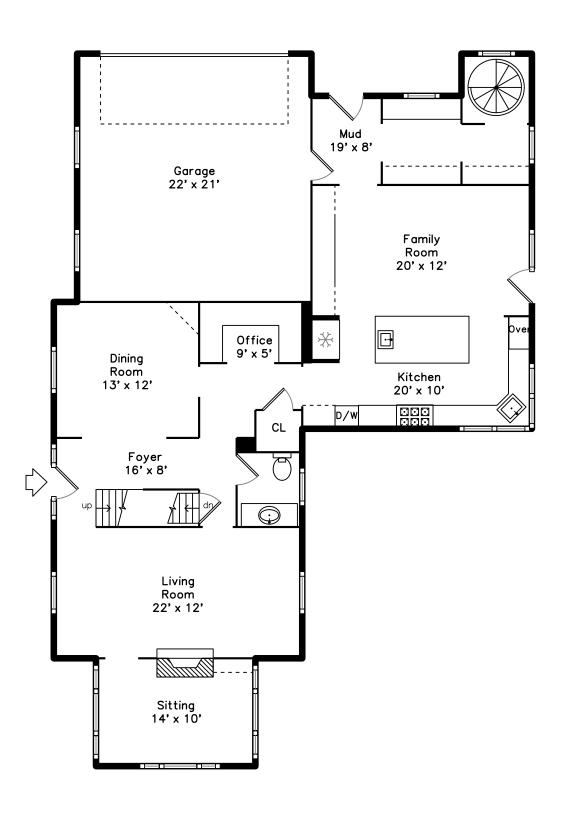

## Main

# Main

Living Room

Living Room

Living Room

Living Room

Dining Room

Dining Room

Dining Room

Dining Room

Dining Room

Kitchen

Kitchen

Kitchen

Kitchen

Kitchen

Kitchen

Family Room

Family Room

Family Room

Family Room

Mud Room

Mud Room

Mud Room

Office

Office

Office

Sitting

Sitting

Sitting

Sitting

Powder Room

Garage

Garage

Garage

Garage

Hall

Hall

Bedroom

Bedroom

Bedroom

Bedroom