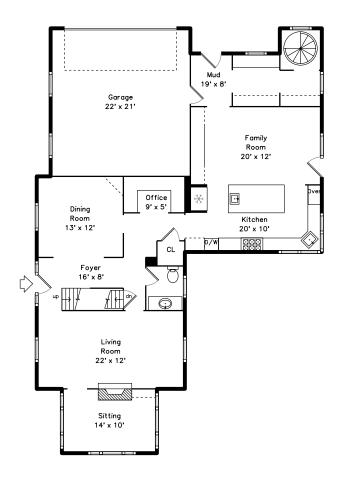

## Main

Living Room

Living Room

Living Room

Living Room

Dining Room

Dining Room

Dining Room

Dining Room

Dining Room

Kitchen

Kitchen

Kitchen

Kitchen

Kitchen

Kitchen

Family Room

Family Room

Family Room

Family Room

Mud Room

Mud Room

Mud Room

Office

Office

Office

Sitting

Sitting

Sitting

Sitting

Powder Room

Garage

Garage

Garage

Garage

Hall

Hall

Bedroom

Bedroom

Bedroom

Bedroom