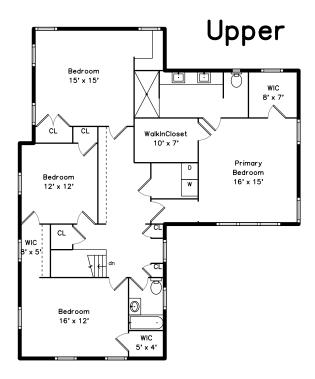

### Lower

# Main

Garage

Garage

Hall

Hall

Bedroom

Bedroom

Bedroom

Bedroom

Bedroom

Bedroom

Bedroom

Bedroom

Bedroom

Primary Bedroom

Primary Bedroom

Primary Bedroom

Primary Bedroom

WalkInCloset

WalkInCloset

Bathroom

Primary Bathroom

Primary Bathroom

Primary Bathroom

Laundry