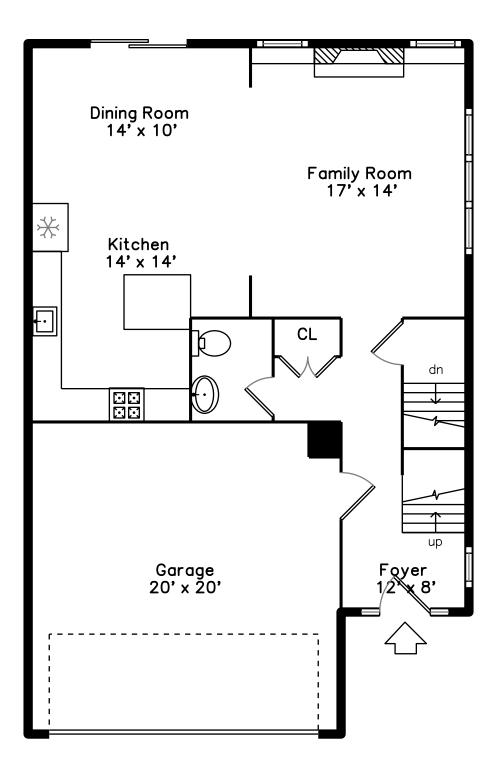

### Main

#### 50 Brookview Road Franklin, MA 02038 PicturePlan by #vis-home

Measurements may not be 100% accurate. Floor plans are provided for convenience only. Room sizes are not used to calculate area.