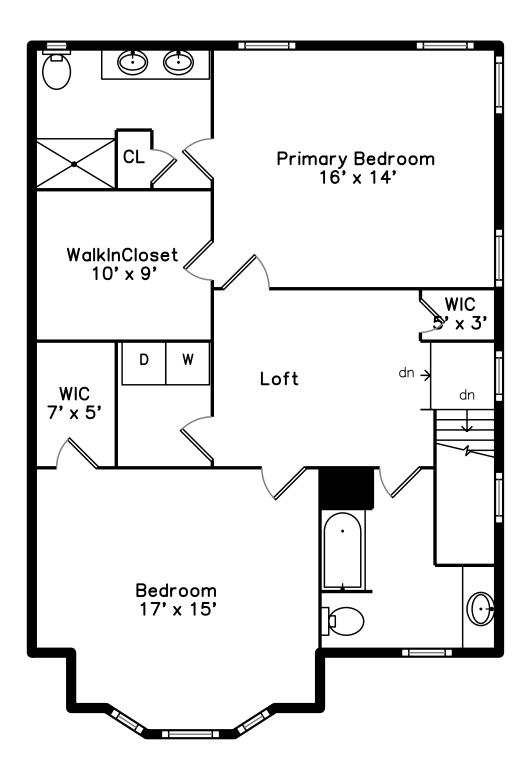

# Upper

Hall

Kitchen

Kitchen

Primary Bedroom

Primary Bedroom

Bedroom

- 220

Primary Bedroom

Bedroom

Bedroom

Primary Bathroom

Bathroom

Primary Bathroom

Bathroom

Utility Room

Primary Bedroom