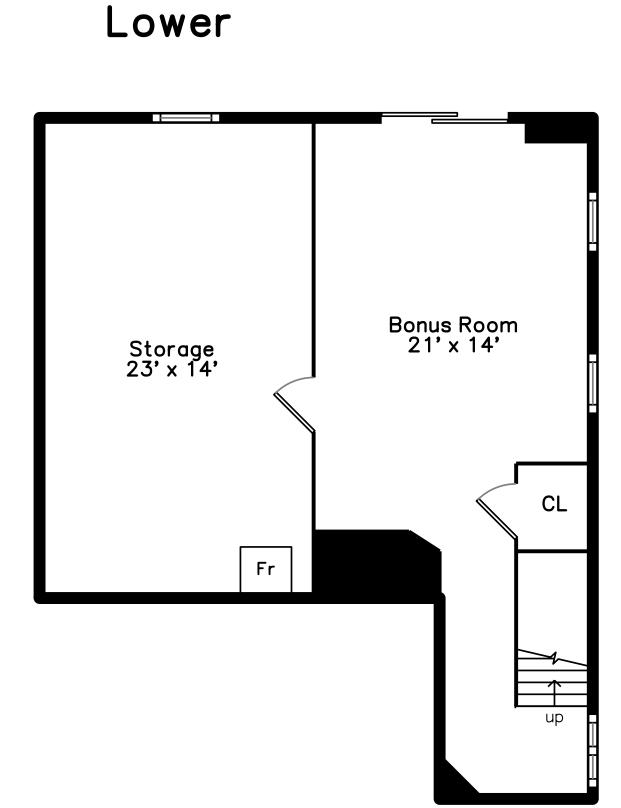

## Upper



### Lower



### Main



#### 50 Brookview Road Franklin, MA 02038 PicturePlan by #vis-home

Measurements may not be 100% accurate. Floor plans are provided for convenience only. Room sizes are not used to calculate area.

# Upper



### Main







Outside



Outside



Outside



Back



Outside



Back



Foyer



Living Room



Living Room



Dining Room



Living Room



Dining Room



Living Room



Dining Room



Dining Room



Dining Room



Kitchen



Dining Room



Kitchen



Powder Room



Deck



Hall



Deck



Hall





Kitchen



Kitchen











Primary Bedroom



Primary Bedroom



Bedroom

- 220



Primary Bedroom



Bedroom



Bedroom



Primary Bathroom



Bathroom



Primary Bathroom



Bathroom



Utility Room



Primary Bedroom



Bedroom



Primary Bathroom



Bathroom



WalkInCloset



WalkInCloset



Living Room



Family Room



Family Room



Family Room