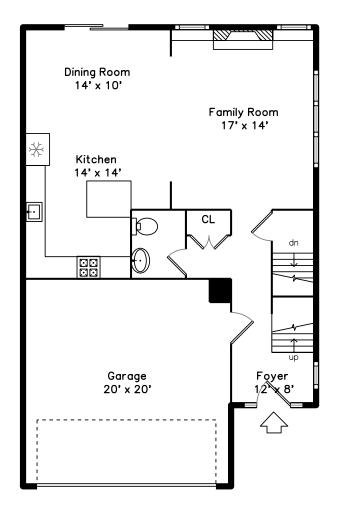

### Main

Living Room

Living Room

Dining Room

Living Room

Dining Room

Living Room

Dining Room

Dining Room

Dining Room

Kitchen

Dining Room

Kitchen

Powder Room

Deck

Hall

Deck