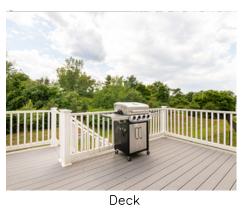

## Upper



### Lower



### Main



#### 50 Brookview Road Franklin, MA 02038 PicturePlan by #vis-home

Measurements may not be 100% accurate. Floor plans are provided for convenience only. Room sizes are not used to calculate area.

# Upper



### Main







Outside



Outside



Outside



Back



Outside



Back



Foyer



Living Room



Living Room



Dining Room



Living Room



Dining Room



Living Room



Dining Room



Dining Room



Dining Room



Kitchen



Dining Room



Kitchen



Powder Room



Deck



Hall



Deck



Hall





Kitchen



Kitchen











Primary Bedroom



Primary Bedroom



Bedroom

- 220



Primary Bedroom



Bedroom



Bedroom



Primary Bathroom



Bathroom



Primary Bathroom



Bathroom



Utility Room



Primary Bedroom



Bedroom



Primary Bathroom



Bathroom



WalkInCloset



WalkInCloset



Living Room



Family Room



Family Room



Family Room