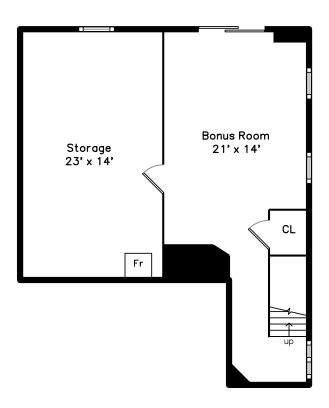

## Upper



### Lower



### Main



#### 50 Brookview Road Franklin, MA 02038 PicturePlan by #vis-home

Measurements may not be 100% accurate. Floor plans are provided for convenience only. Room sizes are not used to calculate area.

# Upper



### Main







Outside



Outside



Outside



Back



Outside



Back



Foyer



Living Room



Living Room



Dining Room



Living Room



Dining Room



Living Room



Dining Room



Dining Room



Dining Room



Kitchen



Dining Room



Kitchen



Powder Room



Deck



Hall



Deck



Hall





Kitchen



Kitchen











Primary Bedroom



Primary Bedroom



Bedroom

- 220



Primary Bedroom



Bedroom



Bedroom



Primary Bathroom



Bathroom



Primary Bathroom



Bathroom



Utility Room



Primary Bedroom



Bedroom



Primary Bathroom



Bathroom



Wa