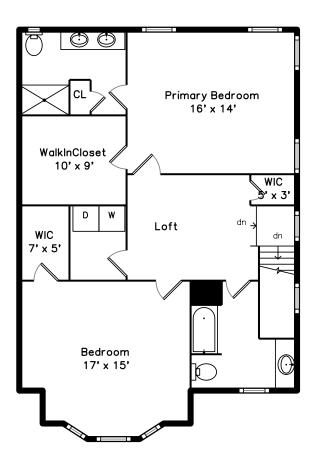

## Upper

Hall

Kitchen

Kitchen

Primary Bedroom

Primary Bedroom

Bedroom

- 220

Primary Bedroom

Bedroom

Bedroom

Primary Bathroom

Bathroom

Primary Bathroom

Bathroom

Utility Room

Primary Bedroom