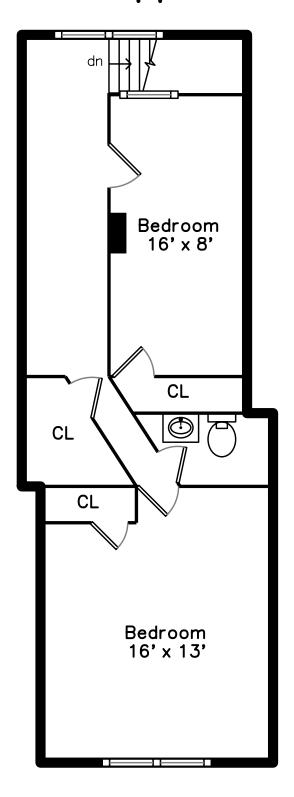

## Upper Main Bedroom 16' x 8' Deck 12' x 10' Mud CL Room 6' x 4 CL CL Kitchen Ð \* 12' x 12' Bedroom 12' x 12' Bedroom 16' x 13' Dining Room 12' x 12' CL CL CL Lower Living Bedroom Room 13' x 12' 12' x 12' Bonus Room 19' x 11' Porch 25' x 6' CL Utility Room 12' x 4' Utility Room 7' x 7' Family Room 15' x 11'

## Upper

Bedroom

Bedroom

Bedroom

Bedroom

Bedroom

Bedroom

Bedroom

Bathroom

Bedroom

Bedroom

Bedroom

Bathroom

Hall

Hall

Hall

Hall