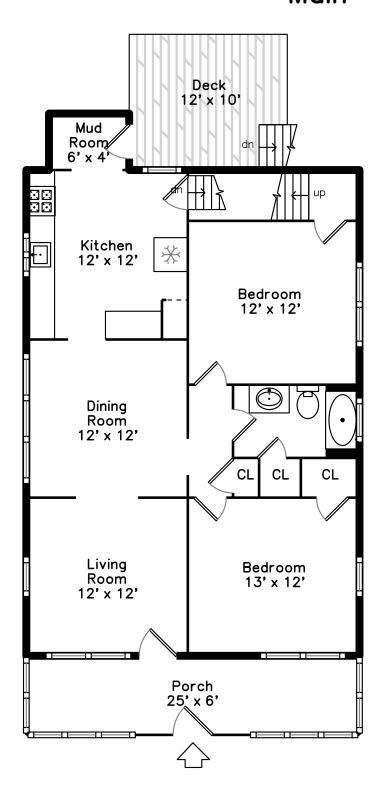

## Upper Main Bedroom 16' x 8' Deck 12' x 10' Mud CL Room 6' x 4 CL CL Kitchen Ð \* 12' x 12' Bedroom 12' x 12' Bedroom 16' x 13' Dining Room 12' x 12' CL CL CL Lower Living Bedroom Room 13' x 12' 12' x 12' Bonus Room 19' x 11' Porch 25' x 6' CL Utility Room 12' x 4' Utility Room 7' x 7' Family Room 15' x 11'

## Main

Porch

Porch

Porch

Porch

Living Room

Living Room

Living Room

Living Room

Dining Room

Dining Room

Dining Room

Dining Room

Kitchen

Kitchen

Kitchen

Kitchen

Bedroom

Bedroom

Bedroom

Bedroom

Bedroom

Bedroom

Bedroom

Bathroom

Deck

Deck

Deck

Bedroom

Bedroom

Bedroom

Bedroom

Bedroom