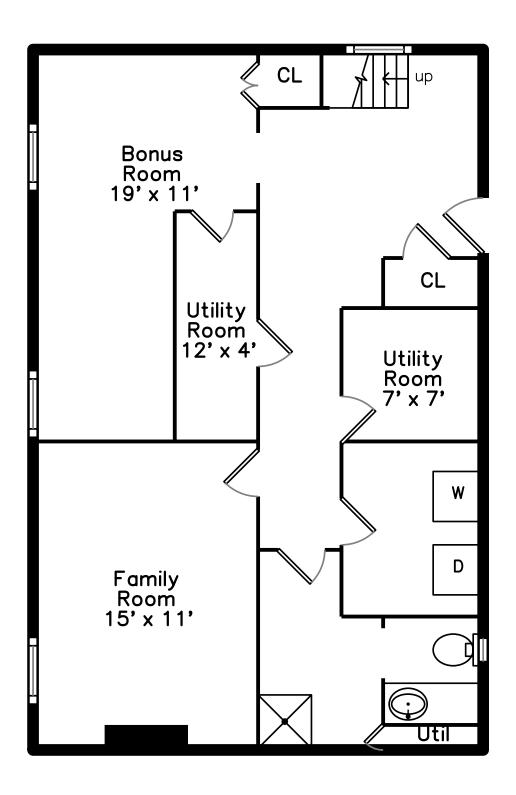

## Upper Main Bedroom 16' x 8' Deck 12' x 10' Mud CL Room 6' x 4 CL CL Kitchen Ð \* 12' x 12' Bedroom 12' x 12' Bedroom 16' x 13' Dining Room 12' x 12' CL CL CL Lower Living Bedroom Room 13' x 12' 12' x 12' Bonus Room 19' x 11' Porch 25' x 6' CL Utility Room 12' x 4' Utility Room 7' x 7' Family Room 15' x 11'

## Lower

Outside

Outside

Backyard

Backyard

Backyard

Backyard

Backyard

Bonus Room

Bonus Room

Bonus Room

Family Room

Family Room

Family Room

Family Room

Bathroom

Bathroom

Laundry