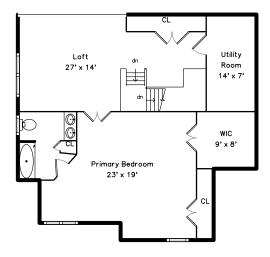

## Upper



#### Lower



#### Main



## 150 Spring Meadow Lane Hanover, MA 02339

### PicturePlan by vis-home

Measurements may not be 100% accurate. Floor plans are provided for convenience only. Room sizes are not used to calculate area.

# Upper



#### Main



## Lower





Outside



Outside



Outside



Back



Back



Back



Back



Club House



Living Room



Living Room



Living Room



Living Room



Living Room



Living Room



Living Room



Kitchen



Kitchen



Kitchen



Kitchen



Kitchen



Bedroom



Bedroom



Bedroom



Bedroom



Bathroom



Bathroom



Bathroom



Bathroom



Powder Room



Sunroom



Sunroom



Sunroom



Sunroom



LOft



Loft



Loft



LOft



Living Room



Bedroom



Primary Bedroom



Primary Bedroom



Primary Bedroom



Primary Bathroom



Prim