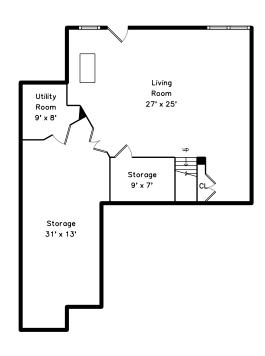

## Upper



#### Lower



#### Main



## 150 Spring Meadow Lane Hanover, MA 02339

### PicturePlan by vis-home

Measurements may not be 100% accurate. Floor plans are provided for convenience only. Room sizes are not used to calculate area.

# Upper



#### Main



## Lower





Outside



Outside



Outside



Back



Back



Back



Back



Club House



Living Room



Living Room



Living Room



Living Room



Living Room



Living Room



Living Room



Kitchen



Kitchen



Kitchen



Kitchen



Kitchen



Bedroom



Bedroom



Bedroom



Bedroom



Bathroom



Bathroom



Bathroom



Bathroom



Powder Room



Sunroom



Sunroom



Sunroom



Sunroom



LOft



Loft



Loft



LOft



Living Room



Bedroom



Primary Bedroom



Primary Bedroom



Primary Bedroom



Primary Bathroom



Primary Bathroom