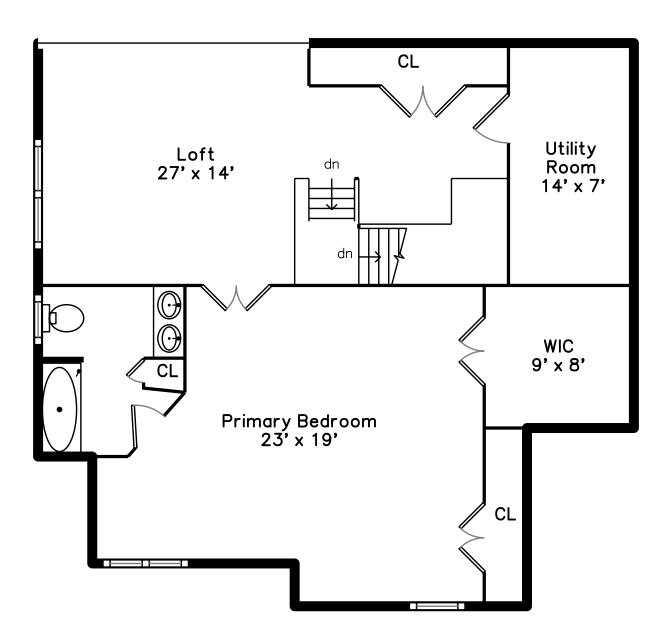

## Upper



#### Lower



#### Main



## 150 Spring Meadow Lane Hanover, MA 02339

### PicturePlan by vis-home

Measurements may not be 100% accurate. Floor plans are provided for convenience only. Room sizes are not used to calculate area.

# Upper



#### Main



## Lower





Outside



Outside



Outside



Back



Back



Back



Back



Club House



Living Room



Living Room



Living Room



Living Room



Living Room



Living Room



Living Room



Kitchen



Kitchen



Kitchen



Kitchen



Kitchen



Bedroom



Bedroom



Bedroom



Bedroom



Bathroom



Bathroom



Bathroom



Bathroom



Powder Room



Sunroom



Sunroom



Sunroom



Sunroom



LOft



Loft



Loft



LOft



Living Room



Bedroom



Primary Bedroom



Primary Bedroom



Primary Bedroom



Primary Bathroom



Primary Bathroom



WalkInCloset



Closet



Closet



Utility Room



Living Room



Living Room



Living Room



Living Room



Living Room



Storage



Storage



Kitchen