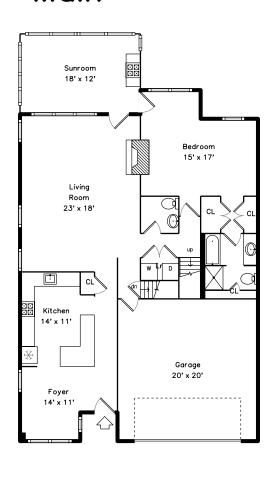

## Upper



#### Lower



#### Main



## 150 Spring Meadow Lane Hanover, MA 02339

### PicturePlan by vis-home

Measurements may not be 100% accurate. Floor plans are provided for convenience only. Room sizes are not used to calculate area.

# Upper



#### Main



## Lower





Outside



Outside



Outside



Back



Back



Back



Back



Club House



Living Room



Living Room



Living Room



Living Room



Living Room



Living Room



Living Room



Kitchen



Kitchen



Kitchen



Kitchen



Kitchen



Bedroom



Bedroom



Bedroom



Bedroom



Bathroom



Bathroom



Bathroom



Bathroom



Powder Room



Sunroom



Sunroom



Sunroom



Sunroom



LOft



Loft



Loft



LOft



Living Room



Bedroom



Primary Bedroom



Primary Bedroom



Primary Bedroom



Primary Bathroom



Primary Bathroom



WalkInClose