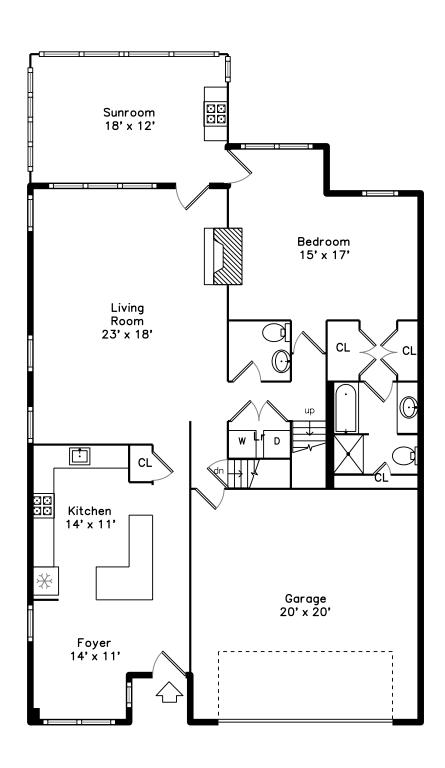

#### Main

Kitchen

Kitchen

Kitchen

Kitchen

Kitchen

Bedroom

Bedroom

Bedroom

Bedroom

Bathroom

Bathroom

Bathroom

Bathroom

Powder Room

Sunroom

Sunroom