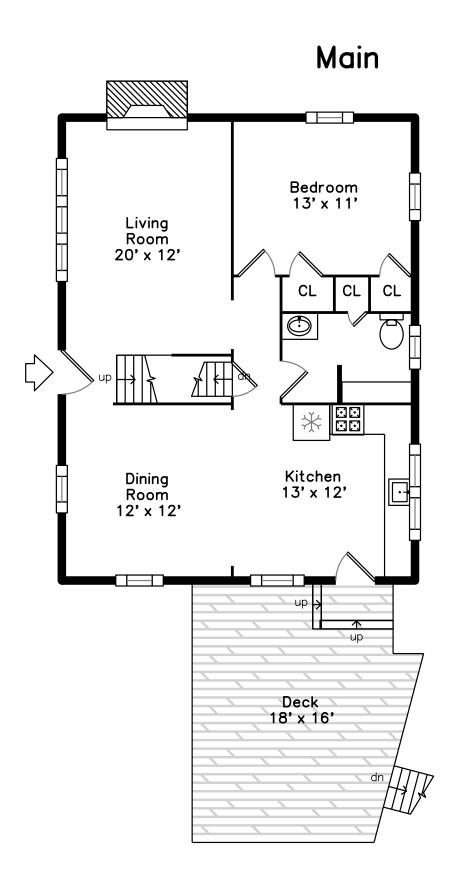

## Upper

# Upper

Living Room

Living Room

Dining Room

Dining Room

Dining Room

Dining Room

Kitchen

Kitchen

Kitchen

Kitchen

Bedroom

Bedroom

Bedroom

Bathroom

Powder Room

Deck

Deck

Bedroom

Bedroom

Bedroom

Bedroom

Bedroom

Bedroom

Bathroom