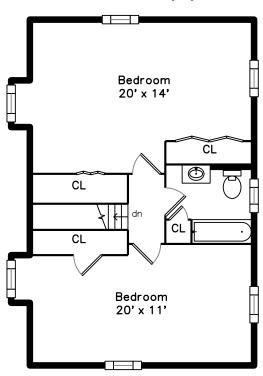

## Upper

Kitchen

Kitchen

Bedroom

Bedroom

Bedroom

Bathroom

Powder Room

Deck

Deck

Bedroom

Bedroom

Bedroom

Bedroom

Bedroom

Bedroom

Bathroom