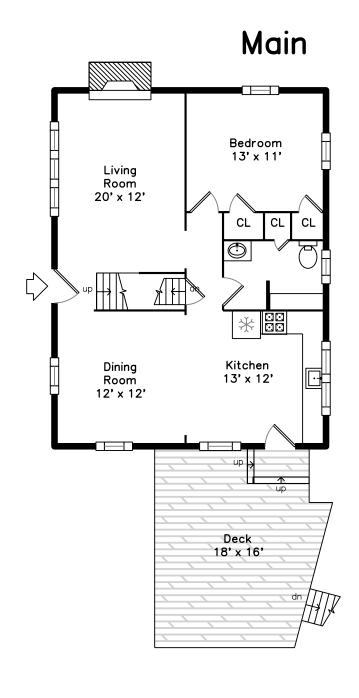

# Upper

Living Room

Living Room

Dining Room

Dining Room

Dining Room

Dining Room

Kitchen

Kitchen

Kitchen

Kitchen

Bedroom

Bedroom

Bedroom

Bathroom

Powder Room

Deck

Deck

Bedroom

Bedroom

Bedroom

Bedroom

Bedroom

Bedroom

Bathroom