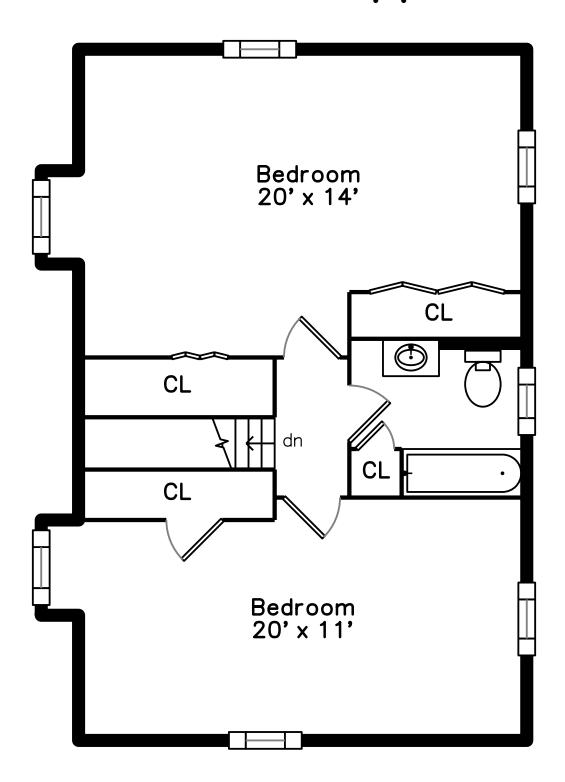

## Upper

Kitchen

Kitchen

Bedroom

Bedroom

Bedroom

Bathroom

Powder Room

Deck

Deck

Bedroom

Bedroom

Bedroom

Bedroom

Bedroom

Bedroom

Bathroom